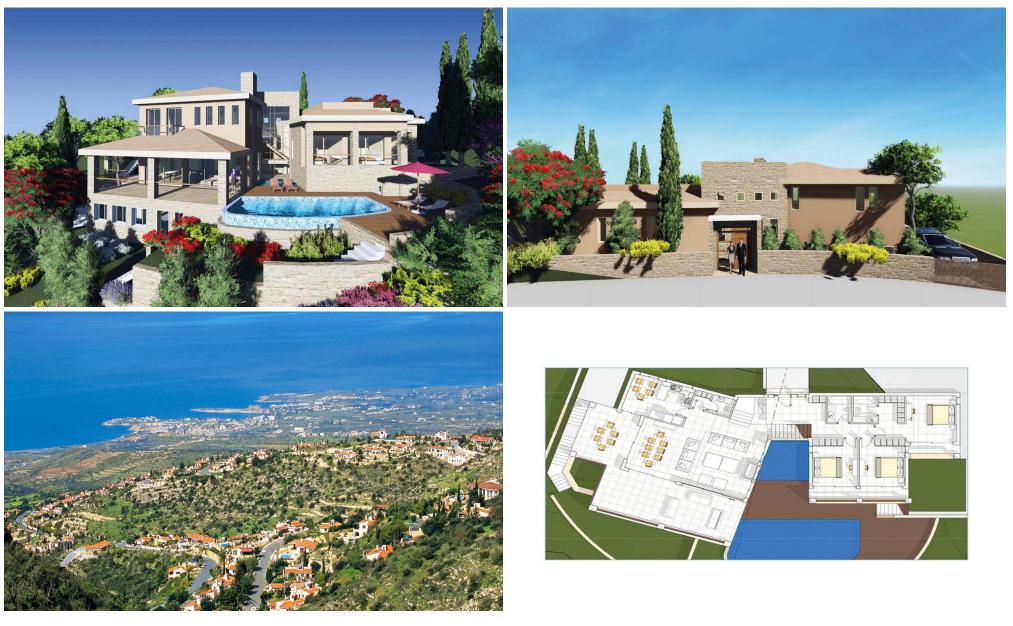

### **3 Bedroom House for Sale in Tala, Paphos District**

A unique villa located in a landmark development. This development is characterised by its delicate stone arches and superb location with breathtaking views of the countryside and Paphos' coastline. The villas combine location, leisure, luxury, privacy, and elegance—factors that have been of utmost importance in the design and construction of these properties in Paphos.

This luxury villa development offers the utmost in privacy and style, upon which Cyprus' reputation for high standards is based. The stylish and fashionable resort continues to attract elite clients.

Living here means being part of a community where social life revolves around events at the local club. ...

| Property Info          |                         | Plot / Are           | a Info           | Additional info            |                    |
|------------------------|-------------------------|----------------------|------------------|----------------------------|--------------------|
| Covered Area           | 384                     |                      |                  |                            |                    |
| Covered Veranda        | 74                      | Plot area <b>806</b> | Reference Number | 1498                       |                    |
| Uncovered Veranda      | 55                      |                      | 806<br>Yes       | Property type<br>Condition | House<br>Brand New |
| Total Number of Floors | 2                       |                      |                  |                            |                    |
| Energy Efficiency      | A Pool                  | POOL                 |                  |                            |                    |
| Heating                | Underfloor Heating, Yes |                      |                  | Bathrooms                  | 3                  |
| Air Conditioning       | All rooms, Yes          |                      |                  |                            |                    |