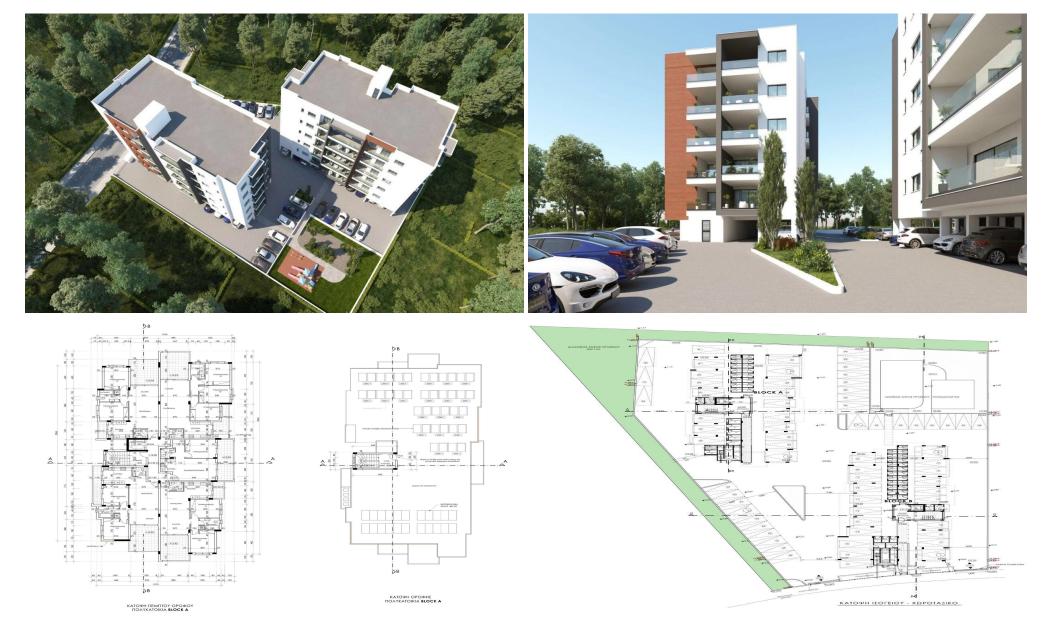

## 3 Bedroom Apartment for Sale in Limassol District

This esteemed residential building is located in the area of Kato Polemidia and presents a supreme opportunity for both homeowners and investors. This project was designed with an emphasis on high-quality construction and contemporary aesthetics. Thoughtful attention to detail ensures that the interiors reflect modern living standards while providing residents with both comfort and style. This project is ideally suited for both investors looking to capitalize on the growing real estate market in Limassol and homeowners seeking a high-quality living environment.

| Property Info          |    | Plot / Area Info |               | Additional info                                |                        |
|------------------------|----|------------------|---------------|------------------------------------------------|------------------------|
| Covered Veranda        | 27 |                  |               | Reference Number<br>Property type<br>Bathrooms | 1502<br>Apartment<br>2 |
| Floor Number           | 5  | Parking          | Carrage I Was |                                                |                        |
| Total Number of Floors | 5  |                  | Covered, Yes  |                                                |                        |
| Energy Efficiency      | Α  |                  |               |                                                |                        |