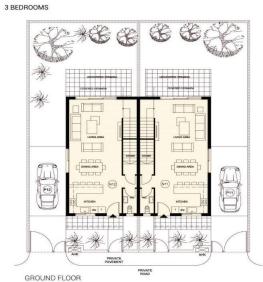

## 3 Bedroom House for Sale in Mandria, Paphos District

This is a modern 3-bedroom semi-detached house for sale surrounded by beautiful landscapes in the village of Mandria in the district of Paphos. The house enjoys spacious outdoor areas and covered verandas in a tranquil setting, perfect for raising a family and spending relaxing summer vacations. It is within walking distance to known sandy beaches and other amenities such as bars and local taverns.

| Property Info          |     | Plot / Area Info |                       | Additional info  |       |
|------------------------|-----|------------------|-----------------------|------------------|-------|
| Covered Area           | 141 |                  |                       |                  |       |
| Covered Veranda        | 16  | Plot area        | 184                   | Reference Number | 1513  |
| Uncovered Veranda      | 8   | Pool             | Common, Yes           | Property type    | House |
| Total Number of Floors | 2   | Parking          | <b>Uncovered, Yes</b> | Bathrooms        | 2     |
| Energy Efficiency      | A   |                  |                       |                  |       |