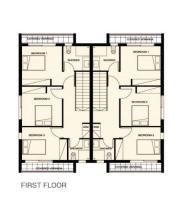

## 3 Bedroom House for Sale in Mandria, Paphos District

This is a modern 3-bedroom semi-detached house for sale surrounded by beautiful landscapes in the village of Mandria in the district of Paphos. The house enjoys spacious outdoor areas and covered verandas in a tranquil setting, perfect for raising a family and spending relaxing summer vacations. It is within walking distance to known sandy beaches and other amenities such as bars and local taverns.

| Property Info          |     | Plot / Area Info |                       | Additional info  |       |
|------------------------|-----|------------------|-----------------------|------------------|-------|
| Covered Area           | 141 |                  |                       |                  |       |
| Covered Veranda        | 16  | Plot area        | 184                   | Reference Number | 1513  |
| Uncovered Veranda      | 8   | Pool             | Common, Yes           | Property type    | House |
| Total Number of Floors | 2   | Parking          | <b>Uncovered, Yes</b> | Bathrooms        | 2     |
| Energy Efficiency      | A   |                  |                       |                  |       |