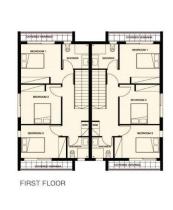

## 3 Bedroom House for Sale in Mandria, Paphos District

This is a modern 3-bedroom semi-detached house for sale surrounded by beautiful landscapes in the village of Mandria in the district of Paphos. The house enjoys spacious outdoor areas and covered verandas in a tranquil setting, perfect for raising a family and spending relaxing summer vacations. It is within walking distance to known sandy beaches and other amenities such as bars and local taverns.

| Property Info          |     | Plot / Area Info |                       | Additional info  |       |
|------------------------|-----|------------------|-----------------------|------------------|-------|
| Covered Area           | 141 |                  |                       |                  |       |
| Covered Veranda        | 16  | Plot area        | 184                   | Reference Number | 1521  |
| Uncovered Veranda      | 8   | Pool             | Common, Yes           | Property type    | House |
| Total Number of Floors | 2   | Parking          | <b>Uncovered, Yes</b> | Bathrooms        | 2     |
| Energy Efficiency      | Α   |                  |                       |                  |       |