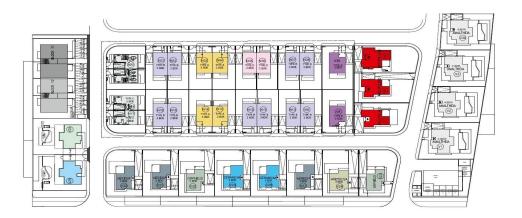

This is an exceptional property development that combines both traditional Mediterranean and Modern 3 and 4 bedroom villas along with 2 and 3 bedroom semi detached houses for sale. The properties are surrounded by beautiful landscapes in the village of Mandria in the district of Paphos...

## **Price change history**

€350 000 on Apr 8, 2025

MASTER PLAN

MASTER PLAN

GROUND FLOOR