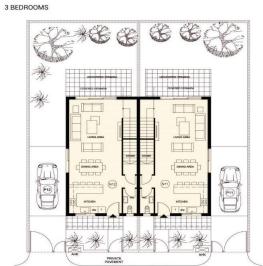

## 3 Bedroom House for Sale in Mandria, Paphos District

This is a modern 3-bedroom semi-detached house for sale surrounded by beautiful landscapes in the village of Mandria in the district of Paphos. The house enjoys spacious outdoor areas and covered verandas in a tranquil setting, perfect for raising a family and spending relaxing summer vacations. It is within walking distance to known sandy beaches and other amenities such as bars and local taverns.

| Property Info          |     | Plot / Area Info |                       | Additional info  |       |
|------------------------|-----|------------------|-----------------------|------------------|-------|
| Covered Area           | 141 |                  |                       |                  |       |
| Covered Veranda        | 16  | Plot area        | 184                   | Reference Number | 1521  |
| Uncovered Veranda      | 8   | Pool             | Common, Yes           | Property type    | House |
| Total Number of Floors | 2   | Parking          | <b>Uncovered, Yes</b> | Bathrooms        | 2     |
| Energy Efficiency      | Α   |                  |                       |                  |       |