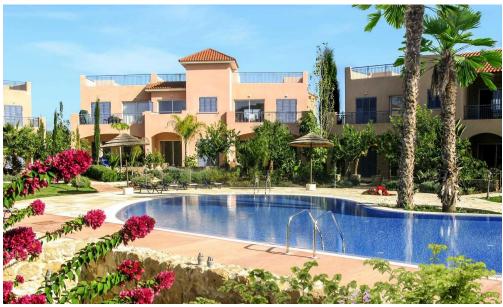

## 3 Bedroom House for Sale in Mandria, Paphos District

Villa No. 02 is located in an exceptional seafront development that offers one and two-bedroom apartments and penthouses, and three-bedroom detached villas. There are two communal swimming pools (one of which is heated during the winter months), set in beautiful and spacious landscaped gardens. The project also features a private clubhouse for residential use.

This is an exceptional seafront development that offers one and two-bedroom apartments and penthouses, and three-bedroom detached villas. There is one communal swimming pool, set in beautiful and spacious landscaped gardens.

The traditional styles, fixtures and finishes have been carefully selected to retain the charm ...

| Property Info          |     | Plot / Ar | ea Info | Additional info  |       |
|------------------------|-----|-----------|---------|------------------|-------|
| Covered Area           | 156 |           |         |                  |       |
| Covered Veranda        | 22  |           |         | Reference Number | 1522  |
| Uncovered Veranda      | 22  | Pool      | Yes     | Property type    | House |
| Total Number of Floors | 2   |           |         | Bathrooms        | 3     |
| Energy Efficiency      | Α   |           |         |                  |       |