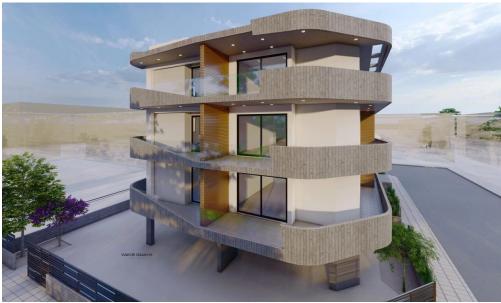

## 2 Bedroom Apartment for Sale in Limassol - Omonoia

This is a luxurious building situated at the heart of Limassol. Its modern architecture and design attracts clients for both investment and private residence. It is situated very close to the sea front, near the Limassol Marina, the Land Registry Building and it is only a 10 minute drive from the Limassol Casino and My Mall. Having a breath taking sea view and being a 5 minute drive from the city centre and Anexartisias street with all the restaurants, shops and cafes near by it offers its residents a high level quality of living.

The building consists of just 18 luxurious apartments giving thus to the residents the feeling of security and privacy. In specific it consists of 6 one ...

| Property Info            |    | Plot / Area Info |              | <b>Additional info</b> |                           |
|--------------------------|----|------------------|--------------|------------------------|---------------------------|
| Covered Area             | 94 |                  |              |                        |                           |
| Covered Veranda          | 11 |                  |              | Reference Number       | 1524                      |
| Uncovered Veranda        | 8  | Do white a       | Covered, Yes | Property type          | <b>Apartment</b>          |
| Floor Number             | 3  | Parking          |              | Condition              | <b>Under Construction</b> |
| Total Number of Floors 3 |    |                  |              | Bathrooms              | 2                         |
| Energy Efficiency        | A  |                  |              |                        |                           |