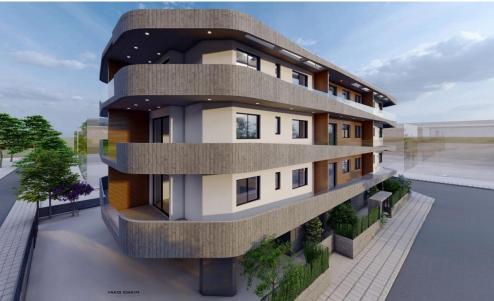

## 2 Bedroom Apartment for Sale in Limassol - Omonoia

This is a luxurious building situated at the heart of Limassol. Its modern architecture and design attracts clients for both investment and private residence. It is situated very close to the sea front, near the Limassol Marina, the Land Registry Building and it is only a 10 minute drive from the Limassol Casino and My Mall. Having a breath taking sea view and being a 5 minute drive from the city centre and Anexartisias street with all the restaurants, shops and cafes near by it offers its residents a high level quality of living.

The building consists of just 18 luxurious apartments giving thus to the residents the feeling of security and privacy. In specific it consists of 6 one ...

| Property Info            |    | Plot / Area Info |              | <b>Additional info</b> |                           |
|--------------------------|----|------------------|--------------|------------------------|---------------------------|
| Covered Area             | 94 |                  |              |                        |                           |
| Covered Veranda          | 11 |                  |              | Reference Number       | 1524                      |
| Uncovered Veranda        | 8  | Do white a       | Covered, Yes | Property type          | <b>Apartment</b>          |
| Floor Number             | 3  | Parking          |              | Condition              | <b>Under Construction</b> |
| Total Number of Floors 3 |    |                  |              | Bathrooms              | 2                         |
| Energy Efficiency        | A  |                  |              |                        |                           |