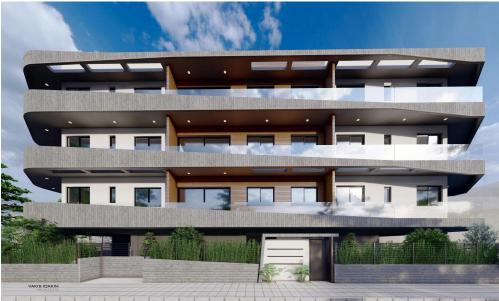

## 2 Bedroom Apartment for Sale in Limassol - Omonoia

This is a luxurious building situated at the heart of Limassol. Its modern architecture and design attracts clients for both investment and private residence. It is situated very close to the sea front, near the Limassol Marina, the Land Registry Building and it is only a 10 minute drive from the Limassol Casino and My Mall. Having a breath taking sea view and being a 5 minute drive from the city centre and Anexartisias street with all the restaurants, shops and cafes near by it offers its residents a high level quality of living.

The building consists of just 18 luxurious apartments giving thus to the residents the feeling of security and privacy. In specific it consists of 6 one ...

| Property Info            |    | Plot / Area Info |              | <b>Additional info</b> |                           |
|--------------------------|----|------------------|--------------|------------------------|---------------------------|
| Covered Area             | 94 |                  |              |                        |                           |
| Covered Veranda          | 11 |                  |              | Reference Number       | 1524                      |
| Uncovered Veranda        | 8  | Do white a       | Covered, Yes | Property type          | <b>Apartment</b>          |
| Floor Number             | 3  | Parking          |              | Condition              | <b>Under Construction</b> |
| Total Number of Floors 3 |    |                  |              | Bathrooms              | 2                         |
| Energy Efficiency        | A  |                  |              |                        |                           |