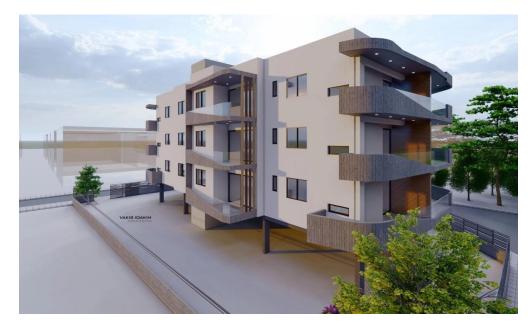

## 2 Bedroom Apartment for Sale in Limassol - Omonoia

This is a luxurious building situated at the heart of Limassol. Its modern architecture and design attracts clients for both investment and private residence. It is situated very close to the sea front, near the Limassol Marina, the Land Registry Building and it is only a 10 minute drive from the Limassol Casino and My Mall. Having a breath taking sea view and being a 5 minute drive from the city centre and Anexartisias street with all the restaurants, shops and cafes near by it offers its residents a high level quality of living.

The building consists of just 18 luxurious apartments giving thus to the residents the feeling of security and privacy. In specific it consists of 6 one ...

| Property Info            |    | Plot / Area Info |              | <b>Additional info</b> |                           |
|--------------------------|----|------------------|--------------|------------------------|---------------------------|
| Covered Area             | 94 |                  |              |                        |                           |
| Covered Veranda          | 11 |                  |              | Reference Number       | 1524                      |
| Uncovered Veranda        | 8  | Do white a       | Covered, Yes | Property type          | <b>Apartment</b>          |
| Floor Number             | 3  | Parking          |              | Condition              | <b>Under Construction</b> |
| Total Number of Floors 3 |    |                  |              | Bathrooms              | 2                         |
| Energy Efficiency        | A  |                  |              |                        |                           |