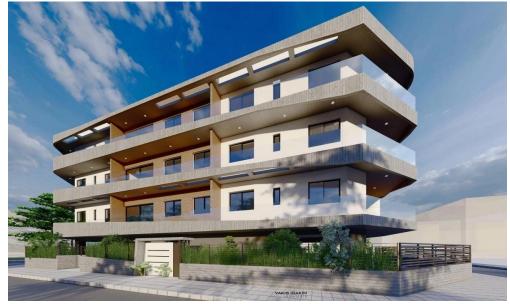

## 2 Bedroom Apartment for Sale in Limassol - Omonoia

This is a luxurious building situated at the heart of Limassol. Its modern architecture and design attracts clients for both investment and private residence. It is situated very close to the sea front, near the Limassol Marina, the Land Registry Building and it is only a 10 minute drive from the Limassol Casino and My Mall. Having a breath taking sea view and being a 5 minute drive from the city centre and Anexartisias street with all the restaurants, shops and cafes near by it offers its residents a high level quality of living.

The building consists of just 18 luxurious apartments giving thus to the residents the feeling of security and privacy. In specific it consists of 6 one ...

| Property Info            |    | Plot / Area Info |              | <b>Additional info</b> |                           |
|--------------------------|----|------------------|--------------|------------------------|---------------------------|
| Covered Area             | 94 |                  |              |                        |                           |
| Covered Veranda          | 11 |                  |              | Reference Number       | 1524                      |
| Uncovered Veranda        | 8  | Do white a       | Covered, Yes | Property type          | <b>Apartment</b>          |
| Floor Number             | 3  | Parking          |              | Condition              | <b>Under Construction</b> |
| Total Number of Floors 3 |    |                  |              | Bathrooms              | 2                         |
| Energy Efficiency        | A  |                  |              |                        |                           |