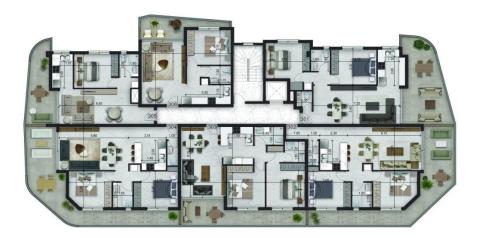

The building consists of just 18 luxurious apartments giving thus to the residents the feeling of security and privacy. In specific it consists of 6 one ...

| Property Info            |    | Plot / Area Info |              | <b>Additional info</b> |                           |
|--------------------------|----|------------------|--------------|------------------------|---------------------------|
| Covered Area             | 94 |                  |              |                        |                           |
| Covered Veranda          | 11 |                  |              | Reference Number       | 1524                      |
| Uncovered Veranda        | 8  | Do white a       | Covered, Yes | Property type          | <b>Apartment</b>          |
| Floor Number             | 3  | Parking          |              | Condition              | <b>Under Construction</b> |
| Total Number of Floors 3 |    |                  |              | Bathrooms              | 2                         |
| Energy Efficiency        | A  |                  |              |                        |                           |