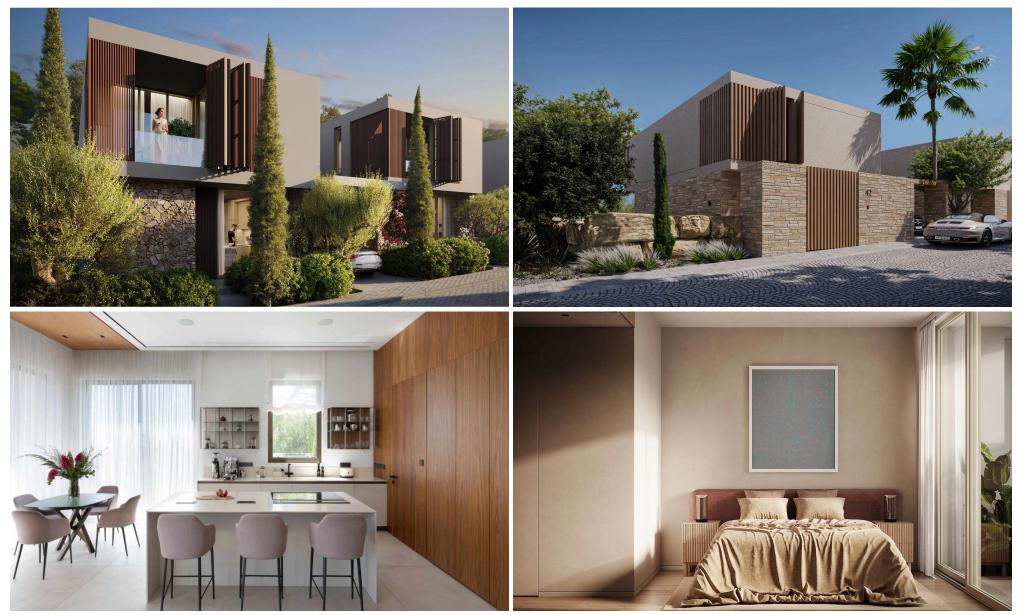

### 2 Bedroom House for Sale in Pegeia, Paphos District

Our project is designed to cater to diverse lifestyles and leisure, featuring 30 villas ranging from cozy 2-bedroom spaces to expansive 6-bedroom residences with lifts, each a testament to the project's versatility and appeal.

Villas are nestled in the lush peninsula of Pegeia, a breath away from the crystalline Coral Bay beach, promising a life where every day is an indulgence in more joy, comfort, and beauty. It stands as a beacon of extraordinary living, mere steps from the sea's embrace.

- 40m Riverlike pool
- 11 private pools
- Club house with BBQ area, sport activities
- Kids pool with playground area &#82...

| Property Info                                                                                       |                           | Plot / Area Info             |                                      | Additional info                                             |                                          |
|-----------------------------------------------------------------------------------------------------|---------------------------|------------------------------|--------------------------------------|-------------------------------------------------------------|------------------------------------------|
| Covered Area<br>Covered Veranda<br>Uncovered Veranda<br>Total Number of Floors<br>Energy Efficiency | 170<br>36<br>78<br>2<br>A | Plot area<br>Pool<br>Parking | 220<br>Common, Yes<br>Uncovered, Yes | Reference Number<br>Property type<br>Condition<br>Bathrooms | 1526<br>House<br>Under Construction<br>3 |