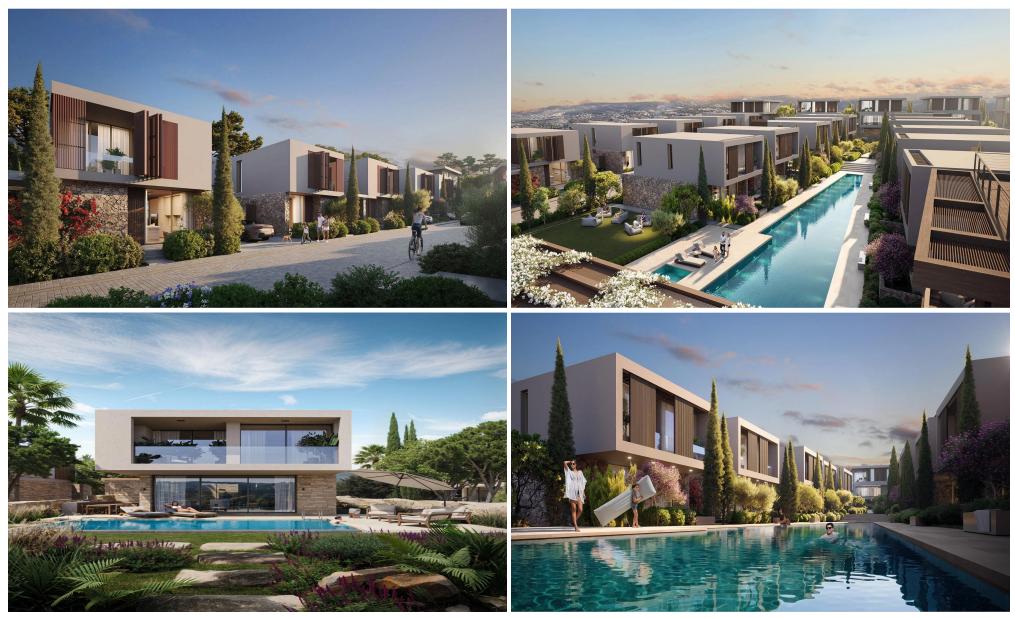

### 2 Bedroom House for Sale in Pegeia, Paphos District

Our project is designed to cater to diverse lifestyles and leisure, featuring 30 villas ranging from cozy 2-bedroom spaces to expansive 6-bedroom residences with lifts, each a testament to the project's versatility and appeal.

Villas are nestled in the lush peninsula of Pegeia, a breath away from the crystalline Coral Bay beach, promising a life where every day is an indulgence in more joy, comfort, and beauty. It stands as a beacon of extraordinary living, mere steps from the sea's embrace.

- 40m Riverlike pool
- 11 private pools
- Club house with BBQ area, sport activities
- Kids pool with playground area &#82...

| Property Info                                                                                       |                           | Plot / Area Info             |                                      | Additional info                                             |                                          |
|-----------------------------------------------------------------------------------------------------|---------------------------|------------------------------|--------------------------------------|-------------------------------------------------------------|------------------------------------------|
| Covered Area<br>Covered Veranda<br>Uncovered Veranda<br>Total Number of Floors<br>Energy Efficiency | 170<br>36<br>78<br>2<br>A | Plot area<br>Pool<br>Parking | 220<br>Common, Yes<br>Uncovered, Yes | Reference Number<br>Property type<br>Condition<br>Bathrooms | 1526<br>House<br>Under Construction<br>3 |