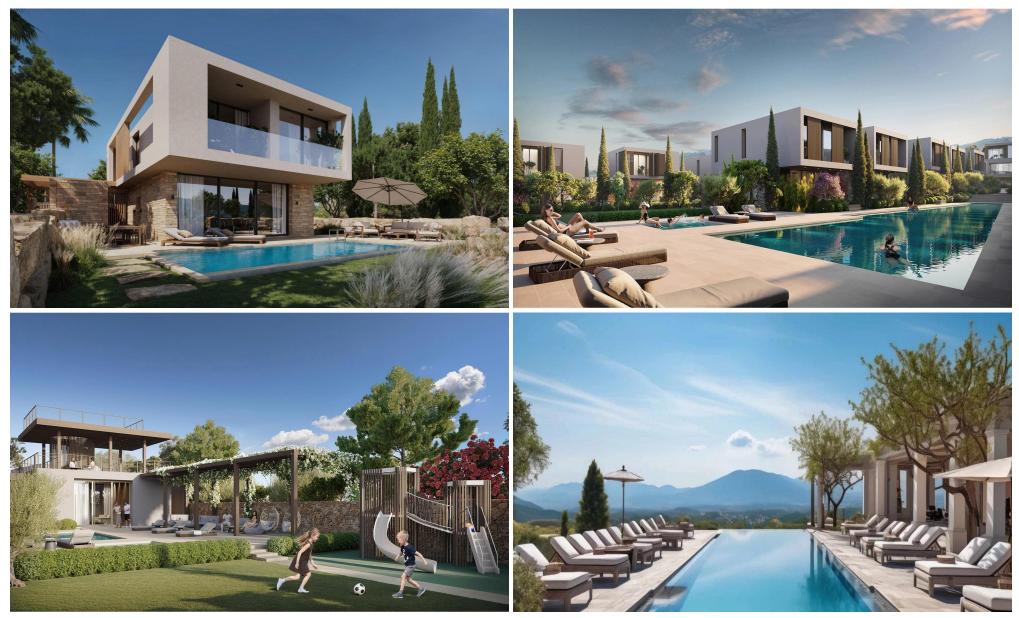

### 2 Bedroom House for Sale in Pegeia, Paphos District

Our project is designed to cater to diverse lifestyles and leisure, featuring 30 villas ranging from cozy 2-bedroom spaces to expansive 6-bedroom residences with lifts, each a testament to the project's versatility and appeal.

Villas are nestled in the lush peninsula of Pegeia, a breath away from the crystalline Coral Bay beach, promising a life where every day is an indulgence in more joy, comfort, and beauty. It stands as a beacon of extraordinary living, mere steps from the sea's embrace.

- 40m Riverlike pool
- 11 private pools
- Club house with BBQ area, sport activities
- Kids pool with playground area &#82...

| Property Info                                                                                       |                           | Plot / Area Info             |                                      | Additional info                                             |                                          |
|-----------------------------------------------------------------------------------------------------|---------------------------|------------------------------|--------------------------------------|-------------------------------------------------------------|------------------------------------------|
| Covered Area<br>Covered Veranda<br>Uncovered Veranda<br>Total Number of Floors<br>Energy Efficiency | 170<br>36<br>78<br>2<br>A | Plot area<br>Pool<br>Parking | 220<br>Common, Yes<br>Uncovered, Yes | Reference Number<br>Property type<br>Condition<br>Bathrooms | 1526<br>House<br>Under Construction<br>3 |