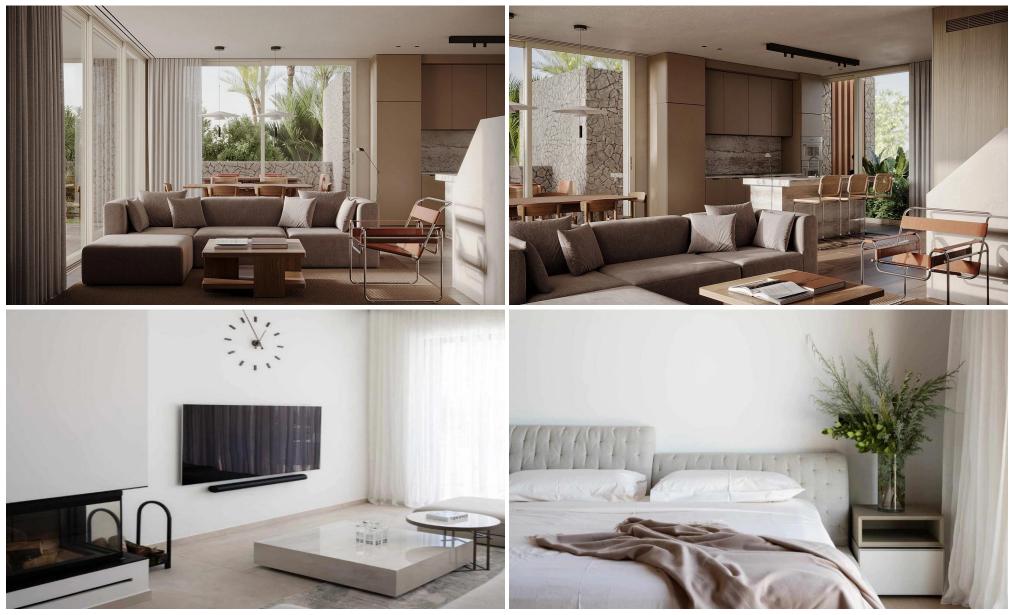

### 2 Bedroom House for Sale in Pegeia, Paphos District

Our project is designed to cater to diverse lifestyles and leisure, featuring 30 villas ranging from cozy 2-bedroom spaces to expansive 6-bedroom residences with lifts, each a testament to the project's versatility and appeal.

Villas are nestled in the lush peninsula of Pegeia, a breath away from the crystalline Coral Bay beach, promising a life where every day is an indulgence in more joy, comfort, and beauty. It stands as a beacon of extraordinary living, mere steps from the sea's embrace.

- 40m Riverlike pool
- 11 private pools
- Club house with BBQ area, sport activities
- Kids pool with playground area &#82...

| Property Info                                                                                       |                           | Plot / Area Info             |                                      | Additional info                                             |                                          |
|-----------------------------------------------------------------------------------------------------|---------------------------|------------------------------|--------------------------------------|-------------------------------------------------------------|------------------------------------------|
| Covered Area<br>Covered Veranda<br>Uncovered Veranda<br>Total Number of Floors<br>Energy Efficiency | 170<br>36<br>78<br>2<br>A | Plot area<br>Pool<br>Parking | 220<br>Common, Yes<br>Uncovered, Yes | Reference Number<br>Property type<br>Condition<br>Bathrooms | 1526<br>House<br>Under Construction<br>3 |