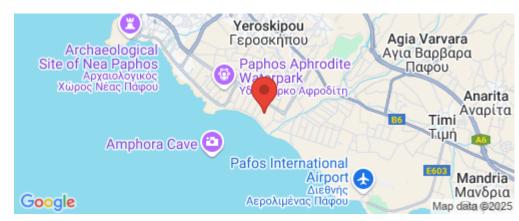

Amenities Location

**Location:** Geroskipou Region: **Paphos** 

Coordinates: 34.734735568515 / 32.45469690108

**Price: €920 000 + VAT** 

VAT for this property is €107,483 or €174,800. VAT usually is 19%. If it is your first purchase of property, you can have VAT reduced to 5% for the first 150sq.m. of the property.