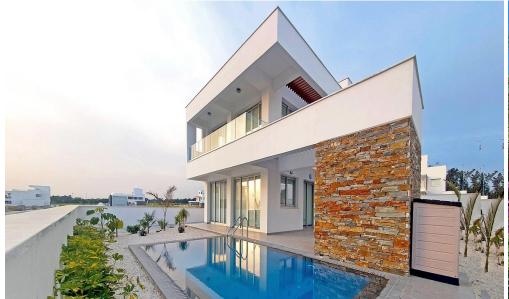

## 4 Bedroom House for Sale in Geroskipou, Paphos District

This is a modern design 4 bedroom villa, located in the heart of the tourist area of Paphos in Cyprus. The villa is designed in a large plot and enjoys a private swimming pool with spacious outdoor areas. The villa is located in front of one of the most famous sandy beaches in Paphos and enjoys easy access to a variety of restaurants, pubs, bars 5-star beach resorts and other amenities.

| Property Info          |     | Plot / Area Info | Additional info  |       |
|------------------------|-----|------------------|------------------|-------|
| Covered Area           | 287 |                  |                  |       |
| Covered Veranda        | 39  |                  | Deference Number | 1543  |
| Uncovered Veranda      | 135 | Pool <b>Yes</b>  | Reference Number |       |
| Total Number of Floors | 2   |                  | Property type    | House |
| Energy Efficiency      | A   |                  |                  |       |