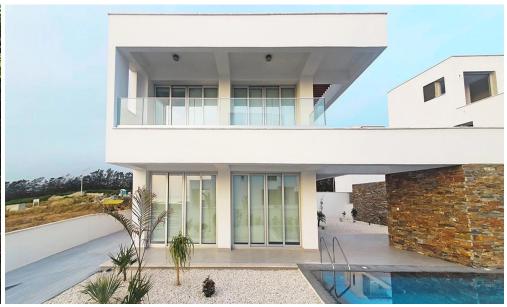

## 4 Bedroom House for Sale in Geroskipou, Paphos District

This is a modern design 4 bedroom villa, located in the heart of the tourist area of Paphos in Cyprus. The villa is designed in a large plot and enjoys a private swimming pool with spacious outdoor areas. The villa is located in front of one of the most famous sandy beaches in Paphos and enjoys easy access to a variety of restaurants, pubs, bars 5-star beach resorts and other amenities.

| Property Info          |     | Plot / Area Info | Additional info  |       |
|------------------------|-----|------------------|------------------|-------|
| Covered Area           | 287 |                  |                  |       |
| Covered Veranda        | 39  |                  | Deference Number | 1543  |
| Uncovered Veranda      | 135 | Pool <b>Yes</b>  | Reference Number |       |
| Total Number of Floors | 2   |                  | Property type    | House |
| Energy Efficiency      | A   |                  |                  |       |