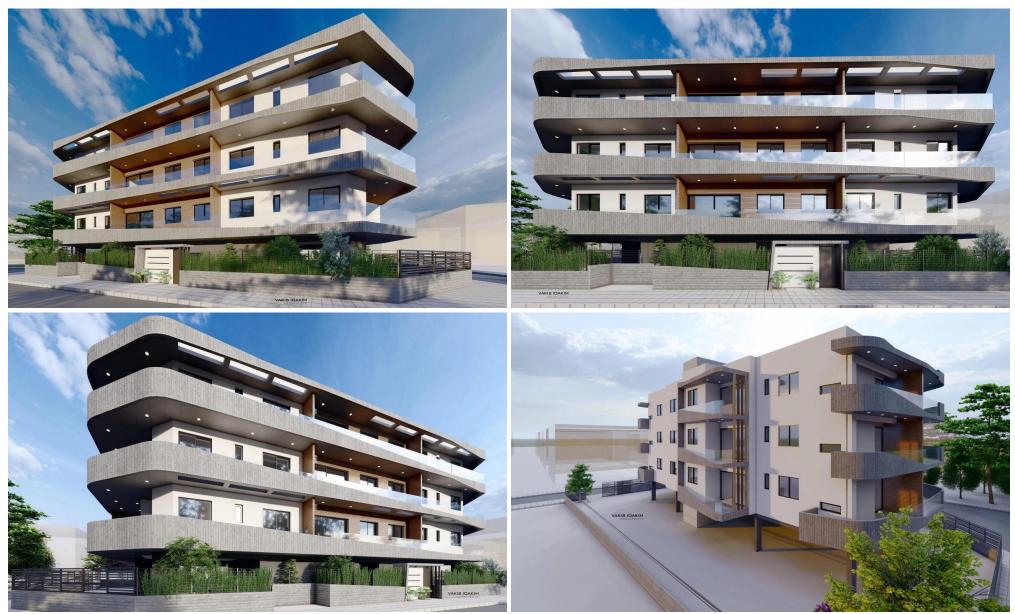

### 2 Bedroom Apartment for Sale in Limassol - Omonoia

This is a luxurious building situated at the heart of Limassol. Its modern architecture and design attracts clients for both investment and private residence. It is situated very close to the sea front, near the Limassol Marina, the Land Registry Building and it is only a 10 minute drive from the Limassol Casino and My Mall. Having a breath taking sea view and being a 5 minute drive from the city centre and Anexartisias street with all the restaurants, shops and cafes near by it offers its residents a high level quality of living.

The building consists of just 18 luxurious apartments giving thus to the residents the feeling of security and privacy. In specific it consists of 6 one ...

| Property Info        | Plot / Are                                                   | ea Info                              | Additional info  |                    |
|----------------------|--------------------------------------------------------------|--------------------------------------|------------------|--------------------|
| Covered Area         | 108                                                          |                                      |                  |                    |
| Covered Veranda      | 21                                                           |                                      | Reference Number | 1549               |
| Uncovered Veranda    | 12                                                           |                                      | Property type    | Apartment          |
| Floor Number         | 3                                                            |                                      | Condition        | Under Construction |
| Total Number of Floo | rs <b>3</b>                                                  |                                      | Bathrooms        | 2                  |
| Energy Efficiency    | Α                                                            |                                      |                  |                    |
| Amenities            | Location                                                     |                                      |                  |                    |
| Elevator             | Location: Limassol - Omonoia<br>Coordinates: 34.666075984302 | Region: Limassol<br>/ 33.01566480482 |                  |                    |