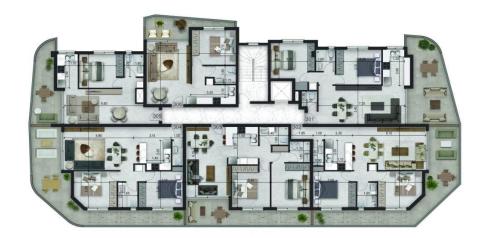

The building consists of just 18 luxurious apartments giving thus to the residents the feeling of security and privacy. In specific it consists of 6 one ...

| Property Info        | Plot / Are                                                   | ea Info                              | Additional info  |                    |
|----------------------|--------------------------------------------------------------|--------------------------------------|------------------|--------------------|
| Covered Area         | 108                                                          |                                      |                  |                    |
| Covered Veranda      | 21                                                           |                                      | Reference Number | 1549               |
| Uncovered Veranda    | 12                                                           |                                      | Property type    | Apartment          |
| Floor Number         | 3                                                            |                                      | Condition        | Under Construction |
| Total Number of Floo | rs <b>3</b>                                                  |                                      | Bathrooms        | 2                  |
| Energy Efficiency    | Α                                                            |                                      |                  |                    |
| Amenities            | Location                                                     |                                      |                  |                    |
| Elevator             | Location: Limassol - Omonoia<br>Coordinates: 34.666075984302 | Region: Limassol<br>/ 33.01566480482 |                  |                    |