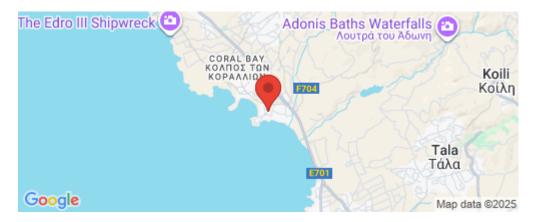

#### Location

Parking

Location: Pegeia

Coordinates: 34.851433438805 / 32.374273538589

Region: Paphos