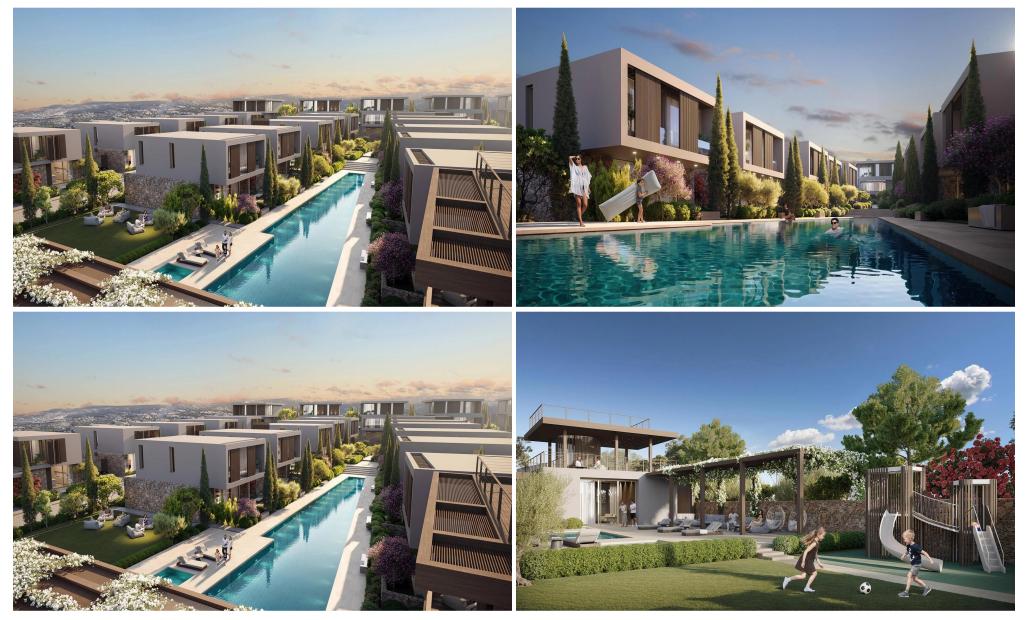

## 2 Bedroom House for Sale in Pegeia, Paphos District

Our project is designed to cater to diverse lifestyles and leisure, featuring 30 villas ranging from cozy 2-bedroom spaces to expansive 6-bedroom residences with lifts, each a testament to the project's versatility and appeal.

Villas are nestled in the lush peninsula of Pegeia, a breath away from the crystalline Coral Bay beach, promising a life where every day is an indulgence in more joy, comfort, and beauty. It stands as a beacon of extraordinary living, mere steps from the sea's embrace.

- 40m Riverlike pool
- 11 private pools
- Club house with BBQ area, sport activities
- Kids pool with playground area &#82...

| Property Info          |                         | Plot / Area Info  |                                      | Additional info    |                    |
|------------------------|-------------------------|-------------------|--------------------------------------|--------------------|--------------------|
| Covered Area           | 170                     |                   |                                      |                    |                    |
| Covered Veranda        | 36                      | Distance          | 180<br>Common, Yes<br>Uncovered, Yes | Reference Number   | 1557               |
| Uncovered Veranda      | 78                      | Plot area<br>Pool |                                      | Condition <b>U</b> | House              |
| Total Number of Floors | 2                       | Parking           |                                      |                    | Under Construction |
| Energy Efficiency      | Α                       | Parking           |                                      | Bathrooms          | 3                  |
| Heating                | Underfloor Heating, Yes |                   |                                      |                    |                    |