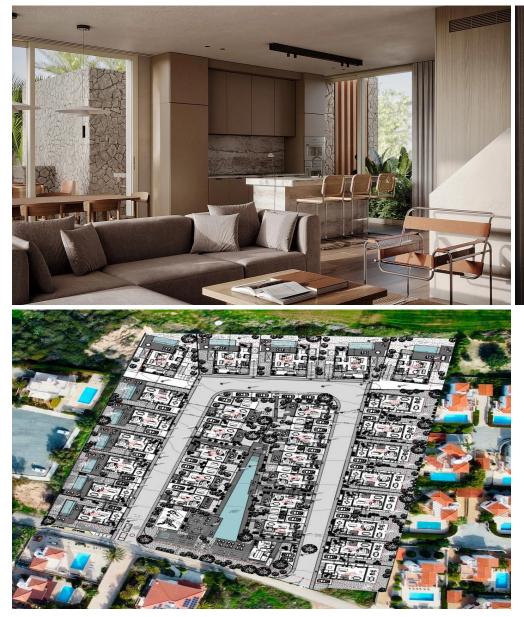

## 2 Bedroom House for Sale in Pegeia, Paphos District

Our project is designed to cater to diverse lifestyles and leisure, featuring 30 villas ranging from cozy 2-bedroom spaces to expansive 6-bedroom residences with lifts, each a testament to the project's versatility and appeal.

Villas are nestled in the lush peninsula of Pegeia, a breath away from the crystalline Coral Bay beach, promising a life where every day is an indulgence in more joy, comfort, and beauty. It stands as a beacon of extraordinary living, mere steps from the sea's embrace.

- 40m Riverlike pool
- 11 private pools
- Club house with BBQ area, sport activities
- Kids pool with playground area &#82...

| Property Info          |                         | Plot / Area Info  |                                      | Additional info    |                    |
|------------------------|-------------------------|-------------------|--------------------------------------|--------------------|--------------------|
| Covered Area           | 170                     |                   |                                      |                    |                    |
| Covered Veranda        | 36                      | Distance          | 180<br>Common, Yes<br>Uncovered, Yes | Reference Number   | 1557               |
| Uncovered Veranda      | 78                      | Plot area<br>Pool |                                      | Condition <b>U</b> | House              |
| Total Number of Floors | 2                       | Parking           |                                      |                    | Under Construction |
| Energy Efficiency      | Α                       | Parking           |                                      | Bathrooms          | 3                  |
| Heating                | Underfloor Heating, Yes |                   |                                      |                    |                    |