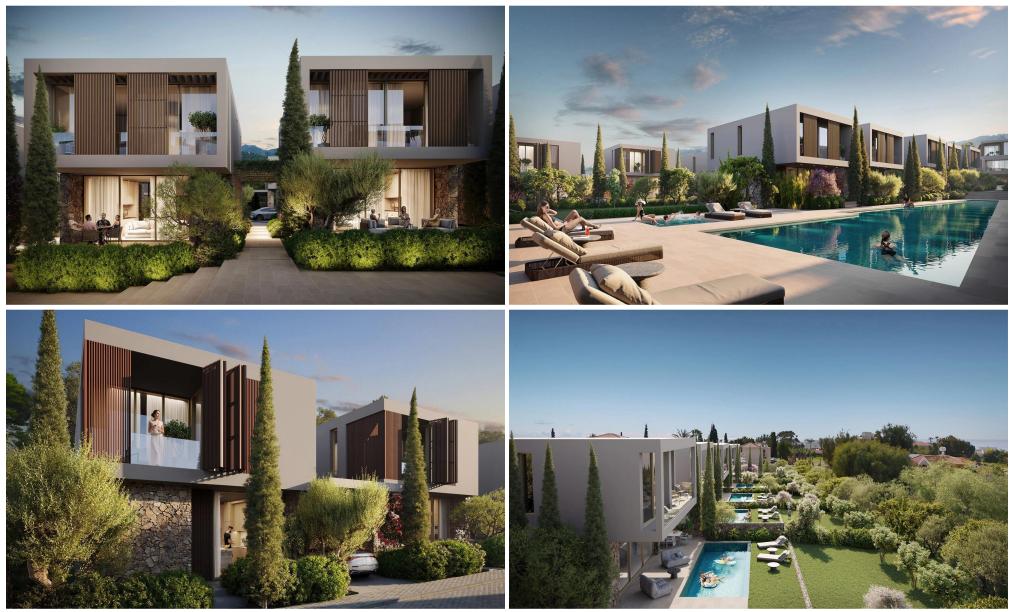

## 2 Bedroom House for Sale in Pegeia, Paphos District

Our project is designed to cater to diverse lifestyles and leisure, featuring 30 villas ranging from cozy 2-bedroom spaces to expansive 6-bedroom residences with lifts, each a testament to the project's versatility and appeal.

Villas are nestled in the lush peninsula of Pegeia, a breath away from the crystalline Coral Bay beach, promising a life where every day is an indulgence in more joy, comfort, and beauty. It stands as a beacon of extraordinary living, mere steps from the sea's embrace.

- 40m Riverlike pool
- 11 private pools
- Club house with BBQ area, sport activities
- Kids pool with playground area &#82...

| Property Info          |                         | Plot / Area Info  |                                      | Additional info    |                    |
|------------------------|-------------------------|-------------------|--------------------------------------|--------------------|--------------------|
| Covered Area           | 170                     |                   |                                      |                    |                    |
| Covered Veranda        | 36                      | Distance          | 180<br>Common, Yes<br>Uncovered, Yes | Reference Number   | 1557               |
| Uncovered Veranda      | 78                      | Plot area<br>Pool |                                      | Condition <b>U</b> | House              |
| Total Number of Floors | 2                       | Parking           |                                      |                    | Under Construction |
| Energy Efficiency      | Α                       | Parking           |                                      | Bathrooms          | 3                  |
| Heating                | Underfloor Heating, Yes |                   |                                      |                    |                    |