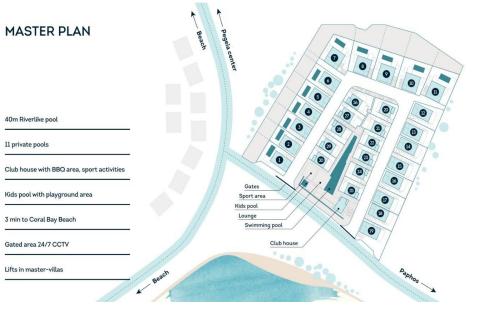

- 40m Riverlike pool
- 11 private pools
- Club house with BBQ area, sport activities
- Kids pool with playground area &#82...

| Property Info          |                         | Plot / Area Info  |                                      | Additional info    |                    |
|------------------------|-------------------------|-------------------|--------------------------------------|--------------------|--------------------|
| Covered Area           | 170                     |                   |                                      |                    |                    |
| Covered Veranda        | 36                      | Distance          | 180<br>Common, Yes<br>Uncovered, Yes | Reference Number   | 1557               |
| Uncovered Veranda      | 78                      | Plot area<br>Pool |                                      | Condition <b>U</b> | House              |
| Total Number of Floors | 2                       | Parking           |                                      |                    | Under Construction |
| Energy Efficiency      | Α                       | Parking           |                                      | Bathrooms          | 3                  |
| Heating                | Underfloor Heating, Yes |                   |                                      |                    |                    |