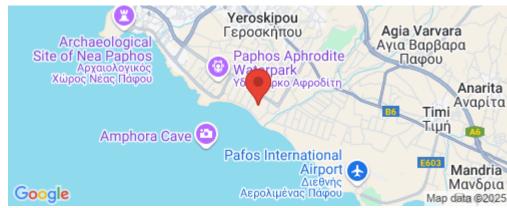

Amenities Location

**Location:** Geroskipou Region: **Paphos** 

Coordinates: 34.73472675157 / 32.454707626222

**Price: €795 000 + VAT** 

VAT for this property is €80,903 or €151,050. VAT usually is 19%. If it is your first purchase of property, you can have VAT reduced to 5% for the first 150sq.m. of the property.