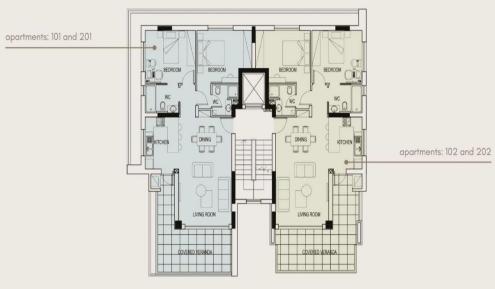

This is a modern 3 storeys building and contains 6 luxury apartments of 2 bedrooms.

It features modern open plan layouts, a cleverly designed masterplan, large covered verandas, allocated store rooms, landscaping, secur...

| Property Info          |    | Plot / Area Info |              | Additional info  |                  |
|------------------------|----|------------------|--------------|------------------|------------------|
| Covered Area           | 98 |                  |              |                  |                  |
| Covered Veranda        | 20 |                  |              | Reference Number | 1573             |
| Floor Number           | 2  | Parking          | Covered, Yes | Property type    | <b>Apartment</b> |
| Total Number of Floors | 3  |                  |              | Bathrooms        | 2                |
| Energy Efficiency      | Α  |                  |              |                  |                  |