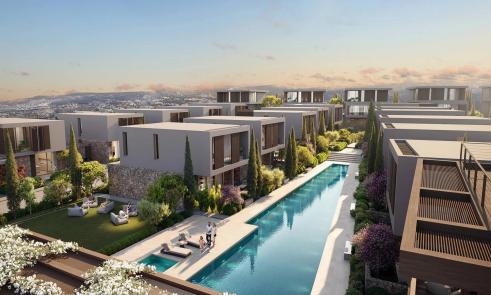

## 2 Bedroom House for Sale in Pegeia, Paphos District

Our project is designed to cater to diverse lifestyles and leisure, featuring 30 villas ranging from cozy 2-bedroom spaces to expansive 6-bedroom residences with lifts, each a testament to the project's versatility and appeal.

Villas are nestled in the lush peninsula of Pegeia, a breath away from the crystalline Coral Bay beach, promising a life where every day is an indulgence in more joy, comfort, and beauty. It stands as a beacon of extraordinary living, mere steps from the sea's embrace.

- 40m Riverlike pool
- 11 private pools
- Club house with BBQ area, sport activities
- Kids pool with playground area
- 3 min to...

| Property Info          |     | Plot / Area In | fo                 | <b>Additional info</b> |                      |
|------------------------|-----|----------------|--------------------|------------------------|----------------------|
| Covered Area           | 171 |                |                    | Reference Number       | 1574                 |
| Covered Veranda        | 38  |                | 186<br>Common, Yes | Reference number       |                      |
|                        |     | Plot area      |                    | Property type          | House                |
| Uncovered Veranda      | 78  | Pool           |                    | Condition<br>Bathrooms | Under Construction 3 |
| Total Number of Floors | 2   |                |                    |                        |                      |
| Energy Efficiency      | Λ   |                |                    |                        |                      |
| Energy Efficiency      | A   |                |                    |                        |                      |