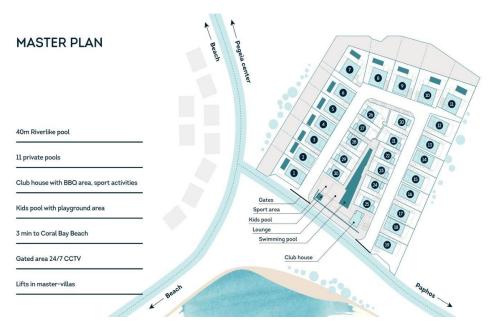

- 40m Riverlike pool
- 11 private pools
- Club house with BBQ area, sport activities
- Kids pool with playground area
- 3 min to...

| Property Info          |     | Plot / Area In | fo                 | <b>Additional info</b> |                      |
|------------------------|-----|----------------|--------------------|------------------------|----------------------|
| Covered Area           | 171 |                |                    | Reference Number       | 1574                 |
| Covered Veranda        | 38  |                | 186<br>Common, Yes | Reference number       |                      |
|                        |     | Plot area      |                    | Property type          | House                |
| Uncovered Veranda      | 78  | Pool           |                    | Condition<br>Bathrooms | Under Construction 3 |
| Total Number of Floors | 2   |                |                    |                        |                      |
| Energy Efficiency      | Λ   |                |                    |                        |                      |
| Energy Efficiency      | A   |                |                    |                        |                      |