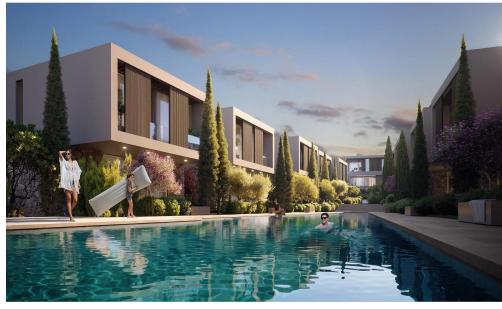

## 2 Bedroom House for Sale in Pegeia, Paphos District

Our project is designed to cater to diverse lifestyles and leisure, featuring 30 villas ranging from cozy 2-bedroom spaces to expansive 6-bedroom residences with lifts, each a testament to the project's versatility and appeal.

Villas are nestled in the lush peninsula of Pegeia, a breath away from the crystalline Coral Bay beach, promising a life where every day is an indulgence in more joy, comfort, and beauty. It stands as a beacon of extraordinary living, mere steps from the sea's embrace.

- 40m Riverlike pool
- 11 private pools
- Club house with BBQ area, sport activities
- Kids pool with playground area
- 3 min to...

| Property Info          |     | Plot / Area In | fo                 | <b>Additional info</b> |                      |
|------------------------|-----|----------------|--------------------|------------------------|----------------------|
| Covered Area           | 171 |                |                    | Reference Number       | 1574                 |
| Covered Veranda        | 38  |                | 186<br>Common, Yes | Reference number       |                      |
|                        |     | Plot area      |                    | Property type          | House                |
| Uncovered Veranda      | 78  | Pool           |                    | Condition<br>Bathrooms | Under Construction 3 |
| Total Number of Floors | 2   |                |                    |                        |                      |
| Energy Efficiency      | Λ   |                |                    |                        |                      |
| Energy Efficiency      | A   |                |                    |                        |                      |