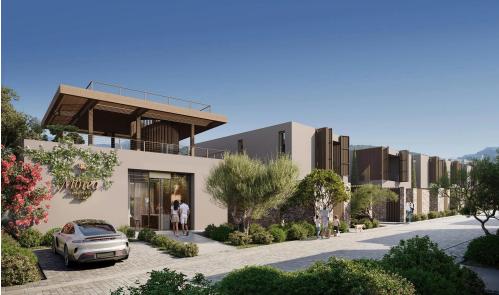

## 2 Bedroom House for Sale in Pegeia, Paphos District

Our project is designed to cater to diverse lifestyles and leisure, featuring 30 villas ranging from cozy 2-bedroom spaces to expansive 6-bedroom residences with lifts, each a testament to the project's versatility and appeal.

Villas are nestled in the lush peninsula of Pegeia, a breath away from the crystalline Coral Bay beach, promising a life where every day is an indulgence in more joy, comfort, and beauty. It stands as a beacon of extraordinary living, mere steps from the sea's embrace.

- 40m Riverlike pool
- 11 private pools
- Club house with BBQ area, sport activities
- Kids pool with playground area
- 3 min to...

| Property Info          |     | Plot / Area In | fo                 | <b>Additional info</b> |                      |
|------------------------|-----|----------------|--------------------|------------------------|----------------------|
| Covered Area           | 171 |                |                    | Reference Number       | 1574                 |
| Covered Veranda        | 38  |                | 186<br>Common, Yes | Reference number       |                      |
|                        |     | Plot area      |                    | Property type          | House                |
| Uncovered Veranda      | 78  | Pool           |                    | Condition<br>Bathrooms | Under Construction 3 |
| Total Number of Floors | 2   |                |                    |                        |                      |
| Energy Efficiency      | Λ   |                |                    |                        |                      |
| Energy Efficiency      | A   |                |                    |                        |                      |