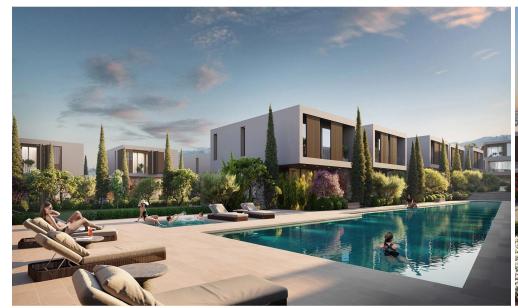

## 2 Bedroom House for Sale in Pegeia, Paphos District

Our project is designed to cater to diverse lifestyles and leisure, featuring 30 villas ranging from cozy 2-bedroom spaces to expansive 6-bedroom residences with lifts, each a testament to the project's versatility and appeal.

Villas are nestled in the lush peninsula of Pegeia, a breath away from the crystalline Coral Bay beach, promising a life where every day is an indulgence in more joy, comfort, and beauty. It stands as a beacon of extraordinary living, mere steps from the sea's embrace.

- 40m Riverlike pool
- 11 private pools
- Club house with BBQ area, sport activities
- Kids pool with playground area
- 3 min to...

| Property Info          |     | Plot / Area In | fo                 | <b>Additional info</b> |                      |
|------------------------|-----|----------------|--------------------|------------------------|----------------------|
| Covered Area           | 171 |                |                    | Reference Number       | 1574                 |
| Covered Veranda        | 38  |                | 186<br>Common, Yes | Reference number       |                      |
|                        |     | Plot area      |                    | Property type          | House                |
| Uncovered Veranda      | 78  | Pool           |                    | Condition<br>Bathrooms | Under Construction 3 |
| Total Number of Floors | 2   |                |                    |                        |                      |
| Energy Efficiency      | Λ   |                |                    |                        |                      |
| Energy Efficiency      | A   |                |                    |                        |                      |