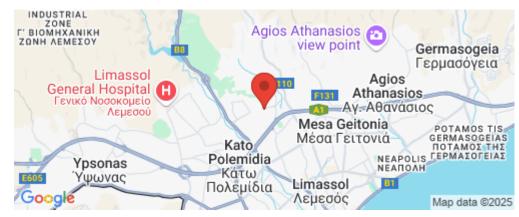

| Amenities                   | Location                                     |                  |
|-----------------------------|----------------------------------------------|------------------|
| . Dorleina                  | Location: Limassol - Agia Fyla               | Region: Limassol |
| <ul> <li>Parking</li> </ul> | Coordinates: 34,705299368612 / 33,0174887069 | 15               |