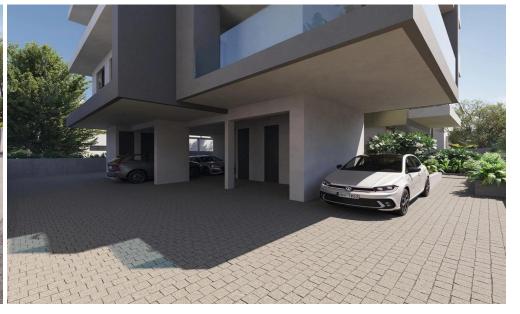

The exterior show cases a perfect balance of form and function, with clean lines and innovativeuse of materials. The facade is a dorned with high-quality finishes, ensuring durability and longevity while exuding an aura of luxury

This is a modern 3 storeys building and contains 6 luxury apartments of 2 bedrooms.

It features modern open plan layouts, a cleverly designed masterplan, large covered verandas, allocated store rooms, landscaping, secur...

| Amenities                   | Location                                     |                  |
|-----------------------------|----------------------------------------------|------------------|
| . Dorleina                  | Location: Limassol - Agia Fyla               | Region: Limassol |
| <ul> <li>Parking</li> </ul> | Coordinates: 34,705299368612 / 33,0174887069 | 15               |