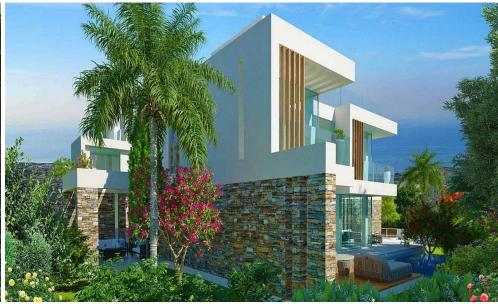

## 4 Bedroom House for Sale in Kouklia, Paphos District

This is a modern state of the art 4 bedroom villa in the famous Venus Rock Golf Resort in Cyprus.

The villa enjoys its own private swimming pool and large terraces in a very large plot.

Attention to detail with excellent quality finishes and specifications has been given to spoil the potential buyer with a lavish Mediterranean quality living.

| Property Info          |     | Plot / Area Info  |             | Additional info                   |               |
|------------------------|-----|-------------------|-------------|-----------------------------------|---------------|
| Covered Area           | 265 |                   |             |                                   |               |
| Covered Veranda        | 40  | Plot area<br>Pool | 1077<br>Yes | Reference Number<br>Property type | 1586<br>House |
| Uncovered Veranda      | 78  |                   |             |                                   |               |
| Total Number of Floors | 2   |                   |             |                                   |               |
| Energy Efficiency      | A   |                   |             |                                   |               |