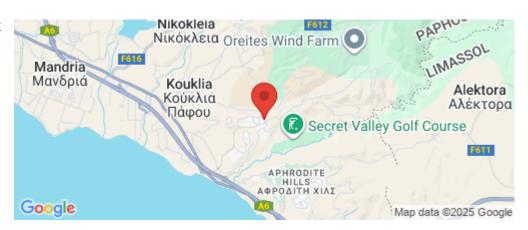

Amenities Location

• Roof Garden Region: Kouklia Region: Paphos

Coordinates: 34.702397510188 / 32.602701176051

Price: €1 071 000 + VAT

VAT for this property is €118,618 or €203,490. VAT usually is 19%. If it is your first purchase of property, you can have VAT reduced to 5% for the first 150sq.m. of the property.