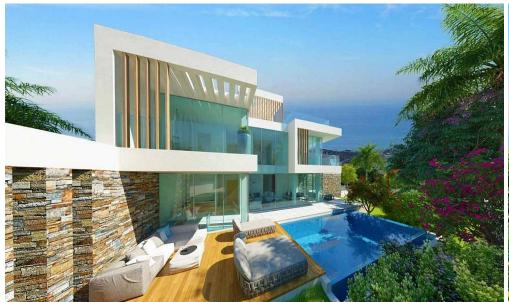

## 4 Bedroom House for Sale in Kouklia, Paphos District

This is a modern state of the art 4 bedroom villa in the famous Venus Rock Golf Resort in Cyprus.

The villa enjoys its own private swimming pool and large terraces in a very large plot.

Attention to detail with excellent quality finishes and specifications has been given to spoil the potential buyer with a lavish Mediterranean quality living.

| Property Info          |     | Plot / Area Info  |             | Additional info                   |               |
|------------------------|-----|-------------------|-------------|-----------------------------------|---------------|
| Covered Area           | 265 |                   |             |                                   |               |
| Covered Veranda        | 40  | Plot area<br>Pool | 1077<br>Yes | Reference Number<br>Property type | 1586<br>House |
| Uncovered Veranda      | 78  |                   |             |                                   |               |
| Total Number of Floors | 2   |                   |             |                                   |               |
| Energy Efficiency      | A   |                   |             |                                   |               |