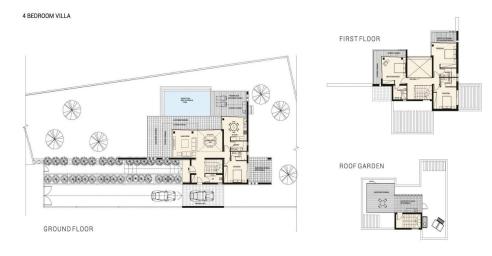

Attention to detail with excellent quality finishes and specifications has been given to spoil the potential buyer with a lavish Mediterranean quality living.

| Property Info          |     | Plot / Area Info  |             | Additional info                   |               |
|------------------------|-----|-------------------|-------------|-----------------------------------|---------------|
| Covered Area           | 265 |                   |             |                                   |               |
| Covered Veranda        | 40  | Plot area<br>Pool | 1077<br>Yes | Reference Number<br>Property type | 1586<br>House |
| Uncovered Veranda      | 78  |                   |             |                                   |               |
| Total Number of Floors | 2   |                   |             |                                   |               |
| Energy Efficiency      | A   |                   |             |                                   |               |

Amenities Location

• Roof Garden Region: Kouklia Region: Paphos

Coordinates: 34.702397510188 / 32.602701176051

Price: €1 071 000 + VAT

VAT for this property is €118,618 or €203,490. VAT usually is 19%. If it is your first purchase of property, you can have VAT reduced to 5% for the first 150sq.m. of the property.