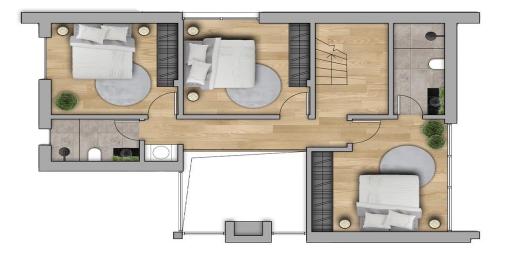

In the heart of the village, a newly built residential complex offers a rare opportunity to live in harmony with nature while enjoying modern comforts. Among its six detached villas, this elegant four-bedroom home stands out with its spacious design, open-plan living areas, and a large veranda surrounded by fresh mountain air and pinewood landscapes.

The house is styled as an Alpine ch...

| Property Info                                                                             |                          |                                                | Plot / Area Info  |                   | Additional info                                                     |                                                      |
|-------------------------------------------------------------------------------------------|--------------------------|------------------------------------------------|-------------------|-------------------|---------------------------------------------------------------------|------------------------------------------------------|
| Covered Area<br>Covered Veranda<br>Total Number of Floors<br>Energy Efficiency<br>Heating |                          | 182<br>12<br>3<br>A<br>Underfloor Heating, Yes | Plot area<br>Pool | 418<br>Yes        | Reference Number<br>Property type<br>Condition<br>Bathrooms<br>View | 1588<br>House<br>Under Construction<br>4<br>Sea view |
| Amenities                                                                                 | Location<br>Location: Pa | ino Platres                                    | Reg               | gion: <b>Lima</b> | assol                                                               |                                                      |