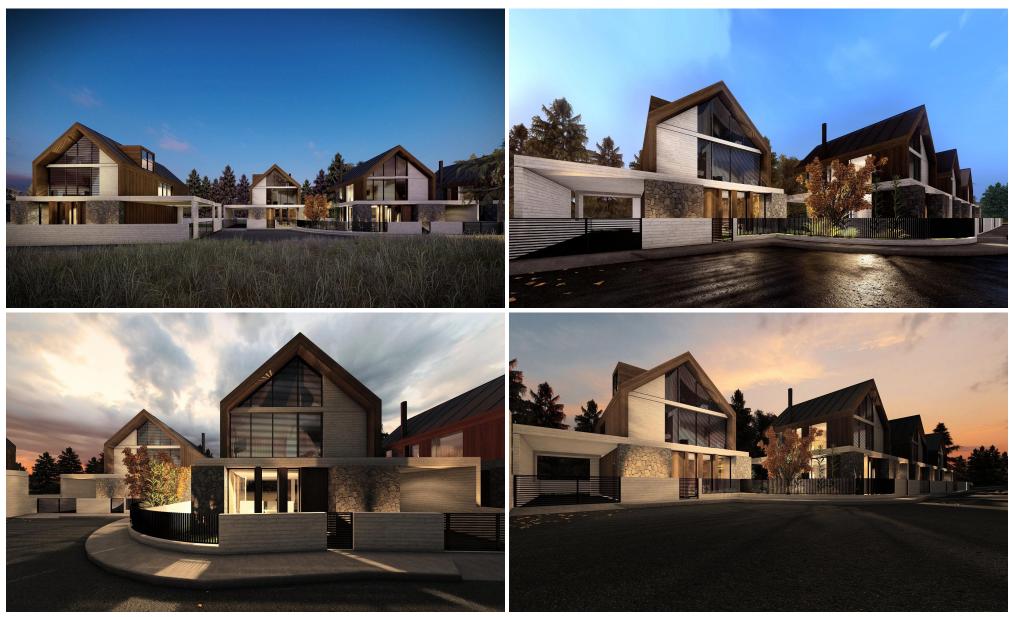

In the heart of the village, a newly built residential complex offers a rare opportunity to live in harmony with nature while enjoying modern comforts. Among its six detached villas, this elegant four-bedroom home stands out with its spacious design, open-plan living areas, and a large veranda surrounded by fresh mountain air and pinewood landscapes.

The house is styled as an Alpine ch...

| Property Info                                                                             |                          |                                                | Plot / Area Info  |                   | Additional info                                                     |                                                      |
|-------------------------------------------------------------------------------------------|--------------------------|------------------------------------------------|-------------------|-------------------|---------------------------------------------------------------------|------------------------------------------------------|
| Covered Area<br>Covered Veranda<br>Total Number of Floors<br>Energy Efficiency<br>Heating |                          | 182<br>12<br>3<br>A<br>Underfloor Heating, Yes | Plot area<br>Pool | 418<br>Yes        | Reference Number<br>Property type<br>Condition<br>Bathrooms<br>View | 1588<br>House<br>Under Construction<br>4<br>Sea view |
| Amenities                                                                                 | Location<br>Location: Pa | ino Platres                                    | Reg               | gion: <b>Lima</b> | assol                                                               |                                                      |