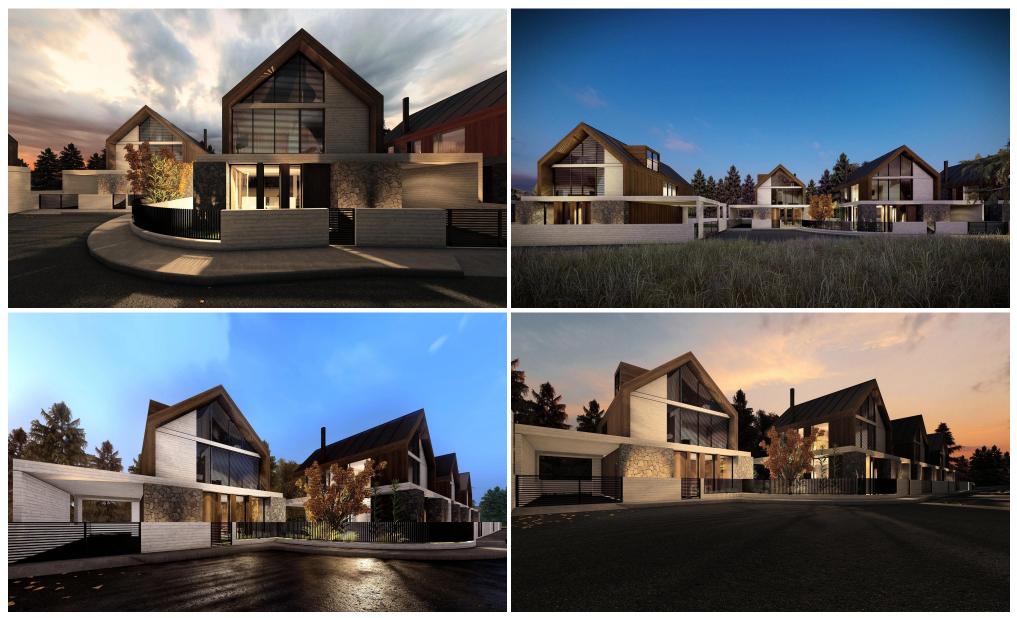

In the heart of the village, a newly built residential complex offers a rare opportunity to live in harmony with nature while enjoying modern comforts. Among its six detached villas, this elegant three-bedroom home stands out with its spacious design, open-plan living areas, and a large veranda surrounded by fresh mountain air and pinewood landscapes.

The house is styled as an Alpine c...

| Property Info                                                                             |                          |                                                | Plot / Area Info       |     | Additional info                                             |                                          |
|-------------------------------------------------------------------------------------------|--------------------------|------------------------------------------------|------------------------|-----|-------------------------------------------------------------|------------------------------------------|
| Covered Area<br>Covered Veranda<br>Total Number of Floors<br>Energy Efficiency<br>Heating |                          | 165<br>24<br>3<br>A<br>Underfloor Heating, Yes | Plot area              | 292 | Reference Number<br>Property type<br>Condition<br>Bathrooms | 1599<br>House<br>Under Construction<br>2 |
| Amenities                                                                                 | Location<br>Location: Pa | ino Platres                                    | Region: <b>Limas</b> s | sol |                                                             |                                          |