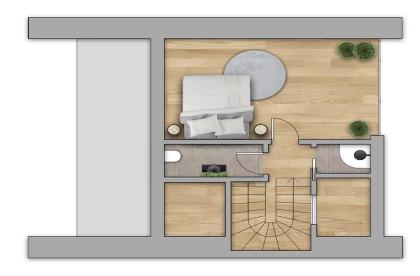

The house is styled as an Alpine c...

| Property Info                                                                             |                          |                                                | Plot / Area Info       |     | Additional info                                             |                                          |
|-------------------------------------------------------------------------------------------|--------------------------|------------------------------------------------|------------------------|-----|-------------------------------------------------------------|------------------------------------------|
| Covered Area<br>Covered Veranda<br>Total Number of Floors<br>Energy Efficiency<br>Heating |                          | 165<br>24<br>3<br>A<br>Underfloor Heating, Yes | Plot area              | 292 | Reference Number<br>Property type<br>Condition<br>Bathrooms | 1599<br>House<br>Under Construction<br>2 |
| Amenities                                                                                 | Location<br>Location: Pa | ino Platres                                    | Region: <b>Limas</b> s | sol |                                                             |                                          |