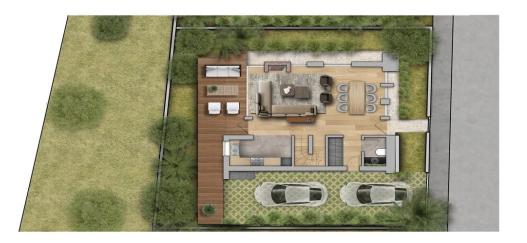

In the heart of the village, a newly built residential complex offers a rare opportunity to live in harmony with nature while enjoying modern comforts. Among its six detached villas, this elegant three-bedroom home stands out with its spacious design, open-plan living areas, and a large veranda surrounded by fresh mountain air and pinewood landscapes.

The house is styled as an Alpine c...

| Property Info                                                                             |                          |                                                | Plot / Area Info       |     | Additional info                                             |                                          |
|-------------------------------------------------------------------------------------------|--------------------------|------------------------------------------------|------------------------|-----|-------------------------------------------------------------|------------------------------------------|
| Covered Area<br>Covered Veranda<br>Total Number of Floors<br>Energy Efficiency<br>Heating |                          | 165<br>24<br>3<br>A<br>Underfloor Heating, Yes | Plot area              | 292 | Reference Number<br>Property type<br>Condition<br>Bathrooms | 1599<br>House<br>Under Construction<br>2 |
| Amenities                                                                                 | Location<br>Location: Pa | ino Platres                                    | Region: <b>Limas</b> s | sol |                                                             |                                          |