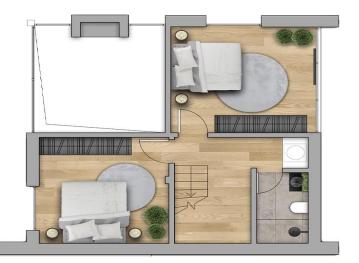

The house is styled as an Alpine c...

| Property Info                                                                             |                          |                                                | Plot / Area Info       |     | Additional info                                             |                                          |
|-------------------------------------------------------------------------------------------|--------------------------|------------------------------------------------|------------------------|-----|-------------------------------------------------------------|------------------------------------------|
| Covered Area<br>Covered Veranda<br>Total Number of Floors<br>Energy Efficiency<br>Heating |                          | 165<br>24<br>3<br>A<br>Underfloor Heating, Yes | Plot area              | 292 | Reference Number<br>Property type<br>Condition<br>Bathrooms | 1599<br>House<br>Under Construction<br>2 |
| Amenities                                                                                 | Location<br>Location: Pa | ino Platres                                    | Region: <b>Limas</b> s | sol |                                                             |                                          |