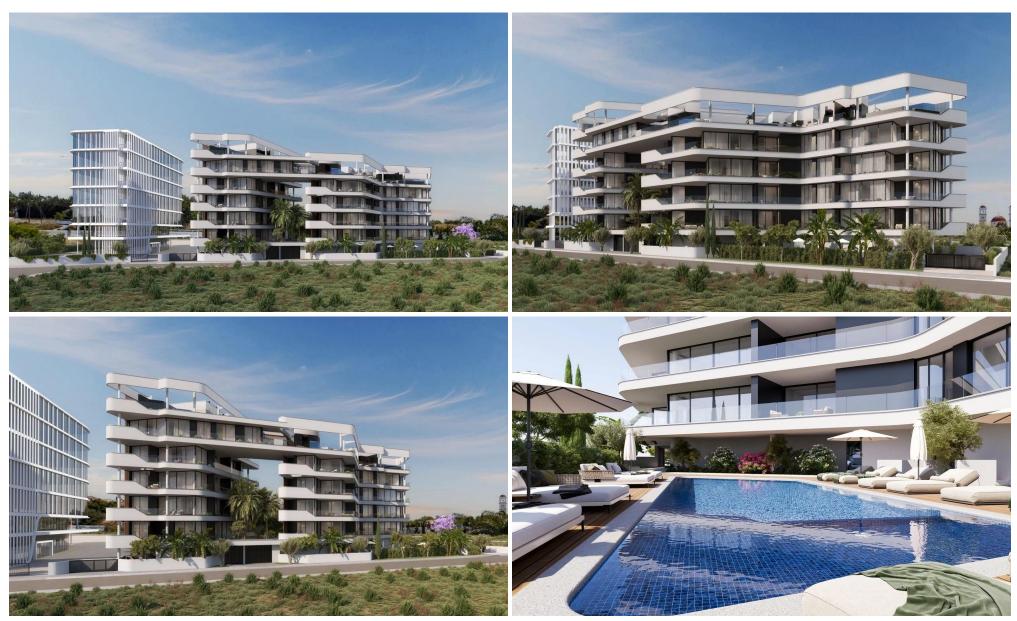

## 2 Bedroom Apartment for Sale in Germasogeia, Limassol District

The project will consist of 3 – 4 residential blocks of apartments, an office building and a club house in 7784 m2 of landscaped territory. Each residential block consisting of 1-2 and 3-bedroom spacious apartments and 3-bedroom penthouses.

Also included within the complex: spa and fitness facilities, restaurant, cafe, pharmacy, bakery, mini market, covered parking, several common swimming pools, children's playground.

One of the most prestigious areas of Limassol. You get a developed infrastructure of shops and pharmacies, bars and sushi bars, restaurants and nightclubs. There are also several sailing centers and five-star diving centers within proximity. Pota...