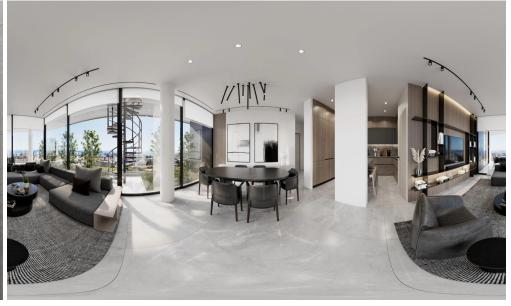

## 2 Bedroom Apartment for Sale in Germasogeia, Limassol District

The project will consist of 3 – 4 residential blocks of apartments, an office building and a club house in 7784 m2 of landscaped territory. Each residential block consisting of 1-2 and 3-bedroom spacious apartments and 3-bedroom penthouses.

Also included within the complex: spa and fitness facilities, restaurant, cafe, pharmacy, bakery, mini market, covered parking, several common swimming pools, children's playground.

One of the most prestigious areas of Limassol. You get a developed infrastructure of shops and pharmacies, bars and sushi bars, restaurants and nightclubs. There are also several sailing centers and five-star diving centers within proximity. Pota...