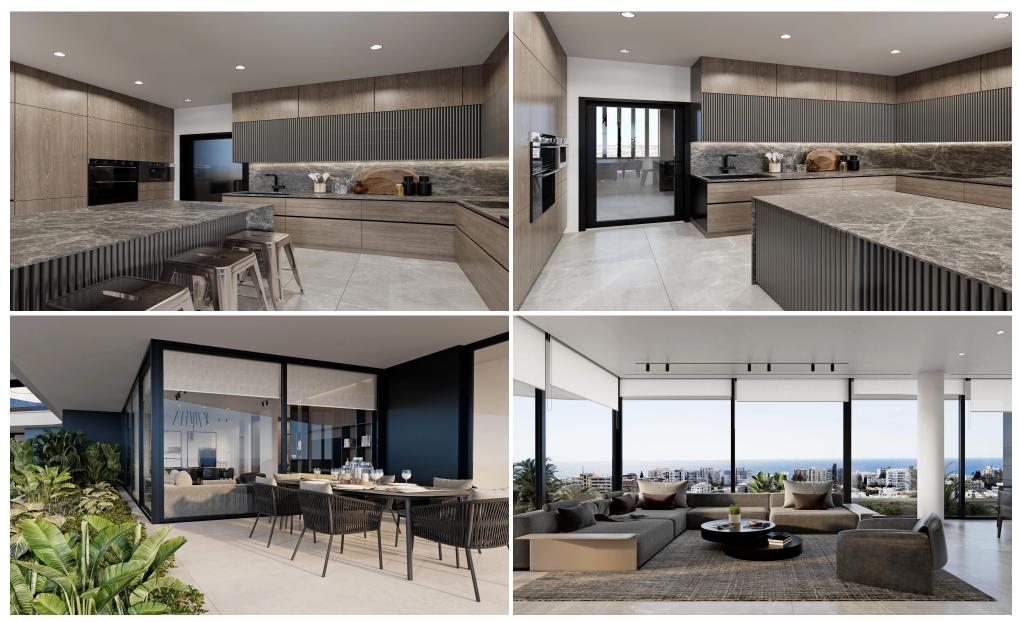

## 2 Bedroom Apartment for Sale in Germasogeia, Limassol District

The project will consist of 3 – 4 residential blocks of apartments, an office building and a club house in 7784 m2 of landscaped territory. Each residential block consisting of 1-2 and 3-bedroom spacious apartments and 3-bedroom penthouses.

Also included within the complex: spa and fitness facilities, restaurant, cafe, pharmacy, bakery, mini market, covered parking, several common swimming pools, children's playground.

One of the most prestigious areas of Limassol. You get a developed infrastructure of shops and pharmacies, bars and sushi bars, restaurants and nightclubs. There are also several sailing centers and five-star diving centers within proximity. Pota...