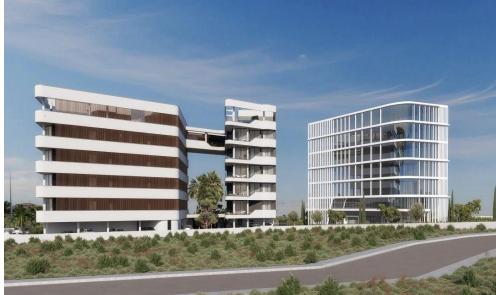

## 2 Bedroom Apartment for Sale in Germasogeia, Limassol District

The project will consist of 3 – 4 residential blocks of apartments, an office building and a club house in 7784 m2 of landscaped territory. Each residential block consisting of 1-2 and 3-bedroom spacious apartments and 3-bedroom penthouses.

Also included within the complex: spa and fitness facilities, restaurant, cafe, pharmacy, bakery, mini market, covered parking, several common swimming pools, children's playground.

One of the most prestigious areas of Limassol. You get a developed infrastructure of shops and pharmacies, bars and sushi bars, restaurants and nightclubs. There are also several sailing centers and five-star diving centers within proximity. Pota...