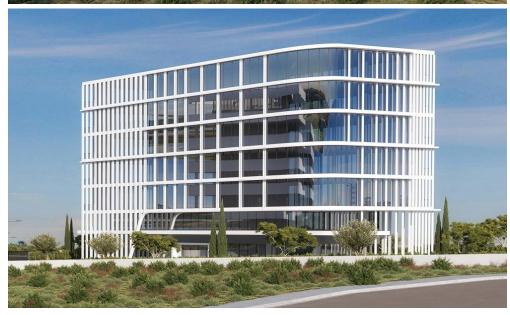

## 2 Bedroom Apartment for Sale in Germasogeia, Limassol District

The project will consist of 3 – 4 residential blocks of apartments, an office building and a club house in 7784 m2 of landscaped territory. Each residential block consisting of 1-2 and 3-bedroom spacious apartments and 3-bedroom penthouses.

Also included within the complex: spa and fitness facilities, restaurant, cafe, pharmacy, bakery, mini market, covered parking, several common swimming pools, children's playground.

One of the most prestigious areas of Limassol. You get a developed infrastructure of shops and pharmacies, bars and sushi bars, restaurants and nightclubs. There are also several sailing centers and five-star diving centers within proximity. Pota...