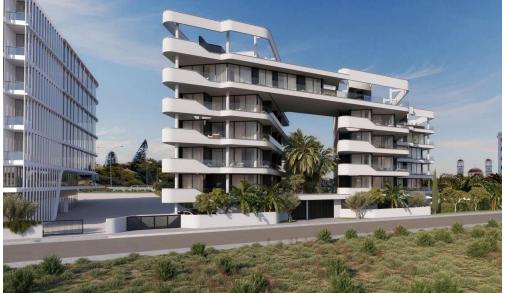

## 2 Bedroom Apartment for Sale in Germasogeia, Limassol District

The project will consist of 3 – 4 residential blocks of apartments, an office building and a club house in 7784 m2 of landscaped territory. Each residential block consisting of 1-2 and 3-bedroom spacious apartments and 3-bedroom penthouses.

Also included within the complex: spa and fitness facilities, restaurant, cafe, pharmacy, bakery, mini market, covered parking, several common swimming pools, children's playground.

One of the most prestigious areas of Limassol. You get a developed infrastructure of shops and pharmacies, bars and sushi bars, restaurants and nightclubs. There are also several sailing centers and five-star diving centers within proximity. Pota...