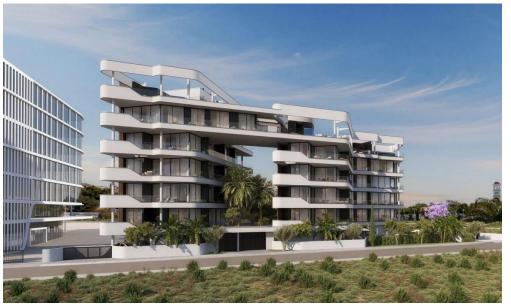

## 2 Bedroom Apartment for Sale in Germasogeia, Limassol District

The project will consist of 3 – 4 residential blocks of apartments, an office building and a club house in 7784 m2 of landscaped territory. Each residential block consisting of 1-2 and 3-bedroom spacious apartments and 3-bedroom penthouses.

Also included within the complex: spa and fitness facilities, restaurant, cafe, pharmacy, bakery, mini market, covered parking, several common swimming pools, children's playground.

One of the most prestigious areas of Limassol. You get a developed infrastructure of shops and pharmacies, bars and sushi bars, restaurants and nightclubs. There are also several sailing centers and five-star diving centers within proximity. Pota...