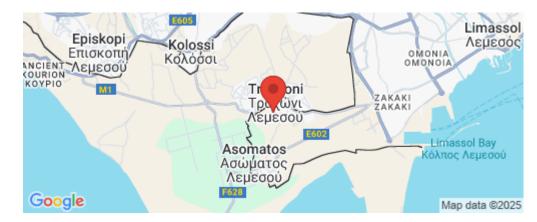

| <b>Amenities</b> | Location |
|------------------|----------|

**Energy Efficiency** 

• Parking Location: Trachoni Lemesou Region: Limassol

Coordinates: 34.6535092804 / 32.962160114168

**Price: €165 000 + VAT** 