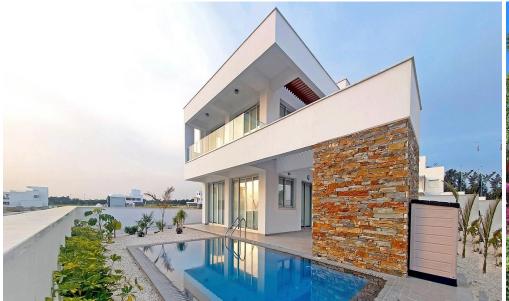

## 4 Bedroom House for Sale in Geroskipou, Paphos District

This is a modern design 4 bedroom villa, located in the heart of the tourist area of Paphos in Cyprus. The villa is designed in a large plot and enjoys a private swimming pool with spacious outdoor areas. The villa is located in front of one of the most famous sandy beaches in Paphos and enjoys easy access to a variety of restaurants, pubs, bars 5-star beach resorts and other amenities.

| Property Info     |     | Plot / Area Info |     | <b>Additional info</b> |       |
|-------------------|-----|------------------|-----|------------------------|-------|
| Covered Area      | 287 |                  |     |                        |       |
| Covered Veranda   | 39  | Pool <b>Y</b> o  | Vaa | Reference Number       | 1621  |
| Uncovered Veranda | 120 |                  | Yes | Property type          | House |
| Energy Efficiency | A   |                  |     |                        |       |