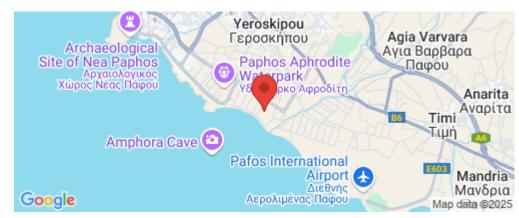

**Amenities Location** 

**Location:** Geroskipou Region: **Paphos** 

Coordinates: 34.73472675157 / 32.454729076506

**Price: €920 000 + VAT** 

VAT for this property is €107,483 or €174,800. VAT usually is 19%. If it is your first purchase of property, you can have VAT reduced to 5% for the first 150sq.m. of the property.