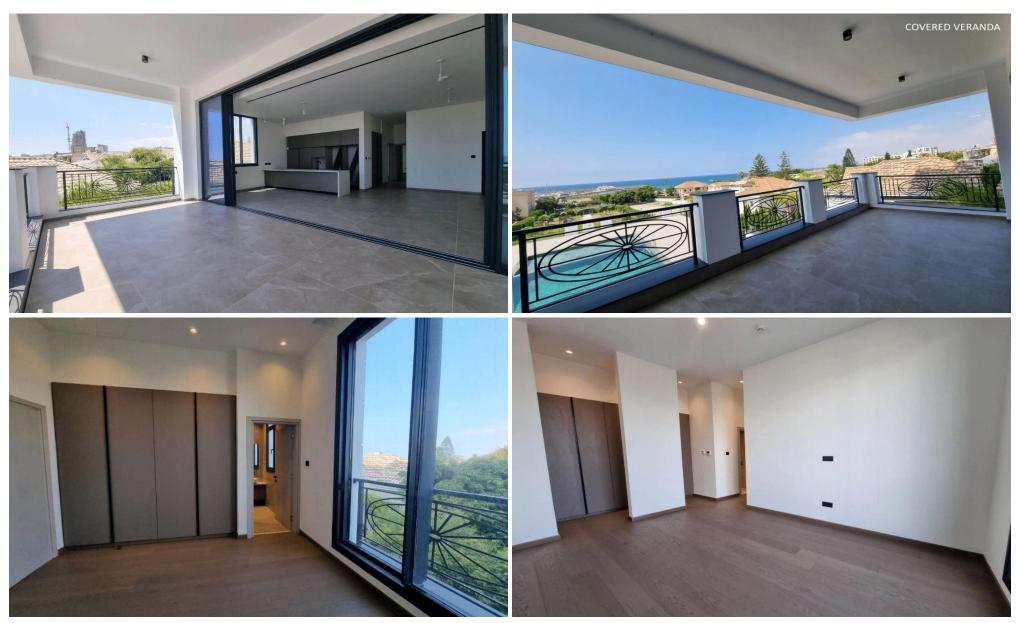

## 2 Bedroom Apartment for Sale in Pyrgos Lemesou, Limassol District

Cleverly planned with wide glazed frontages to welcome natural light and panoramic views residence with 2 bedrooms +1 staff room (15m2). Sophisticated open plan layouts provide the freedom to add your own personal touches.

Apartments are a stunning representation of contemporary Mediterranean architecture – a sanctuary for all who make their home here. Cleverly planned with wide glazed frontages to welcome natural light and panoramic views into each residence, sophisticated open plan layouts provide the freedom to add your own personal touches. Private balconies are where you can soak up the sun and the laid-back vibes of coastal living.