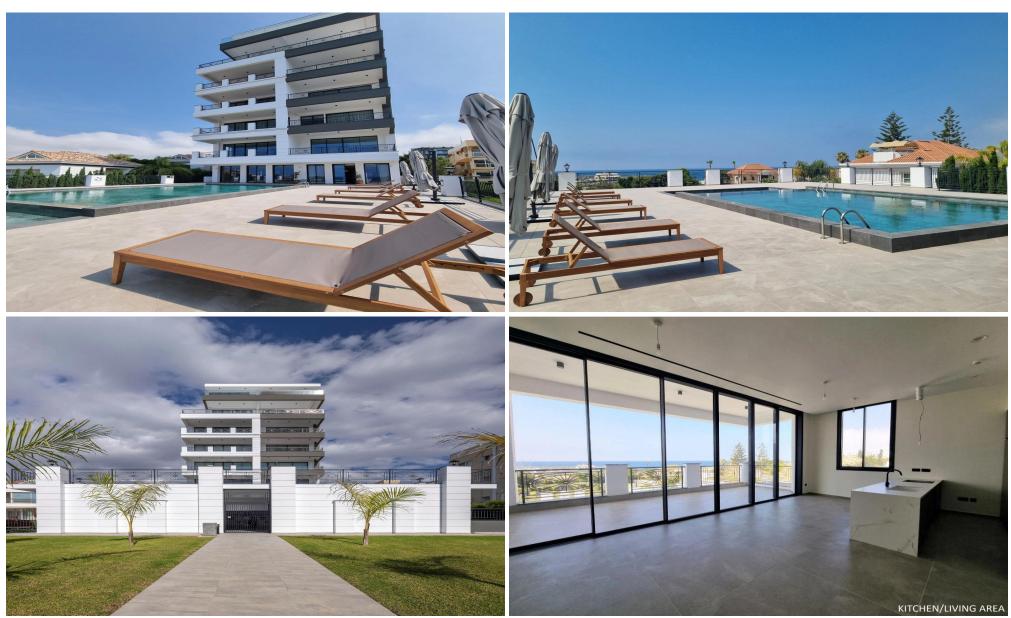

## 2 Bedroom Apartment for Sale in Pyrgos Lemesou, Limassol District

Cleverly planned with wide glazed frontages to welcome natural light and panoramic views residence with 2 bedrooms +1 staff room (15m2). Sophisticated open plan layouts provide the freedom to add your own personal touches.

Apartments are a stunning representation of contemporary Mediterranean architecture – a sanctuary for all who make their home here. Cleverly planned with wide glazed frontages to welcome natural light and panoramic views into each residence, sophisticated open plan layouts provide the freedom to add your own personal touches. Private balconies are where you can soak up the sun and the laid-back vibes of coastal living.