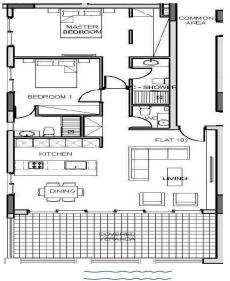

## **Price change history**

€2 400 000 on Apr 8, 2025

PLAN 1<sup>ST</sup> FLOOR Apt.102