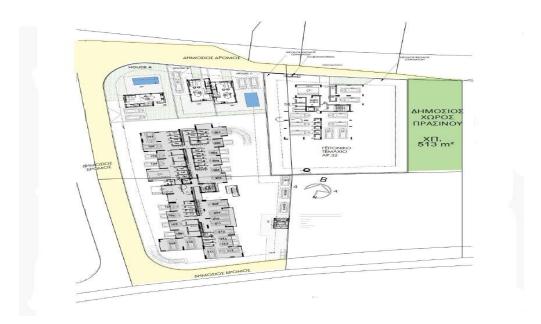

## 1 Bedroom Apartment for Sale in Trachoni Lemesou, Limassol District

- ✓ Excellent location
- ✓ Houses with swimming pool
- ✓ Near to My Mall Limassol & Watermania
- ✓ Easy access to various amenities
- ✓ With covered parking space
- ✓ Guarantee investment returns

| Property Info          |    | Plot / Area Info |              | Additional info  |                  |
|------------------------|----|------------------|--------------|------------------|------------------|
| Covered Area           | 58 |                  |              |                  |                  |
| Covered Veranda        | 5  |                  |              | Reference Number | 1635             |
| Floor Number           | 1  | Parking          | Covered, Yes | Property type    | <b>Apartment</b> |
| Total Number of Floors | 2  |                  |              | Bathrooms        | 1                |
| Energy Efficiency      | Α  |                  |              |                  |                  |