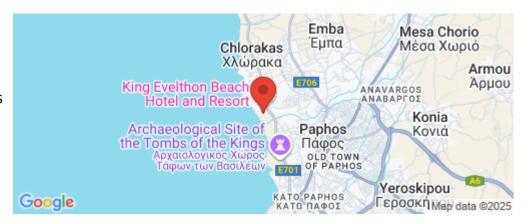

## Amenities Location

• Roof Garden Region: **Paphos** 

Coordinates: **34.787972748381** / **32.401524294552** 

Price: €1 047 300 + VAT

VAT for this property is €120,997 or €198,987. VAT usually is 19%. If it is your first purchase of property, you can have VAT reduced to 5% for the first 150sq.m. of the property.