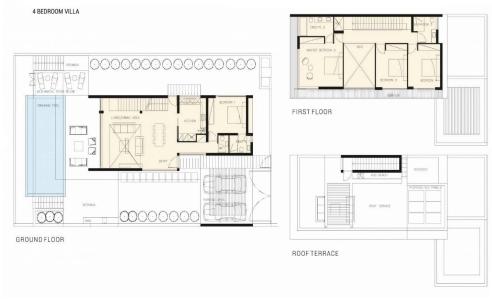

## 4 Bedroom House for Sale in Paphos District

This is a unique 4 bedroom villa for sale next to a 5-star beach hotel and close to a plethora of Paphos' most popular attractions and amenities, such as the Paphos tourist area, harbour and the Kings Avenue Mall. The villa offers spacious interiors and a private swimming pool in a large plot. Its superior finishes, specifications and unique location provide elite buyers the opportunity to taste the luxury Cyprus Mediterranean lifestyle living.