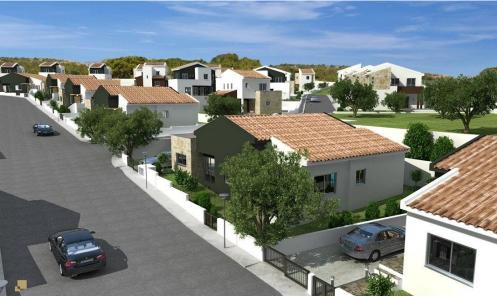

This project ideally nestled on the highest hilltop of Pissouri village overlooking Pissouri Bay, one of the best beaches on the island. Just off the main Pafos to Limassol road, next to Pissouri National Century Park – National treasure of Cyprus.

The project comprises of 25 two and three bedroom Villas together with 13 two and three bedroom Bungalows. All units cater open plan living, dining & kitchen areas with private swimming poo...

1/7

| Property Info          |     | Plot / Area Info | <b>Additional info</b>                             |                                 |
|------------------------|-----|------------------|----------------------------------------------------|---------------------------------|
| Covered Area           | 129 |                  | Reference Number Property type Condition Bathrooms | 1642<br>House<br>Brand New<br>2 |
| Covered Veranda        | 20  | Pool <b>Yes</b>  |                                                    |                                 |
| Uncovered Veranda      | 11  |                  |                                                    |                                 |
| Total Number of Floors | 1   |                  |                                                    |                                 |
| Energy Efficiency      | Α   |                  |                                                    |                                 |