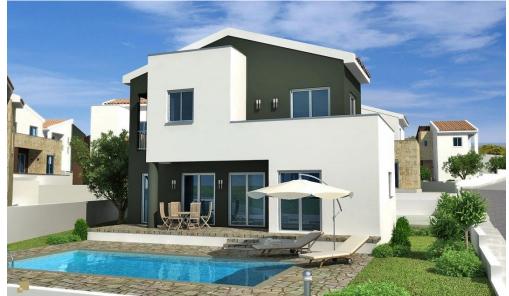

## 3 Bedroom House for Sale in Pissouri, Limassol District

Discover beautiful villas and bungalows with private pools and stunning sea and forest views in the Pissouri village. Located in a charming residential development, these properties are perfect for investment or serene luxury living.

This project ideally nestled on the highest hilltop of Pissouri village overlooking Pissouri Bay, one of the best beaches on the island. Just off the main Pafos to Limassol road, next to Pissouri National Century Park – National treasure of Cyprus.

The project comprises of 25 two and three bedroom Villas together with 13 two and three bedroom Bungalows. All units cater open plan living, dining & kitchen areas with private swimming poo...

1/7

| Property Info          |     | Plot / Area Info | <b>Additional info</b>                             |                                 |
|------------------------|-----|------------------|----------------------------------------------------|---------------------------------|
| Covered Area           | 129 |                  | Reference Number Property type Condition Bathrooms | 1642<br>House<br>Brand New<br>2 |
| Covered Veranda        | 20  | Pool <b>Yes</b>  |                                                    |                                 |
| Uncovered Veranda      | 11  |                  |                                                    |                                 |
| Total Number of Floors | 1   |                  |                                                    |                                 |
| Energy Efficiency      | Α   |                  |                                                    |                                 |