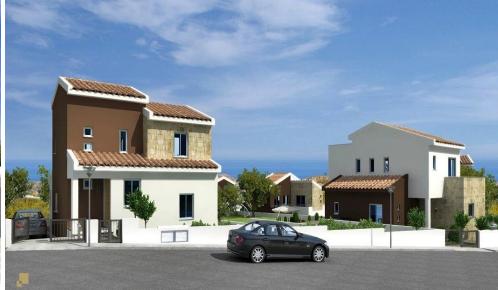

This project ideally nestled on the highest hilltop of Pissouri village overlooking Pissouri Bay, one of the best beaches on the island. Just off the main Pafos to Limassol road, next to Pissouri National Century Park – National treasure of Cyprus.

The project comprises of 25 two and three bedroom Villas together with 13 two and three bedroom Bungalows. All units cater open plan living, dining & kitchen areas with private swimming poo...

1/7

| Property Info          |     | Plot / Area Info | <b>Additional info</b>                             |                                 |
|------------------------|-----|------------------|----------------------------------------------------|---------------------------------|
| Covered Area           | 129 |                  | Reference Number Property type Condition Bathrooms | 1642<br>House<br>Brand New<br>2 |
| Covered Veranda        | 20  | Pool <b>Yes</b>  |                                                    |                                 |
| Uncovered Veranda      | 11  |                  |                                                    |                                 |
| Total Number of Floors | 1   |                  |                                                    |                                 |
| Energy Efficiency      | Α   |                  |                                                    |                                 |