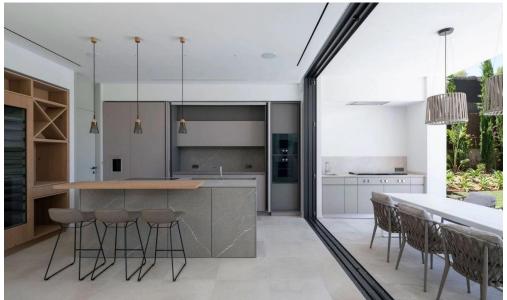

The project comprises of 25 two and three bedroom Villas together with 13 two and three bedroom Bungalows. All units cater open plan living, dining & kitchen areas with private swimming poo...

1/7

| Property Info          |     | Plot / Area Info | <b>Additional info</b>                             |                                 |
|------------------------|-----|------------------|----------------------------------------------------|---------------------------------|
| Covered Area           | 129 |                  | Reference Number Property type Condition Bathrooms | 1642<br>House<br>Brand New<br>2 |
| Covered Veranda        | 20  | Pool <b>Yes</b>  |                                                    |                                 |
| Uncovered Veranda      | 11  |                  |                                                    |                                 |
| Total Number of Floors | 1   |                  |                                                    |                                 |
| Energy Efficiency      | Α   |                  |                                                    |                                 |