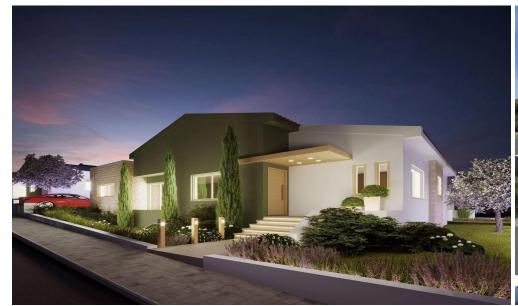

## 3 Bedroom House for Sale in Pissouri, Limassol District

Discover beautiful villas and bungalows with private pools and stunning sea and forest views in the Pissouri village. Located in a charming residential development, these properties are perfect for investment or serene luxury living.

This project ideally nestled on the highest hilltop of Pissouri village overlooking Pissouri Bay, one of the best beaches on the island. Just off the main Pafos to Limassol road, next to Pissouri National Century Park – National treasure of Cyprus.

The project comprises of 25 two and three bedroom Villas together with 13 two and three bedroom Bungalows. All units cater open plan living, dining & kitchen areas with private swimming poo...

1/7

| Property Info          |     | Plot / Area Info | <b>Additional info</b>                             |                                 |
|------------------------|-----|------------------|----------------------------------------------------|---------------------------------|
| Covered Area           | 129 |                  | Reference Number Property type Condition Bathrooms | 1642<br>House<br>Brand New<br>2 |
| Covered Veranda        | 20  | Pool <b>Yes</b>  |                                                    |                                 |
| Uncovered Veranda      | 11  |                  |                                                    |                                 |
| Total Number of Floors | 1   |                  |                                                    |                                 |
| Energy Efficiency      | Α   |                  |                                                    |                                 |