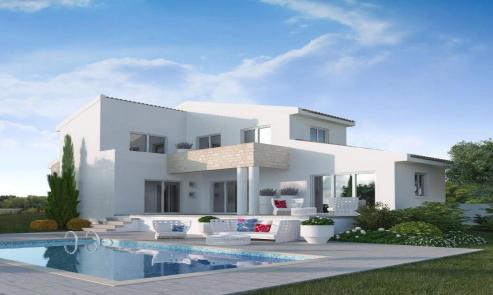

## 3 Bedroom House for Sale in Pissouri, Limassol District

Discover beautiful villas and bungalows with private pools and stunning sea and forest views in the Pissouri village. Located in a charming residential development, these properties are perfect for investment or serene luxury living.

This project ideally nestled on the highest hilltop of Pissouri village overlooking Pissouri Bay, one of the best beaches on the island. Just off the main Pafos to Limassol road, next to Pissouri National Century Park – National treasure of Cyprus.

The project comprises of 25 two and three bedroom Villas together with 13 two and three bedroom Bungalows. All units cater open plan living, dining & kitchen areas with private swimming poo...

1/7

| Property Info          |     | Plot / Area Info | <b>Additional info</b>                             |                                 |
|------------------------|-----|------------------|----------------------------------------------------|---------------------------------|
| Covered Area           | 129 |                  | Reference Number Property type Condition Bathrooms | 1642<br>House<br>Brand New<br>2 |
| Covered Veranda        | 20  | Pool <b>Yes</b>  |                                                    |                                 |
| Uncovered Veranda      | 11  |                  |                                                    |                                 |
| Total Number of Floors | 1   |                  |                                                    |                                 |
| Energy Efficiency      | Α   |                  |                                                    |                                 |