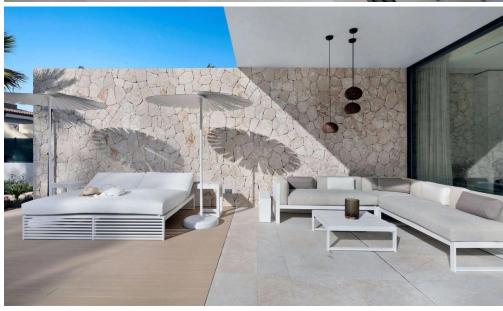

The project comprises of 25 two and three bedroom Villas together with 13 two and three bedroom Bungalows. All units cater open plan living, dining & kitchen areas with private swimming poo...

1/7

| Property Info          |     | Plot / Area Info | <b>Additional info</b>                             |                                 |
|------------------------|-----|------------------|----------------------------------------------------|---------------------------------|
| Covered Area           | 129 |                  | Reference Number Property type Condition Bathrooms | 1642<br>House<br>Brand New<br>2 |
| Covered Veranda        | 20  | Pool <b>Yes</b>  |                                                    |                                 |
| Uncovered Veranda      | 11  |                  |                                                    |                                 |
| Total Number of Floors | 1   |                  |                                                    |                                 |
| Energy Efficiency      | Α   |                  |                                                    |                                 |