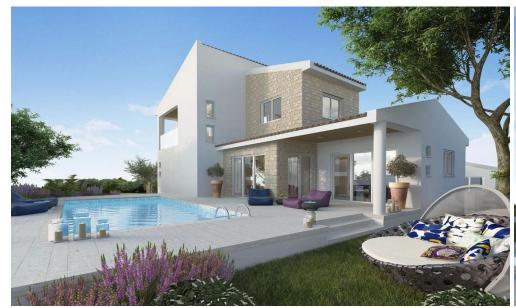

## 3 Bedroom House for Sale in Pissouri, Limassol District

Discover beautiful villas and bungalows with private pools and stunning sea and forest views in the Pissouri village. Located in a charming residential development, these properties are perfect for investment or serene luxury living.

This project ideally nestled on the highest hilltop of Pissouri village overlooking Pissouri Bay, one of the best beaches on the island. Just off the main Pafos to Limassol road, next to Pissouri National Century Park – National treasure of Cyprus.

The project comprises of 25 two and three bedroom Villas together with 13 two and three bedroom Bungalows. All units cater open plan living, dining & kitchen areas with private swimming poo...

1/7

| Property Info          |     | Plot / Area Info | <b>Additional info</b>                             |                                 |
|------------------------|-----|------------------|----------------------------------------------------|---------------------------------|
| Covered Area           | 129 |                  | Reference Number Property type Condition Bathrooms | 1642<br>House<br>Brand New<br>2 |
| Covered Veranda        | 20  | Pool <b>Yes</b>  |                                                    |                                 |
| Uncovered Veranda      | 11  |                  |                                                    |                                 |
| Total Number of Floors | 1   |                  |                                                    |                                 |
| Energy Efficiency      | Α   |                  |                                                    |                                 |