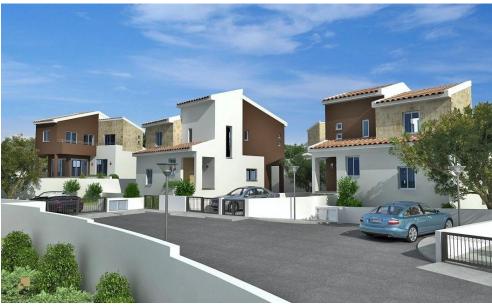

## 3 Bedroom House for Sale in Pissouri, Limassol District

Discover beautiful villas and bungalows with private pools and stunning sea and forest views in the Pissouri village. Located in a charming residential development, these properties are perfect for investment or serene luxury living.

This project ideally nestled on the highest hilltop of Pissouri village overlooking Pissouri Bay, one of the best beaches on the island. Just off the main Pafos to Limassol road, next to Pissouri National Century Park – National treasure of Cyprus.

The project comprises of 25 two and three bedroom Villas together with 13 two and three bedroom Bungalows. All units cater open plan living, dining & kitchen areas with private swimming poo...

1/7

| Property Info          |     | Plot / Area Info | <b>Additional info</b>                             |                                 |
|------------------------|-----|------------------|----------------------------------------------------|---------------------------------|
| Covered Area           | 129 |                  | Reference Number Property type Condition Bathrooms | 1642<br>House<br>Brand New<br>2 |
| Covered Veranda        | 20  | Pool <b>Yes</b>  |                                                    |                                 |
| Uncovered Veranda      | 11  |                  |                                                    |                                 |
| Total Number of Floors | 1   |                  |                                                    |                                 |
| Energy Efficiency      | Α   |                  |                                                    |                                 |