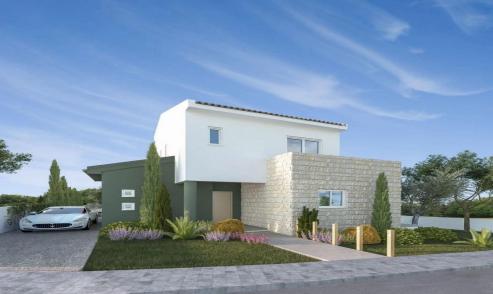

## 3 Bedroom House for Sale in Pissouri, Limassol District

Discover beautiful villas and bungalows with private pools and stunning sea and forest views in the Pissouri village. Located in a charming residential development, these properties are perfect for investment or serene luxury living.

This project ideally nestled on the highest hilltop of Pissouri village overlooking Pissouri Bay, one of the best beaches on the island. Just off the main Pafos to Limassol road, next to Pissouri National Century Park – National treasure of Cyprus.

The project comprises of 25 two and three bedroom Villas together with 13 two and three bedroom Bungalows. All units cater open plan living, dining & kitchen areas with private swimming poo...

1/7

| Property Info          |     | Plot / Area Info | <b>Additional info</b>                             |                                 |
|------------------------|-----|------------------|----------------------------------------------------|---------------------------------|
| Covered Area           | 129 |                  | Reference Number Property type Condition Bathrooms | 1642<br>House<br>Brand New<br>2 |
| Covered Veranda        | 20  | Pool <b>Yes</b>  |                                                    |                                 |
| Uncovered Veranda      | 11  |                  |                                                    |                                 |
| Total Number of Floors | 1   |                  |                                                    |                                 |
| Energy Efficiency      | Α   |                  |                                                    |                                 |