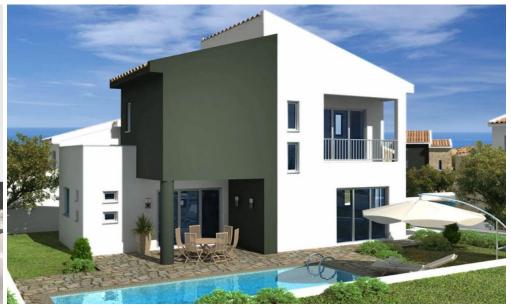

## 3 Bedroom House for Sale in Pissouri, Limassol District

Discover beautiful villas and bungalows with private pools and stunning sea and forest views in the Pissouri village. Located in a charming residential development, these properties are perfect for investment or serene luxury living.

This project ideally nestled on the highest hilltop of Pissouri village overlooking Pissouri Bay, one of the best beaches on the island. Just off the main Pafos to Limassol road, next to Pissouri National Century Park – National treasure of Cyprus.

The project comprises of 25 two and three bedroom Villas together with 13 two and three bedroom Bungalows. All units cater open plan living, dining & kitchen areas with private swimming poo...

1/7

| Property Info          |     | Plot / Area Info | <b>Additional info</b>                             |                                 |
|------------------------|-----|------------------|----------------------------------------------------|---------------------------------|
| Covered Area           | 129 |                  | Reference Number Property type Condition Bathrooms | 1642<br>House<br>Brand New<br>2 |
| Covered Veranda        | 20  | Pool <b>Yes</b>  |                                                    |                                 |
| Uncovered Veranda      | 11  |                  |                                                    |                                 |
| Total Number of Floors | 1   |                  |                                                    |                                 |
| Energy Efficiency      | Α   |                  |                                                    |                                 |