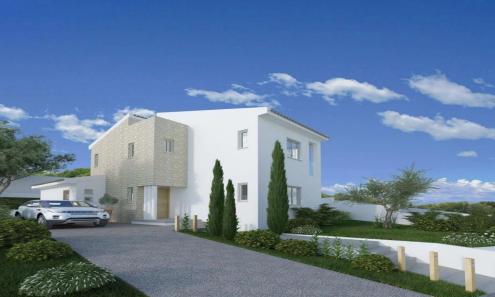

## 3 Bedroom House for Sale in Pissouri, Limassol District

Discover beautiful villas and bungalows with private pools and stunning sea and forest views in the Pissouri village. Located in a charming residential development, these properties are perfect for investment or serene luxury living.

This project ideally nestled on the highest hilltop of Pissouri village overlooking Pissouri Bay, one of the best beaches on the island. Just off the main Pafos to Limassol road, next to Pissouri National Century Park – National treasure of Cyprus.

The project comprises of 25 two and three bedroom Villas together with 13 two and three bedroom Bungalows. All units cater open plan living, dining & kitchen areas with private swimming poo...

1/7

| Property Info          |     | Plot / Area Info | <b>Additional info</b>                             |                                 |
|------------------------|-----|------------------|----------------------------------------------------|---------------------------------|
| Covered Area           | 129 |                  | Reference Number Property type Condition Bathrooms | 1642<br>House<br>Brand New<br>2 |
| Covered Veranda        | 20  | Pool <b>Yes</b>  |                                                    |                                 |
| Uncovered Veranda      | 11  |                  |                                                    |                                 |
| Total Number of Floors | 1   |                  |                                                    |                                 |
| Energy Efficiency      | Α   |                  |                                                    |                                 |