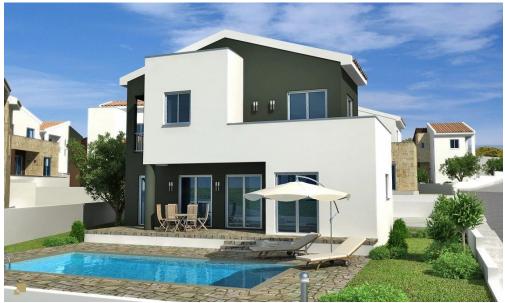

## 3 Bedroom House for Sale in Pissouri, Limassol District

Discover beautiful villas and bungalows with private pools and stunning sea and forest views in the Pissouri village. Located in a charming residential development, these properties are perfect for investment or serene luxury living.

This project ideally nestled on the highest hilltop of Pissouri village overlooking Pissouri Bay, one of the best beaches on the island. Just off the main Pafos to Limassol road, next to Pissouri National Century Park – National treasure of Cyprus.

The project comprises of 25 two and three bedroom Villas together with 13 two and three bedroom Bungalows. All units cater open plan living, dining & kitchen areas with private swimming poo...

1/7

| Property Info          |     | Plot / Area Info | <b>Additional info</b>                             |                                 |
|------------------------|-----|------------------|----------------------------------------------------|---------------------------------|
| Covered Area           | 129 |                  | Reference Number Property type Condition Bathrooms | 1642<br>House<br>Brand New<br>2 |
| Covered Veranda        | 20  | Pool <b>Yes</b>  |                                                    |                                 |
| Uncovered Veranda      | 11  |                  |                                                    |                                 |
| Total Number of Floors | 1   |                  |                                                    |                                 |
| Energy Efficiency      | Α   |                  |                                                    |                                 |