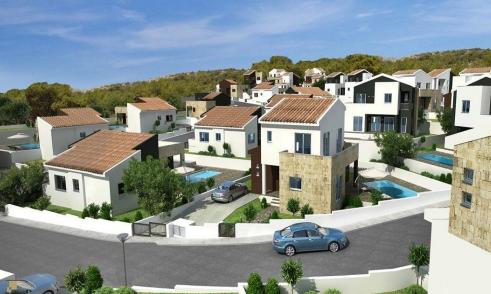

## 3 Bedroom House for Sale in Pissouri, Limassol District

Discover beautiful villas and bungalows with private pools and stunning sea and forest views in the Pissouri village. Located in a charming residential development, these properties are perfect for investment or serene luxury living.

This project ideally nestled on the highest hilltop of Pissouri village overlooking Pissouri Bay, one of the best beaches on the island. Just off the main Pafos to Limassol road, next to Pissouri National Century Park – National treasure of Cyprus.

The project comprises of 25 two and three bedroom Villas together with 13 two and three bedroom Bungalows. All units cater open plan living, dining & kitchen areas with private swimming poo...

1/7

| Property Info          |     | Plot / Area Info | <b>Additional info</b>                             |                                 |
|------------------------|-----|------------------|----------------------------------------------------|---------------------------------|
| Covered Area           | 129 |                  | Reference Number Property type Condition Bathrooms | 1642<br>House<br>Brand New<br>2 |
| Covered Veranda        | 20  | Pool <b>Yes</b>  |                                                    |                                 |
| Uncovered Veranda      | 11  |                  |                                                    |                                 |
| Total Number of Floors | 1   |                  |                                                    |                                 |
| Energy Efficiency      | Α   |                  |                                                    |                                 |