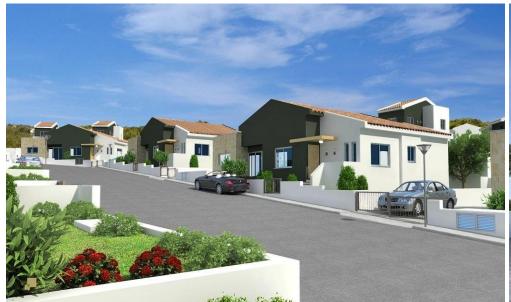

## 3 Bedroom House for Sale in Pissouri, Limassol District

Discover beautiful villas and bungalows with private pools and stunning sea and forest views in the Pissouri village. Located in a charming residential development, these properties are perfect for investment or serene luxury living.

This project ideally nestled on the highest hilltop of Pissouri village overlooking Pissouri Bay, one of the best beaches on the island. Just off the main Pafos to Limassol road, next to Pissouri National Century Park – National treasure of Cyprus.

The project comprises of 25 two and three bedroom Villas together with 13 two and three bedroom Bungalows. All units cater open plan living, dining & kitchen areas with private swimming poo...

1/7

| Property Info          |     | Plot / Area Info | <b>Additional info</b>                             |                                 |
|------------------------|-----|------------------|----------------------------------------------------|---------------------------------|
| Covered Area           | 129 |                  | Reference Number Property type Condition Bathrooms | 1642<br>House<br>Brand New<br>2 |
| Covered Veranda        | 20  | Pool <b>Yes</b>  |                                                    |                                 |
| Uncovered Veranda      | 11  |                  |                                                    |                                 |
| Total Number of Floors | 1   |                  |                                                    |                                 |
| Energy Efficiency      | Α   |                  |                                                    |                                 |