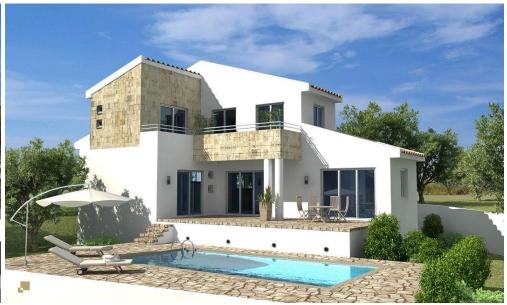

## 3 Bedroom House for Sale in Pissouri, Limassol District

Discover beautiful villas and bungalows with private pools and stunning sea and forest views in the Pissouri village. Located in a charming residential development, these properties are perfect for investment or serene luxury living.

This project ideally nestled on the highest hilltop of Pissouri village overlooking Pissouri Bay, one of the best beaches on the island. Just off the main Pafos to Limassol road, next to Pissouri National Century Park – National treasure of Cyprus.

The project comprises of 25 two and three bedroom Villas together with 13 two and three bedroom Bungalows. All units cater open plan living, dining & kitchen areas with private swimming poo...

1/7

| Property Info          |     | Plot / Area Info | <b>Additional info</b>                             |                                 |
|------------------------|-----|------------------|----------------------------------------------------|---------------------------------|
| Covered Area           | 129 |                  | Reference Number Property type Condition Bathrooms | 1642<br>House<br>Brand New<br>2 |
| Covered Veranda        | 20  | Pool <b>Yes</b>  |                                                    |                                 |
| Uncovered Veranda      | 11  |                  |                                                    |                                 |
| Total Number of Floors | 1   |                  |                                                    |                                 |
| Energy Efficiency      | Α   |                  |                                                    |                                 |