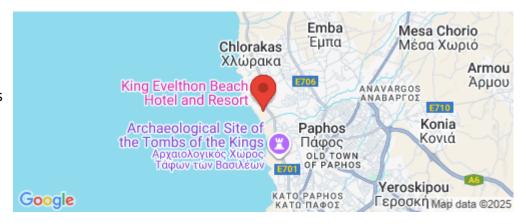

## Amenities Location

• Roof Garden Region: **Paphos** 

Coordinates: 34.788263519461 / 32.401867528646

**Price: €981 800 + VAT** 

VAT for this property is **€94,085** or **€186,542**. VAT usually is 19%. If it is your first purchase of property, you can have VAT reduced to 5% for the first 150sq.m. of the property.