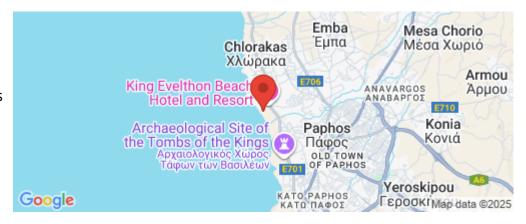

## 3 Bedroom House for Sale in Paphos District

This is a unique 3 bedroom villa for sale next to a 5-star beach hotel and close to a plethora of Paphos' most popular attractions and amenities, such as the Paphos tourist area, harbour and the Kings Avenue Mall. The villa offers spacious interiors and a private swimming pool in a large plot. Its superior finishes, specifications and unique location provide elite buyers the opportunity to taste the luxury Cyprus Mediterranean lifestyle living.

These unique beachfront properties in Cyprus consist of 3, 4- and 5-bedroom beachfront villas for sale in Paphos next to the 5-star King Evelthon beach hotel and close to a plethora of Paphos' most popular attractions and amenitie...

## Amenities Location

• Roof Garden Region: **Paphos** 

Coordinates: 34.788175407119 / 32.400119375246

Price: €940 900 + VAT

VAT for this property is **€90,166** or **€178,771**. VAT usually is 19%. If it is your first purchase of property, you can have VAT reduced to 5% for the first 150sq.m. of the property.