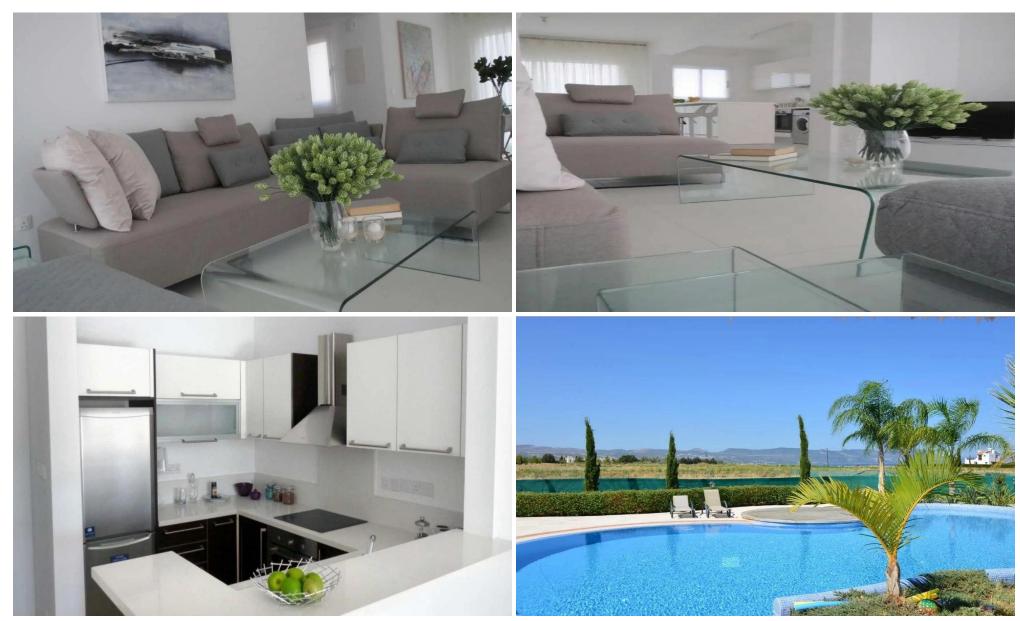

## 2 Bedroom Apartment for Sale in Polis Chrysochous, Paphos District

Apartment 001B offers in a highly sought-after property in Polis, Cyprus, known for its unspoilt natural surroundings. Nestled amidst fragrant citrustree groves, this apartment offers a serene and picturesque environment. The apartment features 2 bedrooms and 1 bathroom, providing comfortable accommodation for residents. Situated on the ground floor of Block B the apartment enjoys a desirable location within the development.