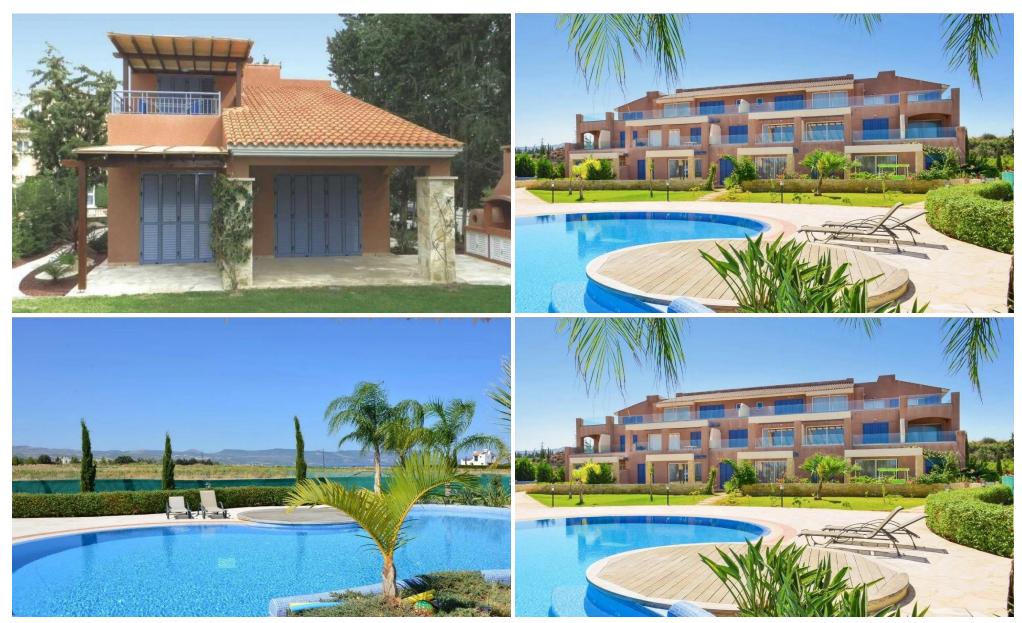

## 2 Bedroom Apartment for Sale in Polis Chrysochous, Paphos District

Apartment 001B offers in a highly sought-after property in Polis, Cyprus, known for its unspoilt natural surroundings. Nestled amidst fragrant citrustree groves, this apartment offers a serene and picturesque environment. The apartment features 2 bedrooms and 1 bathroom, providing comfortable accommodation for residents. Situated on the ground floor of Block B the apartment enjoys a desirable location within the development.

The exclusive residential development, which is set to be the area's most luxurious coastal resort residence, neighbours the magnificent Akamas Peninsula and Paphos forest, a stunning region that offers abundant outdoor enjoyment on the paths of the protecte...