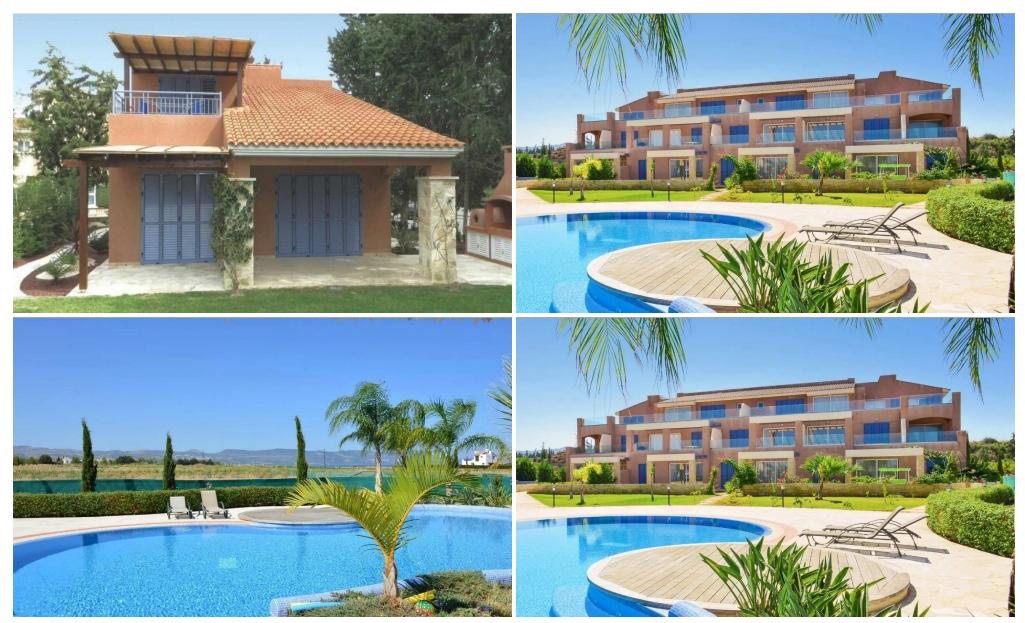

## 2 Bedroom Apartment for Sale in Polis Chrysochous, Paphos District

Apartment 003 B offers in a highly sought-after property in Polis, Cyprus, known for its unspoilt natural surroundings. Nestled amidst fragrant citrustree groves, this apartment offers a serene and picturesque environment. The apartment features 2 bedrooms and 2 bathrooms, providing comfortable accommodation for residents. Situated on the ground floor of Block B in the apartment enjoys a desirable location within the development.

The exclusive residential development, which is set to be the area's most luxurious coastal resort residence, neighbours the magnificent Akamas Peninsula and Paphos forest, a stunning region that offers abundant outdoor enjoyment on the paths of the pro...