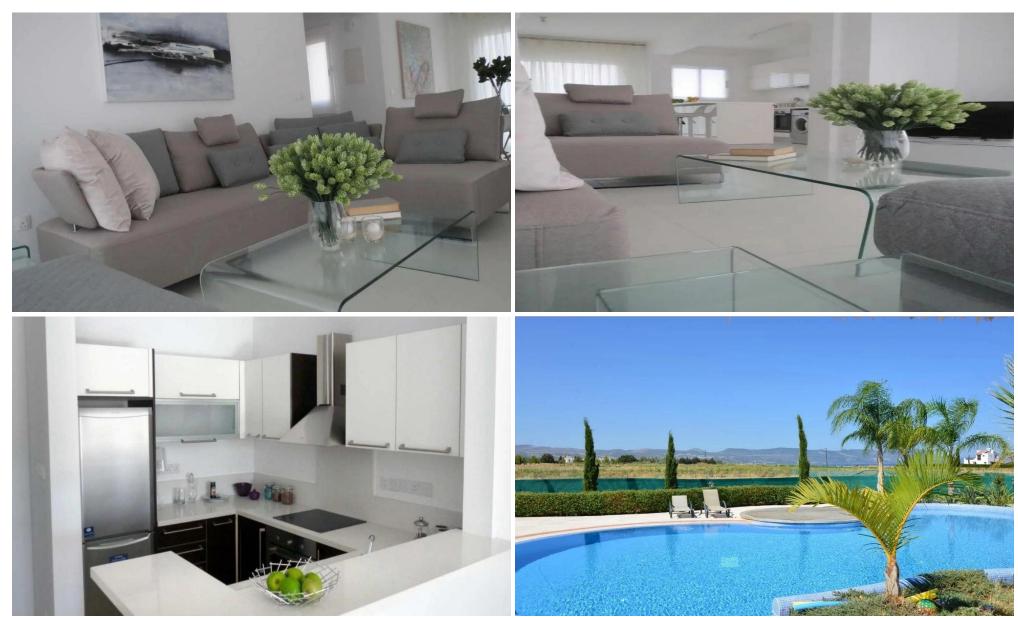

## 2 Bedroom Apartment for Sale in Polis Chrysochous, Paphos District

Apartment 003 B offers in a highly sought-after property in Polis, Cyprus, known for its unspoilt natural surroundings. Nestled amidst fragrant citrustree groves, this apartment offers a serene and picturesque environment. The apartment features 2 bedrooms and 2 bathrooms, providing comfortable accommodation for residents. Situated on the ground floor of Block B in the apartment enjoys a desirable location within the development.