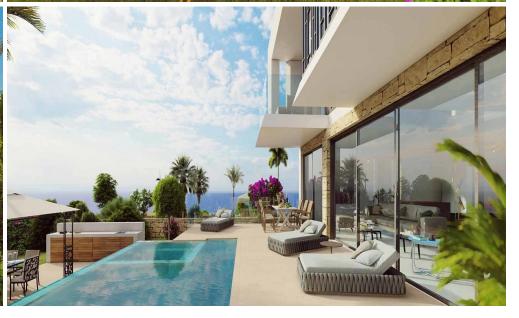

## 3 Bedroom House for Sale in Pegeia, Paphos District

This is a modern state of the art luxury 3 bedroom villa for sale in Peyia, Cyprus. The villa is close to the renowned blue flag beaches of Coral Bay and the spectacular landscapes of the Akamas National Park in Peyia. The villa features a private swimming pool, large terraces, spacious interiors with high-quality finishes. The residents of this beautiful property will be able to enjoy the unobstructed breath-taking views of the Mediterranean Sea.

| Property Info          |     | Plot / Area Info | o Additional info |       |
|------------------------|-----|------------------|-------------------|-------|
| Covered Area           | 290 |                  |                   |       |
| Covered Veranda        | 59  |                  | Deference Number  | 1666  |
| Uncovered Veranda      | 70  | Pool <b>Yes</b>  | Reference Number  | 1666  |
| Total Number of Floors | 2   |                  | Property type     | House |
| Energy Efficiency      | A   |                  |                   |       |