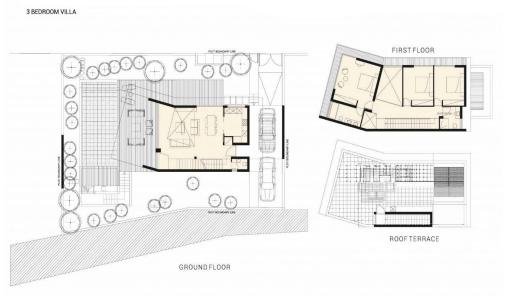

## 3 Bedroom House for Sale in Paphos District

This is a unique 3 bedroom villa for sale next to a 5-star beach hotel and close to a plethora of Paphos' most popular attractions and amenities, such as the Paphos tourist area, harbour and the Kings Avenue Mall. The villa offers spacious interiors and a private swimming pool in a large plot. Its superior finishes, specifications and unique location provide elite buyers the opportunity to taste the luxury Cyprus Mediterranean lifestyle living.

| Property Info                                                             |                      | Plot / Area Info                        | <b>Additional info</b>                                  |                                                      |
|---------------------------------------------------------------------------|----------------------|-----------------------------------------|---------------------------------------------------------|------------------------------------------------------|
| Covered Area<br>Covered Veranda<br>Uncovered Veranda<br>Energy Efficiency | 247<br>70<br>76<br>B | Plot area <b>430</b><br>Pool <b>Yes</b> | Reference Number Property type Condition Bathrooms View | 1692<br>House<br>Under Construction<br>2<br>Sea view |