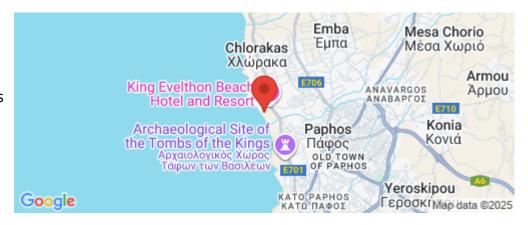

## Amenities Location

• Roof Garden Region: **Paphos** 

Coordinates: **34.788210652064** / **32.400162271766** 

Price: €981 800 + VAT

VAT for this property is €103,740 or €186,542. VAT usually is 19%. If it is your first purchase of property, you can have VAT reduced to 5% for the first 150sq.m. of the property.