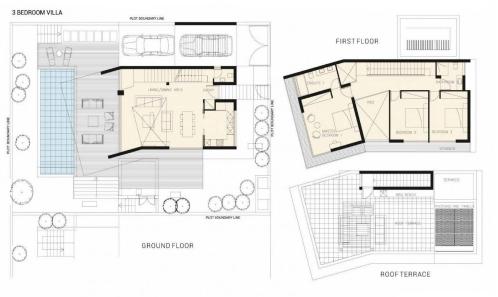

## 3 Bedroom House for Sale in Paphos District

This is a unique 3 bedroom villa for sale next to a 5-star beach hotel and close to a plethora of Paphos' most popular attractions and amenities, such as the Paphos tourist area, harbour and the Kings Avenue Mall. The villa offers spacious interiors and a private swimming pool in a large plot. Its superior finishes, specifications and unique location provide elite buyers the opportunity to taste the luxury Cyprus Mediterranean lifestyle living.

| Property Info              |     | Plot / Area I | nfo        | Additional info  |                           |
|----------------------------|-----|---------------|------------|------------------|---------------------------|
| Covered Area               | 249 |               |            | Reference Number | 1703                      |
| Covered Veranda            | 72  | Diat area     | 368<br>Yes | Property type    | House                     |
| Uncovered Veranda          | 72  |               |            | Condition        | <b>Under Construction</b> |
| Total Number of Floors     | 2   | Pool          |            | Bathrooms        | 2                         |
| Energy Efficiency <b>B</b> |     |               |            | View             | Sea view                  |