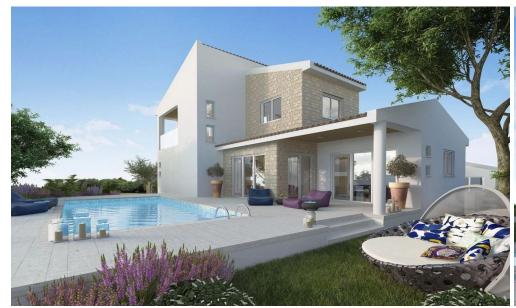

## 4 Bedroom House for Sale in Pissouri, Limassol District

Discover beautiful villas and bungalows with private pools and stunning sea and forest views in the Pissouri village. Located in a charming residential development, these properties are perfect for investment or serene luxury living.

This project ideally nestled on the highest hilltop of Pissouri village overlooking Pissouri Bay, one of the best beaches on the island. Just off the main Pafos to Limassol road, next to Pissouri National Century Park – National treasure of Cyprus.

The project comprises of 25 two and three bedroom Villas together with 13 two and three bedroom Bungalows. All units cater open plan living, dining & kitchen areas with private swimming pool...

| Property Info          |     | Plot / Area Info | Additional info  |                  |
|------------------------|-----|------------------|------------------|------------------|
| Covered Area           | 231 | Pool <b>Yes</b>  | Reference Number | 1714             |
| Covered Veranda        | 32  |                  | Property type    | House            |
| Total Number of Floors | 2   |                  | Condition        | <b>Brand New</b> |
| Energy Efficiency      | A   |                  | Bathrooms        | 4                |