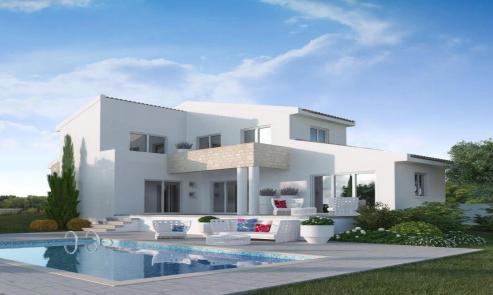

## 4 Bedroom House for Sale in Pissouri, Limassol District

Discover beautiful villas and bungalows with private pools and stunning sea and forest views in the Pissouri village. Located in a charming residential development, these properties are perfect for investment or serene luxury living.

This project ideally nestled on the highest hilltop of Pissouri village overlooking Pissouri Bay, one of the best beaches on the island. Just off the main Pafos to Limassol road, next to Pissouri National Century Park – National treasure of Cyprus.

The project comprises of 25 two and three bedroom Villas together with 13 two and three bedroom Bungalows. All units cater open plan living, dining & kitchen areas with private swimming pool...

| Property Info          |     | Plot / Area Info | Additional info  |                  |
|------------------------|-----|------------------|------------------|------------------|
| Covered Area           | 231 | Pool <b>Yes</b>  | Reference Number | 1714             |
| Covered Veranda        | 32  |                  | Property type    | House            |
| Total Number of Floors | 2   |                  | Condition        | <b>Brand New</b> |
| Energy Efficiency      | A   |                  | Bathrooms        | 4                |