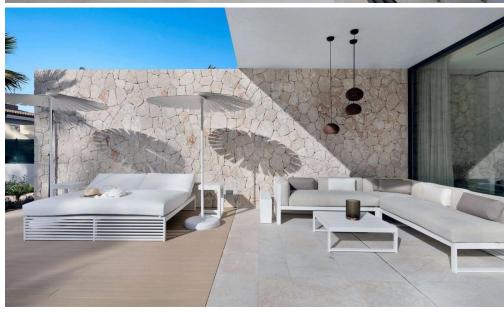

The project comprises of 25 two and three bedroom Villas together with 13 two and three bedroom Bungalows. All units cater open plan living, dining & kitchen areas with private swimming pool...

| Property Info          |     | Plot / Area Info | Additional info  |                  |
|------------------------|-----|------------------|------------------|------------------|
| Covered Area           | 231 | Pool <b>Yes</b>  | Reference Number | 1714             |
| Covered Veranda        | 32  |                  | Property type    | House            |
| Total Number of Floors | 2   |                  | Condition        | <b>Brand New</b> |
| Energy Efficiency      | A   |                  | Bathrooms        | 4                |