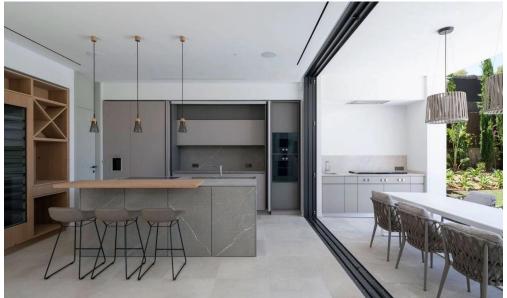

The project comprises of 25 two and three bedroom Villas together with 13 two and three bedroom Bungalows. All units cater open plan living, dining & kitchen areas with private swimming pool...

| Property Info          |     | Plot / Area Info | Additional info  |                  |
|------------------------|-----|------------------|------------------|------------------|
| Covered Area           | 231 | Pool <b>Yes</b>  | Reference Number | 1714             |
| Covered Veranda        | 32  |                  | Property type    | House            |
| Total Number of Floors | 2   |                  | Condition        | <b>Brand New</b> |
| Energy Efficiency      | A   |                  | Bathrooms        | 4                |