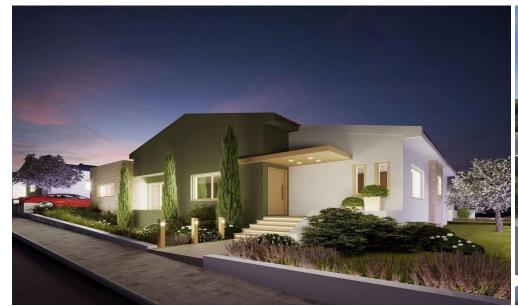

## 4 Bedroom House for Sale in Pissouri, Limassol District

Discover beautiful villas and bungalows with private pools and stunning sea and forest views in the Pissouri village. Located in a charming residential development, these properties are perfect for investment or serene luxury living.

The project comprises of 25 two and three bedroom Villas together with 13 two and three bedroom Bungalows. All units cater open plan living, dining & kitchen areas with private swimming pool...

| Property Info          |     | Plot / Area Info | Additional info  |                  |
|------------------------|-----|------------------|------------------|------------------|
| Covered Area           | 231 | Pool <b>Yes</b>  | Reference Number | 1714             |
| Covered Veranda        | 32  |                  | Property type    | House            |
| Total Number of Floors | 2   |                  | Condition        | <b>Brand New</b> |
| Energy Efficiency      | A   |                  | Bathrooms        | 4                |