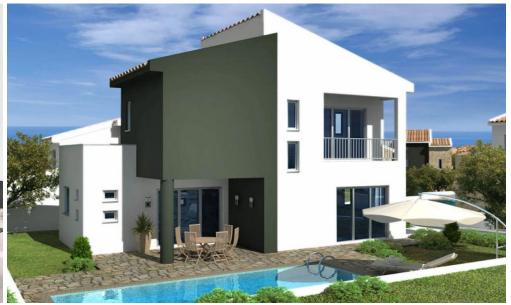

## 4 Bedroom House for Sale in Pissouri, Limassol District

Discover beautiful villas and bungalows with private pools and stunning sea and forest views in the Pissouri village. Located in a charming residential development, these properties are perfect for investment or serene luxury living.

This project ideally nestled on the highest hilltop of Pissouri village overlooking Pissouri Bay, one of the best beaches on the island. Just off the main Pafos to Limassol road, next to Pissouri National Century Park – National treasure of Cyprus.

The project comprises of 25 two and three bedroom Villas together with 13 two and three bedroom Bungalows. All units cater open plan living, dining & kitchen areas with private swimming pool...

| Property Info          |     | Plot / Area Info | Additional info  |                  |
|------------------------|-----|------------------|------------------|------------------|
| Covered Area           | 231 | Pool <b>Yes</b>  | Reference Number | 1714             |
| Covered Veranda        | 32  |                  | Property type    | House            |
| Total Number of Floors | 2   |                  | Condition        | <b>Brand New</b> |
| Energy Efficiency      | A   |                  | Bathrooms        | 4                |