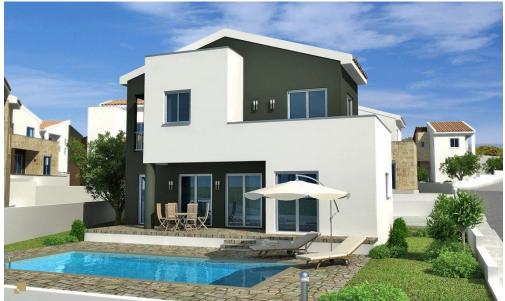

## 4 Bedroom House for Sale in Pissouri, Limassol District

Discover beautiful villas and bungalows with private pools and stunning sea and forest views in the Pissouri village. Located in a charming residential development, these properties are perfect for investment or serene luxury living.

This project ideally nestled on the highest hilltop of Pissouri village overlooking Pissouri Bay, one of the best beaches on the island. Just off the main Pafos to Limassol road, next to Pissouri National Century Park – National treasure of Cyprus.

The project comprises of 25 two and three bedroom Villas together with 13 two and three bedroom Bungalows. All units cater open plan living, dining & kitchen areas with private swimming pool...

| Property Info          |     | Plot / Area Info | Additional info  |                  |
|------------------------|-----|------------------|------------------|------------------|
| Covered Area           | 231 | Pool <b>Yes</b>  | Reference Number | 1714             |
| Covered Veranda        | 32  |                  | Property type    | House            |
| Total Number of Floors | 2   |                  | Condition        | <b>Brand New</b> |
| Energy Efficiency      | A   |                  | Bathrooms        | 4                |