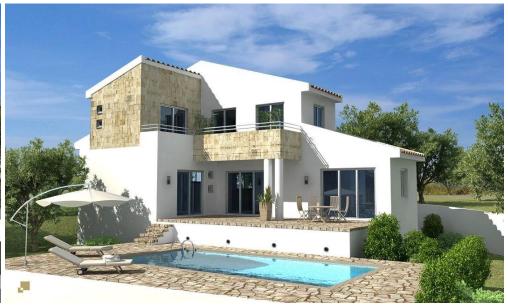

## 4 Bedroom House for Sale in Pissouri, Limassol District

Discover beautiful villas and bungalows with private pools and stunning sea and forest views in the Pissouri village. Located in a charming residential development, these properties are perfect for investment or serene luxury living.

This project ideally nestled on the highest hilltop of Pissouri village overlooking Pissouri Bay, one of the best beaches on the island. Just off the main Pafos to Limassol road, next to Pissouri National Century Park – National treasure of Cyprus.

The project comprises of 25 two and three bedroom Villas together with 13 two and three bedroom Bungalows. All units cater open plan living, dining & kitchen areas with private swimming pool...

| Property Info          |     | Plot / Area Info | Additional info  |                  |
|------------------------|-----|------------------|------------------|------------------|
| Covered Area           | 231 | Pool <b>Yes</b>  | Reference Number | 1714             |
| Covered Veranda        | 32  |                  | Property type    | House            |
| Total Number of Floors | 2   |                  | Condition        | <b>Brand New</b> |
| Energy Efficiency      | A   |                  | Bathrooms        | 4                |