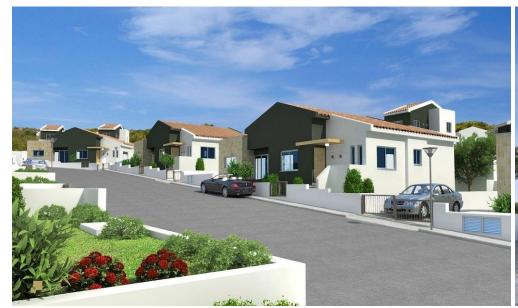

This project ideally nestled on the highest hilltop of Pissouri village overlooking Pissouri Bay, one of the best beaches on the island. Just off the main Pafos to Limassol road, next to Pissouri National Century Park – National treasure of Cyprus.

The project comprises of 25 two and three bedroom Villas together with 13 two and three bedroom Bungalows. All units cater open plan living, dining & kitchen areas with private swimming pool...

| Property Info          |     | Plot / Area Info | Additional info  |                  |
|------------------------|-----|------------------|------------------|------------------|
| Covered Area           | 231 | Pool <b>Yes</b>  | Reference Number | 1714             |
| Covered Veranda        | 32  |                  | Property type    | House            |
| Total Number of Floors | 2   |                  | Condition        | <b>Brand New</b> |
| Energy Efficiency      | A   |                  | Bathrooms        | 4                |