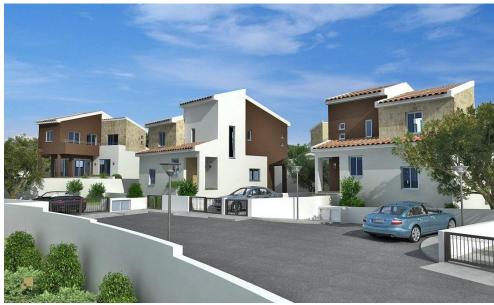

This project ideally nestled on the highest hilltop of Pissouri village overlooking Pissouri Bay, one of the best beaches on the island. Just off the main Pafos to Limassol road, next to Pissouri National Century Park – National treasure of Cyprus.

The project comprises of 25 two and three bedroom Villas together with 13 two and three bedroom Bungalows. All units cater open plan living, dining & kitchen areas with private swimming pool...

| Property Info          |     | Plot / Area Info | Additional info  |                  |
|------------------------|-----|------------------|------------------|------------------|
| Covered Area           | 231 | Pool <b>Yes</b>  | Reference Number | 1714             |
| Covered Veranda        | 32  |                  | Property type    | House            |
| Total Number of Floors | 2   |                  | Condition        | <b>Brand New</b> |
| Energy Efficiency      | A   |                  | Bathrooms        | 4                |