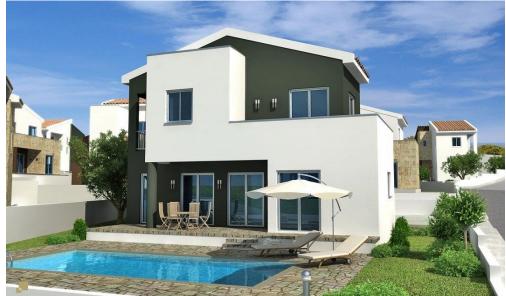

## 4 Bedroom House for Sale in Pissouri, Limassol District

Discover beautiful villas and bungalows with private pools and stunning sea and forest views in the Pissouri village. Located in a charming residential development, these properties are perfect for investment or serene luxury living.

This project ideally nestled on the highest hilltop of Pissouri village overlooking Pissouri Bay, one of the best beaches on the island. Just off the main Pafos to Limassol road, next to Pissouri National Century Park – National treasure of Cyprus.

The project comprises of 25 two and three bedroom Villas together with 13 two and three bedroom Bungalows. All units cater open plan living, dining & kitchen areas with private swimming pool...

| Property Info          |     | Plot / Area Info | Additional info  |                  |
|------------------------|-----|------------------|------------------|------------------|
| Covered Area           | 231 | Pool <b>Yes</b>  | Reference Number | 1714             |
| Covered Veranda        | 32  |                  | Property type    | House            |
| Total Number of Floors | 2   |                  | Condition        | <b>Brand New</b> |
| Energy Efficiency      | A   |                  | Bathrooms        | 4                |