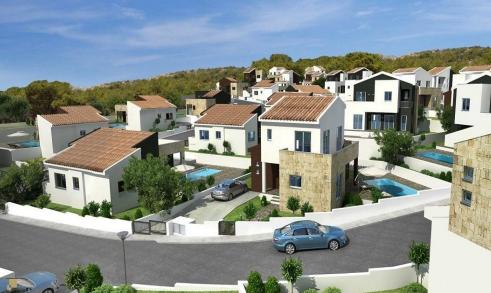

This project ideally nestled on the highest hilltop of Pissouri village overlooking Pissouri Bay, one of the best beaches on the island. Just off the main Pafos to Limassol road, next to Pissouri National Century Park – National treasure of Cyprus.

The project comprises of 25 two and three bedroom Villas together with 13 two and three bedroom Bungalows. All units cater open plan living, dining & kitchen areas with private swimming pool...

| Property Info          |     | Plot / Area Info | Additional info  |                  |
|------------------------|-----|------------------|------------------|------------------|
| Covered Area           | 231 | Pool <b>Yes</b>  | Reference Number | 1714             |
| Covered Veranda        | 32  |                  | Property type    | House            |
| Total Number of Floors | 2   |                  | Condition        | <b>Brand New</b> |
| Energy Efficiency      | A   |                  | Bathrooms        | 4                |