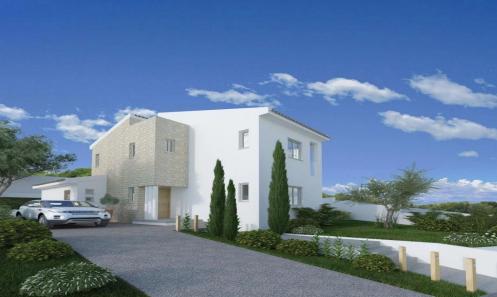

## 4 Bedroom House for Sale in Pissouri, Limassol District

Discover beautiful villas and bungalows with private pools and stunning sea and forest views in the Pissouri village. Located in a charming residential development, these properties are perfect for investment or serene luxury living.

This project ideally nestled on the highest hilltop of Pissouri village overlooking Pissouri Bay, one of the best beaches on the island. Just off the main Pafos to Limassol road, next to Pissouri National Century Park – National treasure of Cyprus.

The project comprises of 25 two and three bedroom Villas together with 13 two and three bedroom Bungalows. All units cater open plan living, dining & kitchen areas with private swimming pool...

| Property Info          |     | Plot / Area Info | Additional info  |                  |
|------------------------|-----|------------------|------------------|------------------|
| Covered Area           | 231 | Pool <b>Yes</b>  | Reference Number | 1714             |
| Covered Veranda        | 32  |                  | Property type    | House            |
| Total Number of Floors | 2   |                  | Condition        | <b>Brand New</b> |
| Energy Efficiency      | A   |                  | Bathrooms        | 4                |