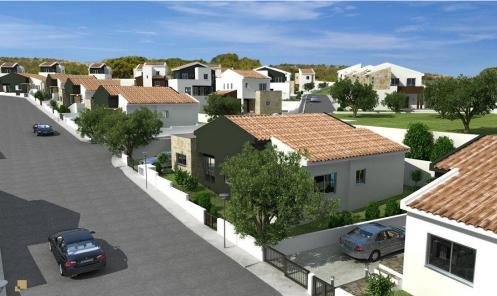

This project ideally nestled on the highest hilltop of Pissouri village overlooking Pissouri Bay, one of the best beaches on the island. Just off the main Pafos to Limassol road, next to Pissouri National Century Park – National treasure of Cyprus.

The project comprises of 25 two and three bedroom Villas together with 13 two and three bedroom Bungalows. All units cater open plan living, dining & kitchen areas with private swimming pool...

| Property Info          |     | Plot / Area Info | Additional info  |                  |
|------------------------|-----|------------------|------------------|------------------|
| Covered Area           | 231 | Pool <b>Yes</b>  | Reference Number | 1714             |
| Covered Veranda        | 32  |                  | Property type    | House            |
| Total Number of Floors | 2   |                  | Condition        | <b>Brand New</b> |
| Energy Efficiency      | A   |                  | Bathrooms        | 4                |