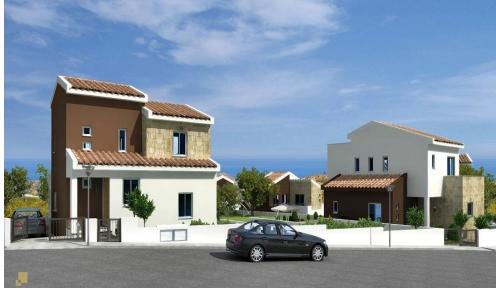

## 4 Bedroom House for Sale in Pissouri, Limassol District

Discover beautiful villas and bungalows with private pools and stunning sea and forest views in the Pissouri village. Located in a charming residential development, these properties are perfect for investment or serene luxury living.

This project ideally nestled on the highest hilltop of Pissouri village overlooking Pissouri Bay, one of the best beaches on the island. Just off the main Pafos to Limassol road, next to Pissouri National Century Park – National treasure of Cyprus.

The project comprises of 25 two and three bedroom Villas together with 13 two and three bedroom Bungalows. All units cater open plan living, dining & kitchen areas with private swimming pool...

| Property Info          |     | Plot / Area Info | Additional info  |                  |
|------------------------|-----|------------------|------------------|------------------|
| Covered Area           | 231 | Pool <b>Yes</b>  | Reference Number | 1714             |
| Covered Veranda        | 32  |                  | Property type    | House            |
| Total Number of Floors | 2   |                  | Condition        | <b>Brand New</b> |
| Energy Efficiency      | A   |                  | Bathrooms        | 4                |