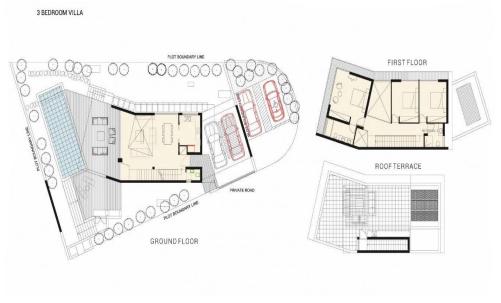

## 3 Bedroom House for Sale in Paphos District

This is a unique 3 bedroom villa for sale next to a 5-star beach hotel and close to a plethora of Paphos' most popular attractions and amenities, such as the Paphos tourist area, harbour and the Kings Avenue Mall. The villa offers spacious interiors and a private swimming pool in a large plot. Its superior finishes, specifications and unique location provide elite buyers the opportunity to taste the luxury Cyprus Mediterranean lifestyle living.

| Property Info          |     | Plot / Area Inf | fo             | Additional info  |                           |
|------------------------|-----|-----------------|----------------|------------------|---------------------------|
| Covered Area           | 243 |                 |                | Reference Number | 1722                      |
| Covered Veranda        | 66  | Plot area       | 440            | Property type    | House                     |
| Uncovered Veranda      | 74  | Pool            | Yes            | Condition        | <b>Under Construction</b> |
| Total Number of Floors | 2   | Parking         | Uncovered, Yes | Bathrooms        | 2                         |
| Energy Efficiency      | В   |                 |                | View             | Sea view                  |