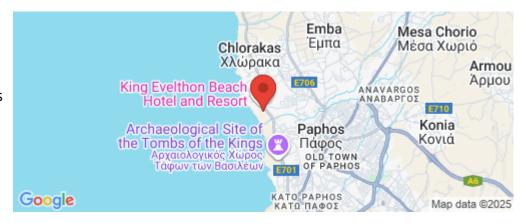

## Amenities Location

• Roof Garden Region: **Paphos** 

Coordinates: **34.788492611105** / **32.402264314567** 

Price: €1 022 700 + VAT

VAT for this property is €105,932 or €194,313. VAT usually is 19%. If it is your first purchase of property, you can have VAT reduced to 5% for the first 150sq.m. of the property.