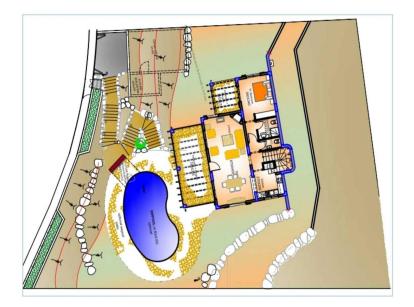

| Property Info          |     | Plot / Area Info |                     | Additional info            |       |
|------------------------|-----|------------------|---------------------|----------------------------|-------|
| Covered Area           | 189 | Plot area        | 744                 | Reference Number           | 1750  |
| Uncovered Veranda      | 76  |                  |                     |                            |       |
| Total Number of Floors | 2   | Pool<br>Parking  | Yes<br>Covered, Yes | Property type<br>Bathrooms | House |
| Energy Efficiency      | Α   | raikiliy         | Covereu, res        | Datillooms                 | 3     |