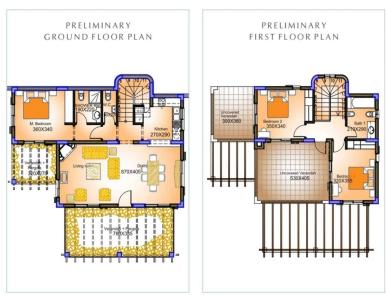

| Property Info          |     | Plot / Area Info |                     | Additional info            |       |
|------------------------|-----|------------------|---------------------|----------------------------|-------|
| Covered Area           | 189 | Plot area        | 744                 | Reference Number           | 1750  |
| Uncovered Veranda      | 76  |                  |                     |                            |       |
| Total Number of Floors | 2   | Pool<br>Parking  | Yes<br>Covered, Yes | Property type<br>Bathrooms | House |
| Energy Efficiency      | Α   | raikiliy         | Covereu, res        | Datillooms                 | 3     |