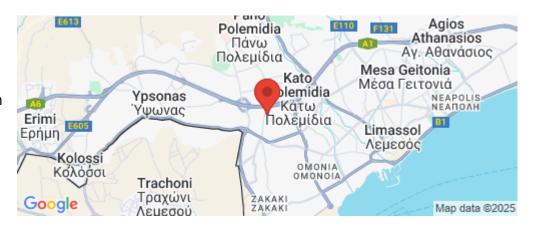

## Amenities Location

• Parking Region: **Limassol** 

Coordinates: **34.684516641889** / **32.998037324136** 

Price: €250 000 + VAT

VAT for this property is €12,500 or €47,500. VAT usually is 19%. If it is your first purchase of property, you can have VAT reduced to 5% for the first 150sq.m. of the property.