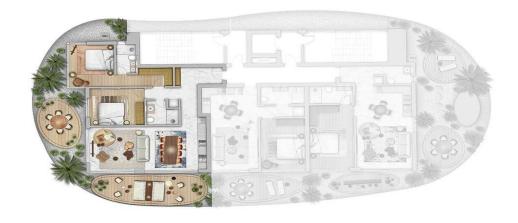

| Property Info          |     | Plot / Area I | nfo          | <b>Additional info</b> |                           |
|------------------------|-----|---------------|--------------|------------------------|---------------------------|
| Covered Area           | 162 |               |              |                        |                           |
| Covered Veranda        | 24  |               |              | Reference Number       | 1758                      |
| Uncovered Veranda      | 2   | Pool          | Common, Yes  | Property type          | Apartment                 |
| Floor Number           | 1   | Parking       | Covered, Yes | Condition              | <b>Under Construction</b> |
| Total Number of Floors | 8   |               |              | Bathrooms              | 2                         |
| Energy Efficiency      | Α   |               |              |                        |                           |