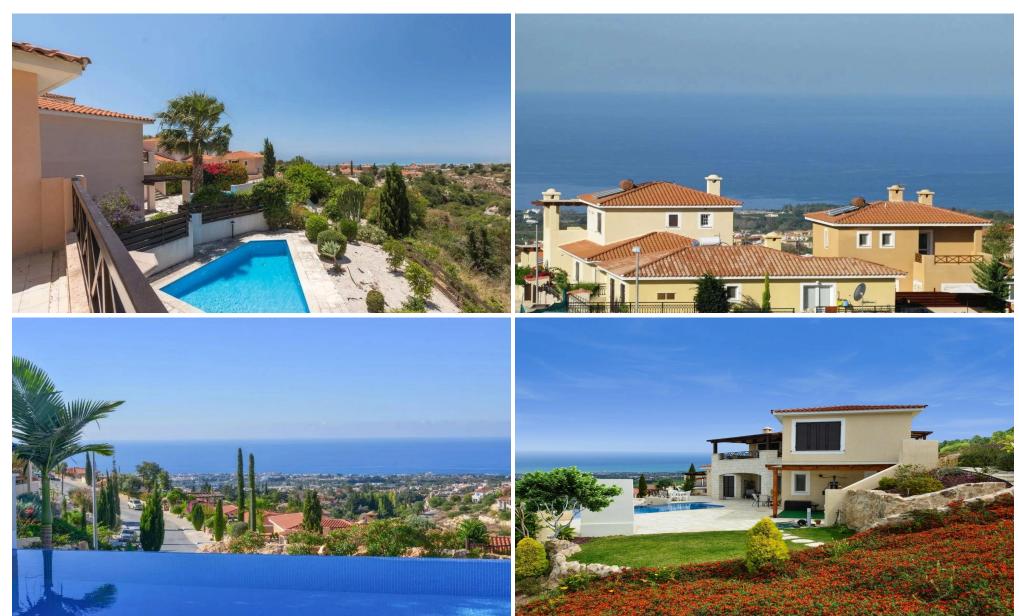

## 3 Bedroom House for Sale in Tala, Paphos District

These villas are located on a hillside by the traditional mountain village of Tala on the outskirts of Paphos with magnificent views of the Mediterranean. Choose from a fine selection of 3 and 4 bedroom luxury villas, offering you the option of a private swimming pool. Features include luxury finishes, spacious interiors, open sun terraces and light-filled interiors.

Enjoy the charm and tranquility of village life, within close proximity to all the conveniences and amenities that Paphos has to offer. The area has become one of the most exclusive neighborhoods in the Paphos District. This development presents a rare opportunity for those wishing to purchase a permanent, holiday or r...