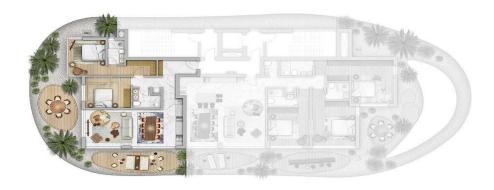

| Property Info                 |     | Plot / Area Info |              | Additional info                   |                              |
|-------------------------------|-----|------------------|--------------|-----------------------------------|------------------------------|
| Covered Area                  | 178 |                  | Reference    | Reference Number                  | 1768                         |
| Covered Veranda               | 25  | Pool             | Common, Yes  | Property type Condition Bathrooms | Apartment Under Construction |
| Floor Number                  | 3   | Parking          | Covered, Yes |                                   |                              |
| <b>Total Number of Floors</b> | 8   |                  |              |                                   |                              |
| Energy Efficiency             | Α   |                  |              | Datillooms                        | 4                            |