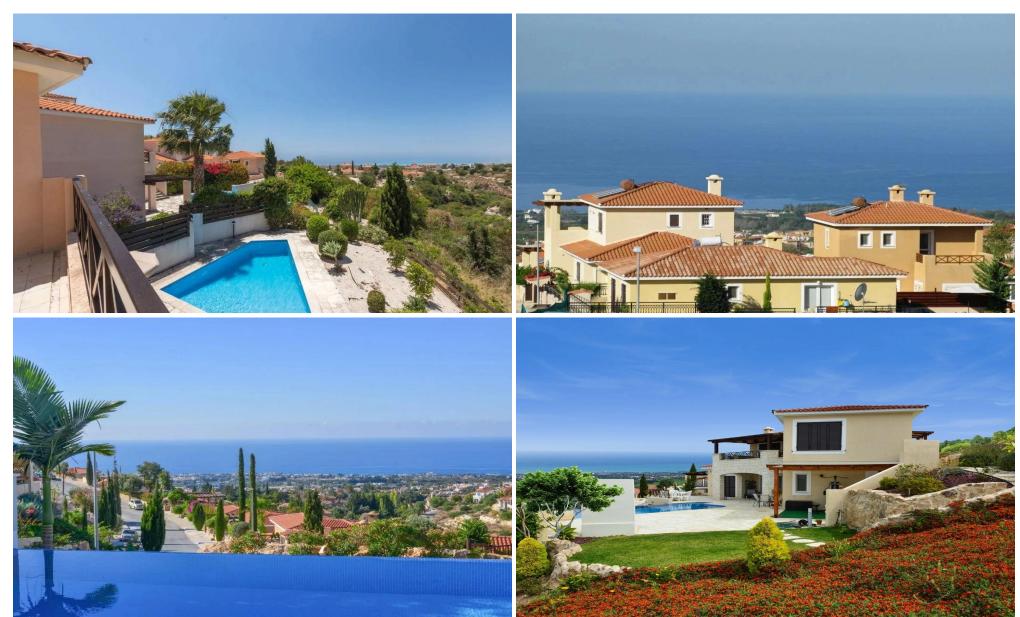

## 3 Bedroom House for Sale in Tala, Paphos District

These villas are located on a hillside by the traditional mountain village of Tala on the outskirts of Paphos with magnificent views of the Mediterranean. Choose from a fine selection of 3 and 4 bedroom luxury villas, offering you the option of a private swimming pool. Features include luxury finishes, spacious interiors, open sun terraces and light-filled interiors.

Enjoy the charm and tranquility of village life, within close proximity to all the conveniences and amenities that Paphos has to offer. The area has become one of the most exclusive neighborhoods in the Paphos District. This development presents a rare opportunity for those wishing to purchase a permanent, holiday or r...