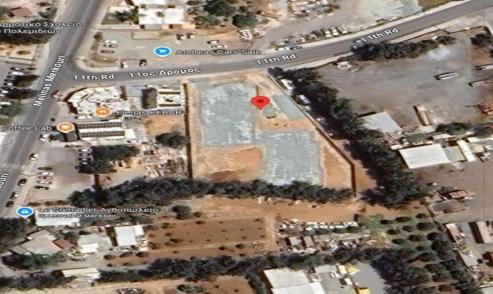

| Amenities | Location                                                     |  |  |
|-----------|--------------------------------------------------------------|--|--|
| • Parking | Region: Limassol                                             |  |  |
| Faiking   | Coordinates: <b>34.684569575665</b> / <b>32.997962236404</b> |  |  |