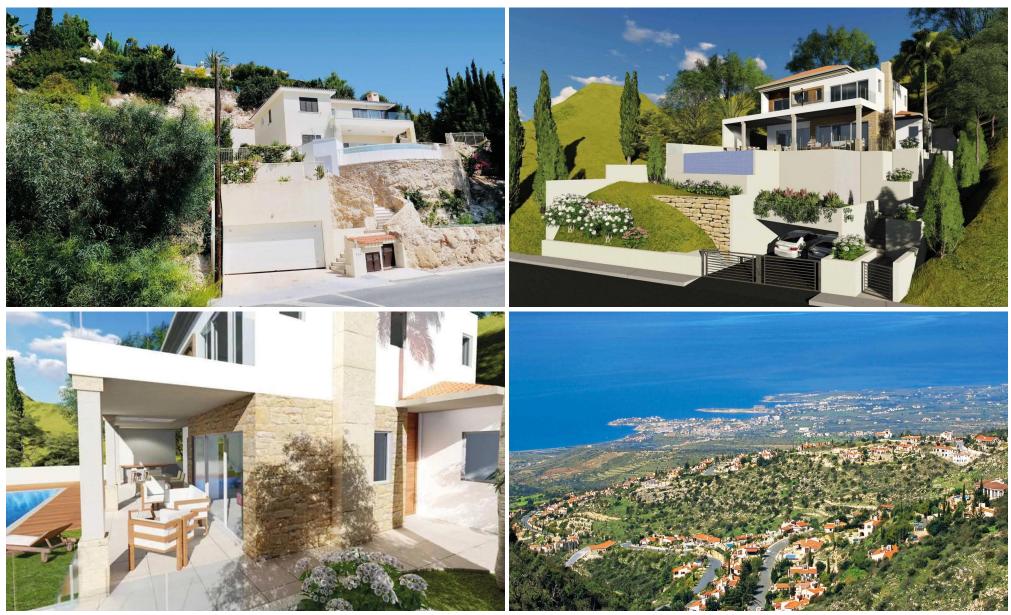

### 4 Bedroom House for Sale in Tala, Paphos District

A unique villa located in a landmark development. This development is characterised by its delicate stone arches and superb location with breathtaking views of the countryside and Paphos' coastline. The villas combine location, leisure, luxury, privacy, and elegance—factors that have been of utmost importance in the design and construction of these properties in Paphos.

This luxury villa development offers the utmost in privacy and style, upon which Cyprus' reputation for high standards is based. The stylish and fashionable resort continues to attract elite clients.

Living here means being part of a community where social life revolves around events at the local club. ...