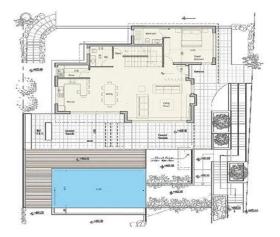

| Property Info          |                                                | Plot / Area Info |                | Additional info |                  |                  |
|------------------------|------------------------------------------------|------------------|----------------|-----------------|------------------|------------------|
| Covered Area           |                                                | 282              |                |                 |                  |                  |
| Covered Veranda        |                                                | 52               |                |                 | Reference Number | 1808             |
| Uncovered Veranda      |                                                | 52               | Plot area      | 843             | Property type    | House            |
| Total Number of Floors |                                                | 2                | Pool           | Yes             | Condition        | <b>Brand New</b> |
| Energy Efficiency      |                                                | Α                |                |                 | Bathrooms        | 3                |
| Air Conditioning       |                                                | All rooms, Yes   |                |                 |                  |                  |
| Amenities              | Location                                       |                  |                |                 |                  |                  |
|                        | Location: Tala                                 |                  | Region: Paphos |                 | S                |                  |
|                        | Coordinates: 34.847233596999 / 32.441167836127 |                  |                |                 |                  |                  |
|                        |                                                |                  |                |                 |                  |                  |