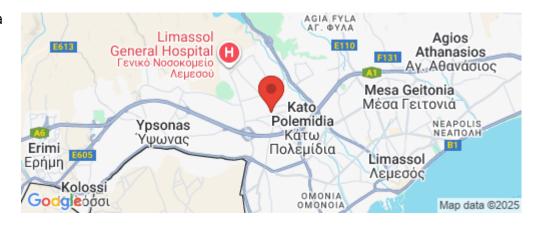

## 2 Bedroom Apartment for Sale in Limassol District

This esteemed residential building is located in the area of Kato Polemidia and presents a supreme opportunity for both homeowners and investors.

Strategically positioned within walking distance to a bustling shopping center, with establishments such as Starbucks, Alpha Mega Supermarket, IKEA, and Jumbo, Q Residence ensures unmatched convenience. It is also a 2 minutes drive from the new planned residential buildings of Cyprus University of Technology (TEPAK- VEREGGARIA), a 5 minutes drive from My Mall Limassol and Casino and just a 10 minutes drive from the Limassol city center. Lastly, it has an unparalleled accessibility to the highway network as this leads to the major towns an...

| Amenities | Location                                                     |
|-----------|--------------------------------------------------------------|
| • Parking | Region: Limassol                                             |
| • Parking | Coordinates: <b>34.693748662821</b> / <b>32.998214373466</b> |