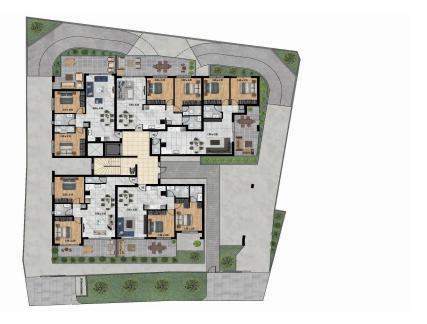

| Property Info          |    | Plot / Area Info            | <b>Additional info</b> |                           |
|------------------------|----|-----------------------------|------------------------|---------------------------|
| Covered Area           | 98 |                             | Reference Number       | 1820                      |
| Covered Veranda        | 23 | Parking <b>Covered, Yes</b> | Property type          | Apartment                 |
| Total Number of Floors | 3  | Parking <b>Covered, Yes</b> | Condition              | <b>Under Construction</b> |
| Energy Efficiency      | Α  |                             | Bathrooms              | 2                         |