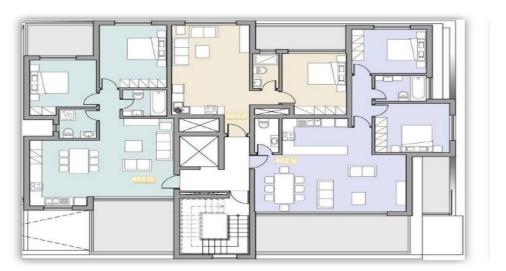

Bus stops are located nearby, which is important for those family members who do not drive vehicles, a...

| Property Info          |     | Plot / Area Info |                             | Additional info            |                     |
|------------------------|-----|------------------|-----------------------------|----------------------------|---------------------|
| Covered Area           | 127 |                  |                             | Reference Number           | 1824                |
| Covered Veranda        | 27  | <b>D</b> 1       | Common, Yes<br>Covered, Yes | Property type<br>Condition | Apartment Brand New |
| Floor Number           | 4   | Pool             |                             |                            |                     |
| Total Number of Floors | 4   | Parking          |                             |                            |                     |
| Energy Efficiency      | Α   |                  |                             | Bathrooms                  | 2                   |