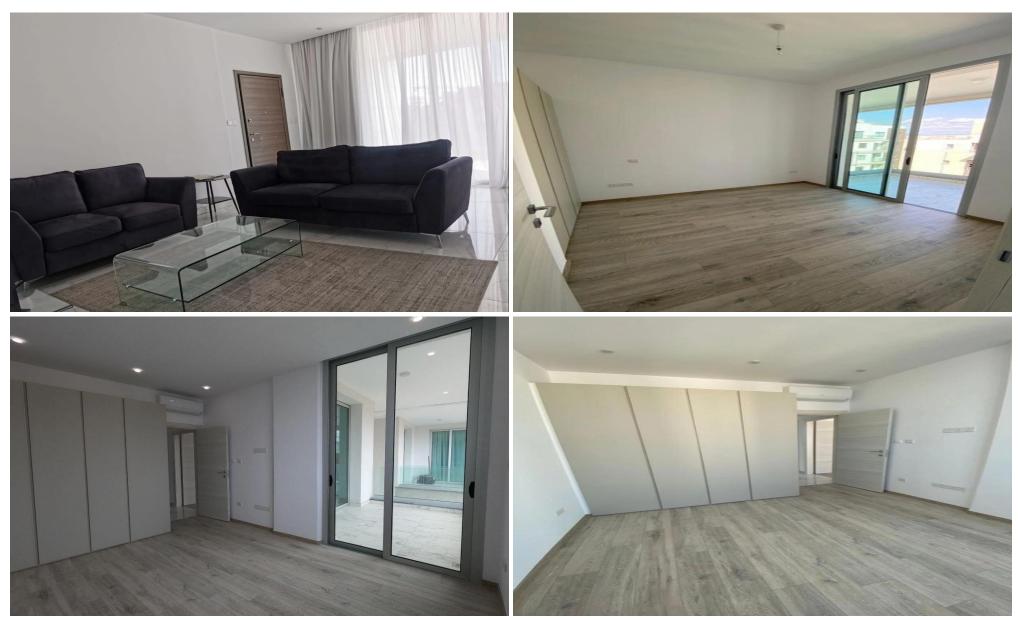

## 2 Bedroom Apartment for Sale in Germasogeia, Limassol District

This residential complex have a special design that differs significantly from the usual Limassol residential buildings.

A truly avant-garde residential complex consisting of two stylish blocks A and B - each with 11 spacious apartments.

What really makes you pay attention to it is, first of all, beautiful views, location in a green oasis and quiet area. At the same time, the complex is located next to the most famous and clean beach of Limassol – Dassoudi, and within walking distance from shops, restaurants, fitness centers and beauty salons.