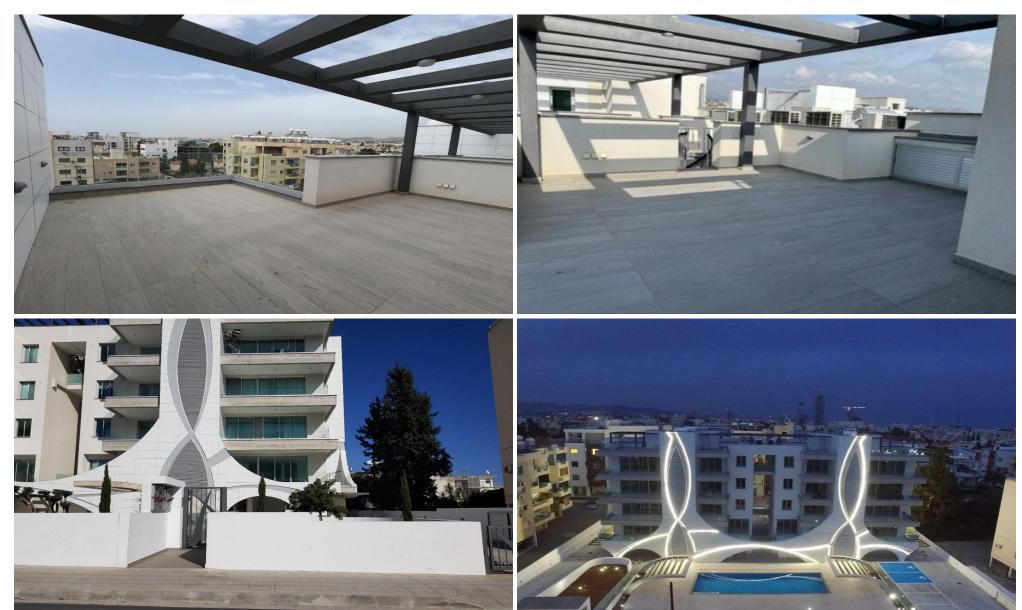

## 2 Bedroom Apartment for Sale in Germasogeia, Limassol District

This residential complex have a special design that differs significantly from the usual Limassol residential buildings.

A truly avant-garde residential complex consisting of two stylish blocks A and B - each with 11 spacious apartments.

What really makes you pay attention to it is, first of all, beautiful views, location in a green oasis and quiet area. At the same time, the complex is located next to the most famous and clean beach of Limassol – Dassoudi, and within walking distance from shops, restaurants, fitness centers and beauty salons.