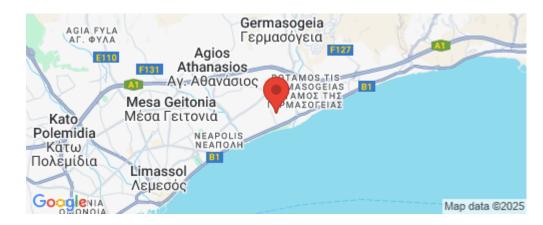

Amenities Location

Location: Germasogeia

Coordinates: 34.696628772045 / 33.081722255827

Region: **Limassol** 

Price: €880 000 + VAT

VAT for this property is €44,000 or €167,200. VAT usually is 19%. If it is your first purchase of property, you can have VAT reduced to 5% for the first 150sq.m. of the property.