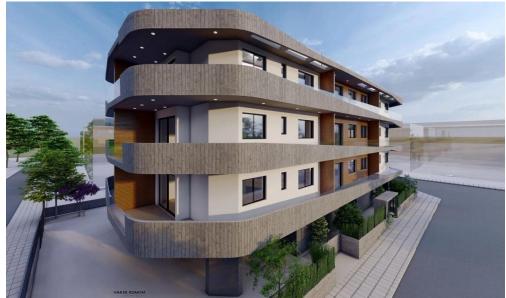

## 2 Bedroom Apartment for Sale in Limassol - Omonoia

This is a luxurious building situated at the heart of Limassol. Its modern architecture and design attracts clients for both investment and private residence. It is situated very close to the sea front, near the Limassol Marina, the Land Registry Building and it is only a 10 minute drive from the Limassol Casino and My Mall. Having a breath taking sea view and being a 5 minute drive from the city centre and Anexartisias street with all the restaurants, shops and cafes near by it offers its residents a high level quality of living.

The building consists of just 18 luxurious apartments giving thus to the residents the feeling of security and privacy. In specific it consists of 6 one ...

| Property Info            |     | Plot / Area Info |              | Additional info  |                           |
|--------------------------|-----|------------------|--------------|------------------|---------------------------|
| Covered Area             | 108 |                  |              |                  |                           |
| Covered Veranda          | 21  |                  |              | Reference Number | 1847                      |
| Uncovered Veranda        | 12  | Da ulcin a       | Cavarad Vac  | Property type    | Apartment                 |
| Floor Number             | 1   | Parking          | Covered, Yes | Condition        | <b>Under Construction</b> |
| Total Number of Floors 3 |     |                  |              | Bathrooms        | 2                         |
| Energy Efficiency        | A   |                  |              |                  |                           |