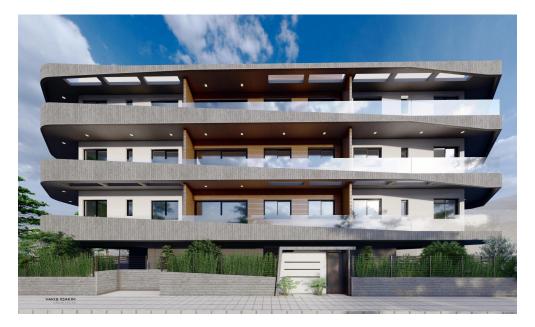

## 2 Bedroom Apartment for Sale in Limassol - Omonoia

This is a luxurious building situated at the heart of Limassol. Its modern architecture and design attracts clients for both investment and private residence. It is situated very close to the sea front, near the Limassol Marina, the Land Registry Building and it is only a 10 minute drive from the Limassol Casino and My Mall. Having a breath taking sea view and being a 5 minute drive from the city centre and Anexartisias street with all the restaurants, shops and cafes near by it offers its residents a high level quality of living.

The building consists of just 18 luxurious apartments giving thus to the residents the feeling of security and privacy. In specific it consists of 6 one ...

| Property Info            |     | Plot / Area Info |              | Additional info  |                           |
|--------------------------|-----|------------------|--------------|------------------|---------------------------|
| Covered Area             | 108 |                  |              |                  |                           |
| Covered Veranda          | 21  |                  |              | Reference Number | 1847                      |
| Uncovered Veranda        | 12  | Da ulcin a       | Cavarad Vac  | Property type    | Apartment                 |
| Floor Number             | 1   | Parking          | Covered, Yes | Condition        | <b>Under Construction</b> |
| Total Number of Floors 3 |     |                  |              | Bathrooms        | 2                         |
| Energy Efficiency        | A   |                  |              |                  |                           |