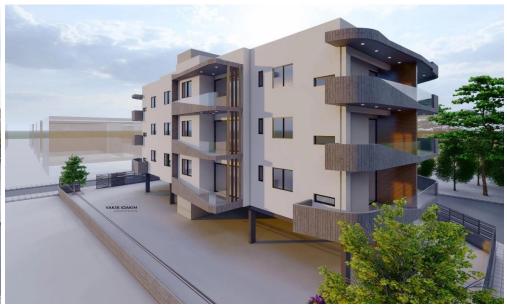

## 2 Bedroom Apartment for Sale in Limassol - Omonoia

This is a luxurious building situated at the heart of Limassol. Its modern architecture and design attracts clients for both investment and private residence. It is situated very close to the sea front, near the Limassol Marina, the Land Registry Building and it is only a 10 minute drive from the Limassol Casino and My Mall. Having a breath taking sea view and being a 5 minute drive from the city centre and Anexartisias street with all the restaurants, shops and cafes near by it offers its residents a high level quality of living.

The building consists of just 18 luxurious apartments giving thus to the residents the feeling of security and privacy. In specific it consists of 6 one ...

| Property Info            |     | Plot / Area Info |              | Additional info  |                           |
|--------------------------|-----|------------------|--------------|------------------|---------------------------|
| Covered Area             | 108 |                  |              |                  |                           |
| Covered Veranda          | 21  |                  |              | Reference Number | 1847                      |
| Uncovered Veranda        | 12  | Da ulcin a       | Cavarad Vac  | Property type    | Apartment                 |
| Floor Number             | 1   | Parking          | Covered, Yes | Condition        | <b>Under Construction</b> |
| Total Number of Floors 3 |     |                  |              | Bathrooms        | 2                         |
| Energy Efficiency        | A   |                  |              |                  |                           |