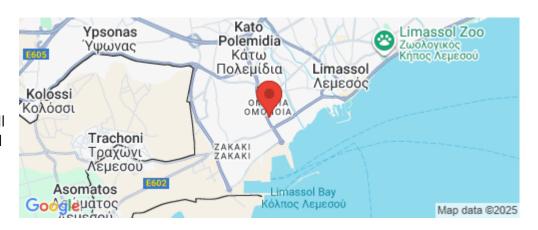

Location **Amenities** 

Region: Limassol **Location:** Limassol - Omonoia

Coordinates: 34.666102457088 / 33.015611177606

Parking

Price: €260 000 + VAT

VAT for this property is €13,000 or €49,400. VAT usually is 19%. If it is your first purchase of property, you can have VAT reduced to 5% for the first 150sq.m. of the property.