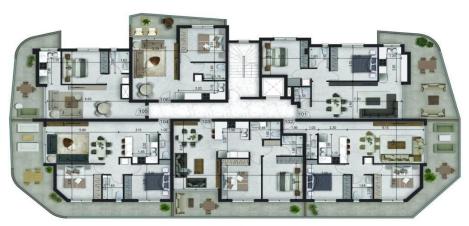

The building consists of just 18 luxurious apartments giving thus to the residents the feeling of security and privacy. In specific it consists of 6 one ...

| Property Info            |     | Plot / Area Info |              | Additional info  |                           |
|--------------------------|-----|------------------|--------------|------------------|---------------------------|
| Covered Area             | 108 |                  |              |                  |                           |
| Covered Veranda          | 21  |                  |              | Reference Number | 1847                      |
| Uncovered Veranda        | 12  | Da ulcin a       | Cavarad Vac  | Property type    | Apartment                 |
| Floor Number             | 1   | Parking          | Covered, Yes | Condition        | <b>Under Construction</b> |
| Total Number of Floors 3 |     |                  |              | Bathrooms        | 2                         |
| Energy Efficiency        | A   |                  |              |                  |                           |