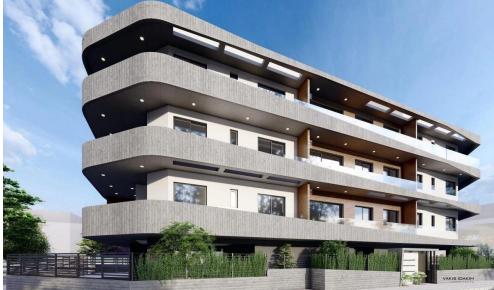

## 2 Bedroom Apartment for Sale in Limassol - Omonoia

This is a luxurious building situated at the heart of Limassol. Its modern architecture and design attracts clients for both investment and private residence. It is situated very close to the sea front, near the Limassol Marina, the Land Registry Building and it is only a 10 minute drive from the Limassol Casino and My Mall. Having a breath taking sea view and being a 5 minute drive from the city centre and Anexartisias street with all the restaurants, shops and cafes near by it offers its residents a high level quality of living.

The building consists of just 18 luxurious apartments giving thus to the residents the feeling of security and privacy. In specific it consists of 6 one ...

| Property Info            |     | Plot / Area Info |              | Additional info  |                           |
|--------------------------|-----|------------------|--------------|------------------|---------------------------|
| Covered Area             | 108 |                  |              |                  |                           |
| Covered Veranda          | 21  |                  |              | Reference Number | 1847                      |
| Uncovered Veranda        | 12  | Da ulcin a       | Cavarad Vac  | Property type    | Apartment                 |
| Floor Number             | 1   | Parking          | Covered, Yes | Condition        | <b>Under Construction</b> |
| Total Number of Floors 3 |     |                  |              | Bathrooms        | 2                         |
| Energy Efficiency        | A   |                  |              |                  |                           |