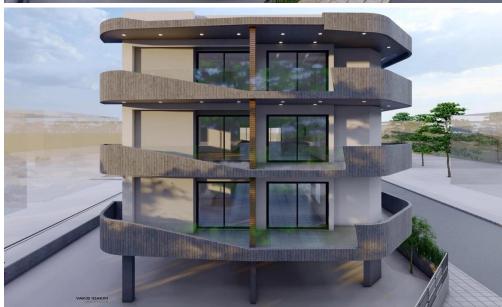

## 2 Bedroom Apartment for Sale in Limassol - Omonoia

This is a luxurious building situated at the heart of Limassol. Its modern architecture and design attracts clients for both investment and private residence. It is situated very close to the sea front, near the Limassol Marina, the Land Registry Building and it is only a 10 minute drive from the Limassol Casino and My Mall. Having a breath taking sea view and being a 5 minute drive from the city centre and Anexartisias street with all the restaurants, shops and cafes near by it offers its residents a high level quality of living.

The building consists of just 18 luxurious apartments giving thus to the residents the feeling of security and privacy. In specific it consists of 6 one ...

| Property Info            |     | Plot / Area Info |              | Additional info  |                           |
|--------------------------|-----|------------------|--------------|------------------|---------------------------|
| Covered Area             | 108 |                  |              |                  |                           |
| Covered Veranda          | 21  |                  |              | Reference Number | 1847                      |
| Uncovered Veranda        | 12  | Da ulcin a       | Cavarad Vac  | Property type    | Apartment                 |
| Floor Number             | 1   | Parking          | Covered, Yes | Condition        | <b>Under Construction</b> |
| Total Number of Floors 3 |     |                  |              | Bathrooms        | 2                         |
| Energy Efficiency        | A   |                  |              |                  |                           |