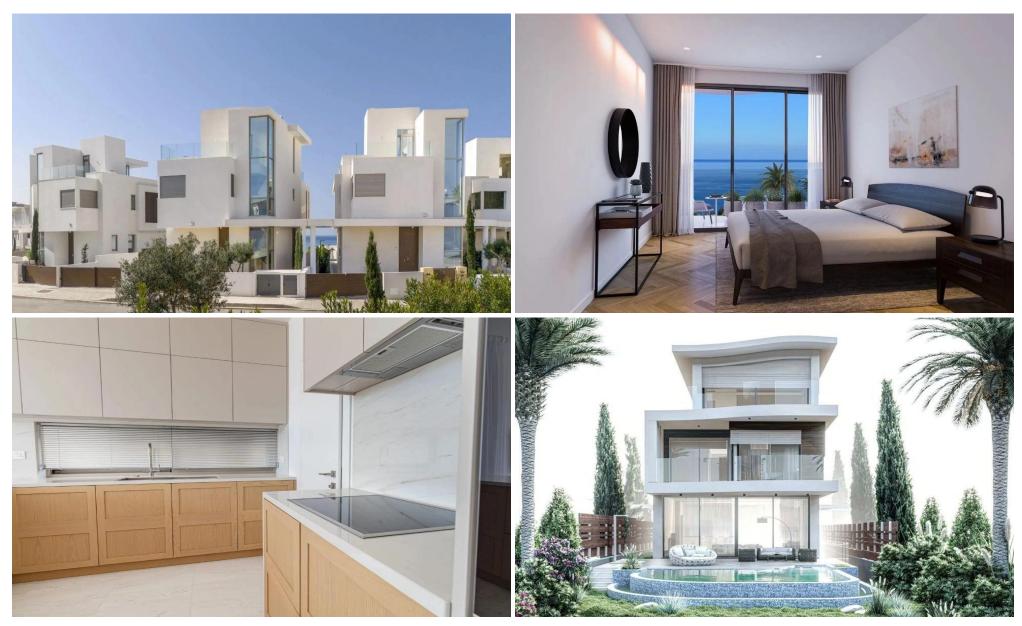

## 4 Bedroom House for Sale in Kissonerga, Paphos District

Villa 19 is a beautiful 4-bedroom built with the highest standards, set in one of the most desirable locations of Paphos. Located in a large plot with a private garden surrounding it with ample space for a swimming pool. The site is situated at a quiet and picturesque bay, three miles North of Paphos, past Kissonerga Village.

Introducing an exquisite new development, nestled in the serene coastal surroundings of Kissonerga. This idyllic site is located just a few miles north of Paphos, beyond the charming Kissonerga Village, offering a peaceful and picturesque bay setting.

Perfectly positioned between the vibrant Paphos Harbour and the captivating Coral Bay Beach, villas pre...

| Property Info          |     | Plot / A | rea Info | Additional info  |       |
|------------------------|-----|----------|----------|------------------|-------|
| Covered Area           | 450 |          |          |                  |       |
| Covered Veranda        | 85  |          |          | Reference Number | 1852  |
| Uncovered Veranda      | 110 | Pool     | Yes      | Property type    | House |
| Total Number of Floors | 3   |          |          | Bathrooms        | 5+    |
| Energy Efficiency      | A   |          |          |                  |       |