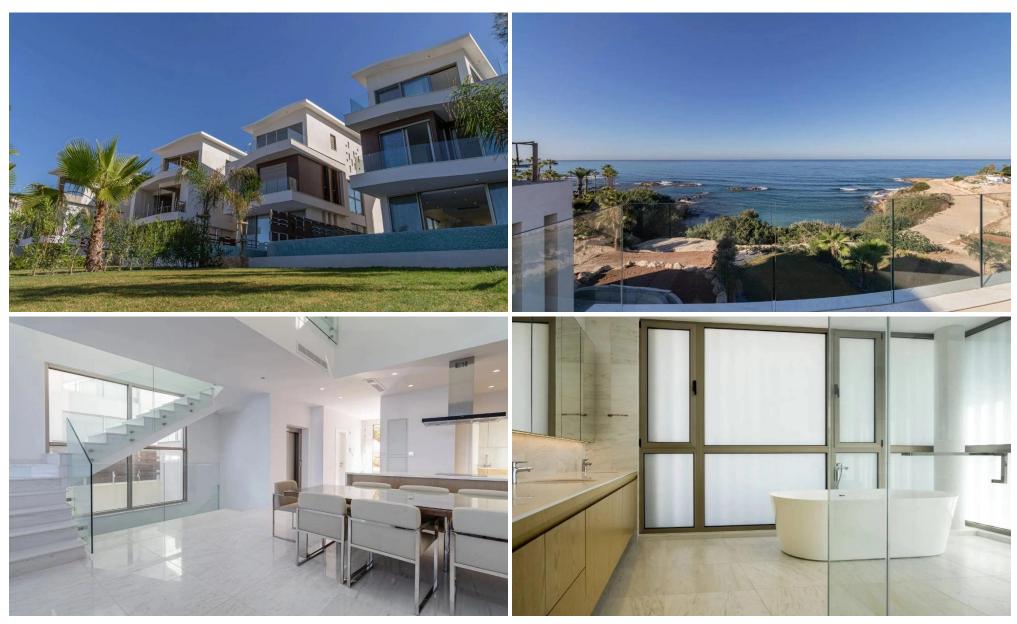

## 4 Bedroom House for Sale in Kissonerga, Paphos District

Villa 19 is a beautiful 4-bedroom built with the highest standards, set in one of the most desirable locations of Paphos. Located in a large plot with a private garden surrounding it with ample space for a swimming pool. The site is situated at a quiet and picturesque bay, three miles North of Paphos, past Kissonerga Village.

Introducing an exquisite new development, nestled in the serene coastal surroundings of Kissonerga. This idyllic site is located just a few miles north of Paphos, beyond the charming Kissonerga Village, offering a peaceful and picturesque bay setting.