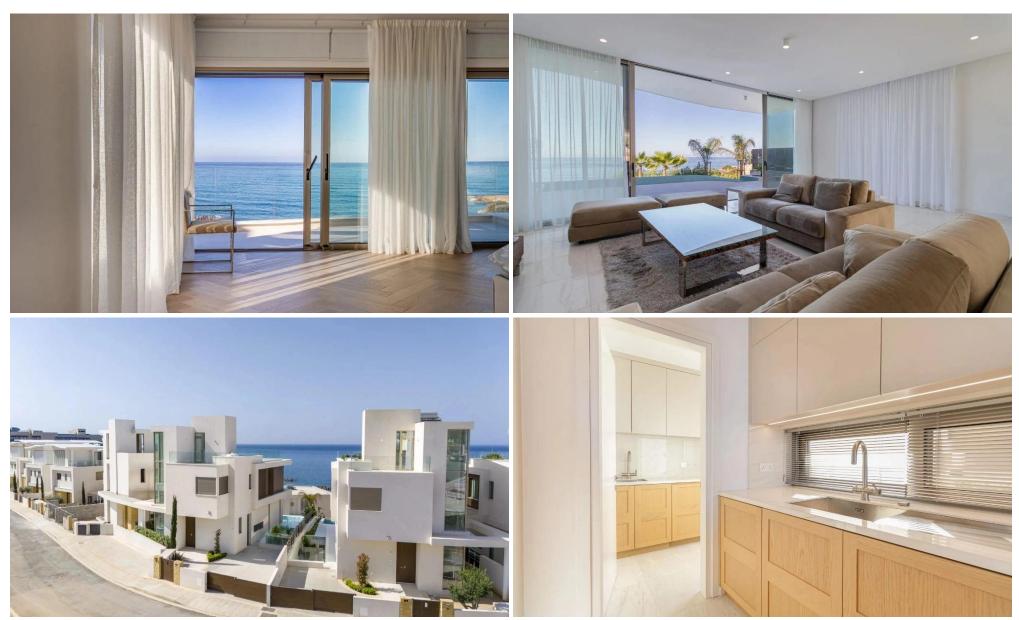

Perfectly positioned between the vibrant Paphos Harbour and the captivating Coral Bay Beach, villas pre...

| Property Info          |     | Plot / A | rea Info | Additional info  |       |
|------------------------|-----|----------|----------|------------------|-------|
| Covered Area           | 450 |          |          |                  |       |
| Covered Veranda        | 85  |          |          | Reference Number | 1852  |
| Uncovered Veranda      | 110 | Pool     | Yes      | Property type    | House |
| Total Number of Floors | 3   |          |          | Bathrooms        | 5+    |
| Energy Efficiency      | A   |          |          |                  |       |