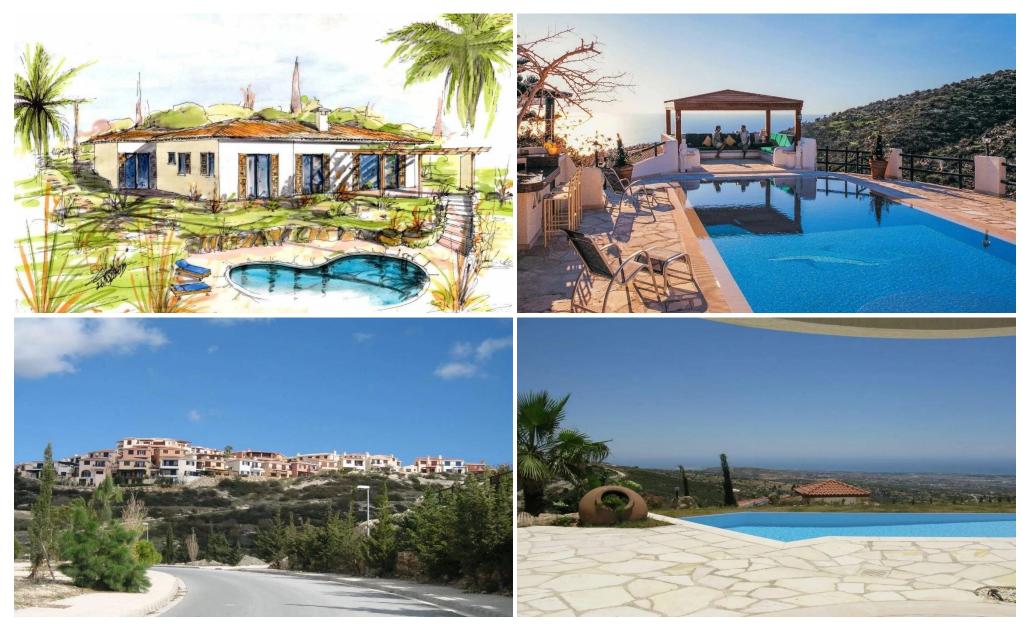

## 3 Bedroom House for Sale in Tsada, Paphos District

Villa No. 15 is nestled on the hills above Paphos, next to the traditional village of Tsada, in the elegant residential development. Each property at this project is carefully located so that residents enjoy breath-taking panoramic views of the sea and the Mediterranean countryside. These luxury properties are elevated from summer humidity, offering the benefits of a healthy climate and refreshing mountain breezes. In perfect harmony with their village setting, these exclusive luxury tailormade villas offer their residents inviting open living spaces.

The residential complex is located on the hills above Paphos, next to the traditional village of Tsada. These properties in Cyprus a...

| Property Info          |     | Plot / Area Info |              | Additional info  |       |
|------------------------|-----|------------------|--------------|------------------|-------|
| Covered Area           | 141 |                  |              |                  |       |
| Covered Veranda        | 4   | Plot area        | 1071         | Reference Number | 1859  |
| Uncovered Veranda      | 22  | Pool             | Yes          | Property type    | House |
| Total Number of Floors | 1   | Parking          | Covered, Yes | Bathrooms        | 2     |
| Energy Efficiency      | A   |                  |              |                  |       |