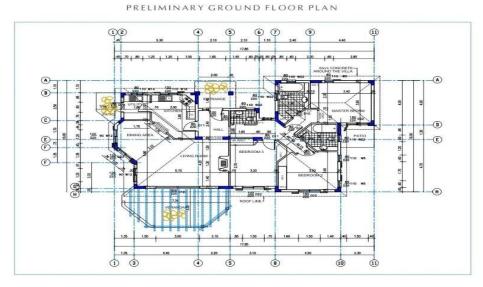

The residential complex is located on the hills above Paphos, next to the traditional village of Tsada. These properties in Cyprus a...

| Property Info          |     | Plot / Area Info |              | Additional info  |       |
|------------------------|-----|------------------|--------------|------------------|-------|
| Covered Area           | 141 |                  |              |                  |       |
| Covered Veranda        | 4   | Plot area        | 1071         | Reference Number | 1859  |
| Uncovered Veranda      | 22  | Pool             | Yes          | Property type    | House |
| Total Number of Floors | 1   | Parking          | Covered, Yes | Bathrooms        | 2     |
| Energy Efficiency      | A   |                  |              |                  |       |