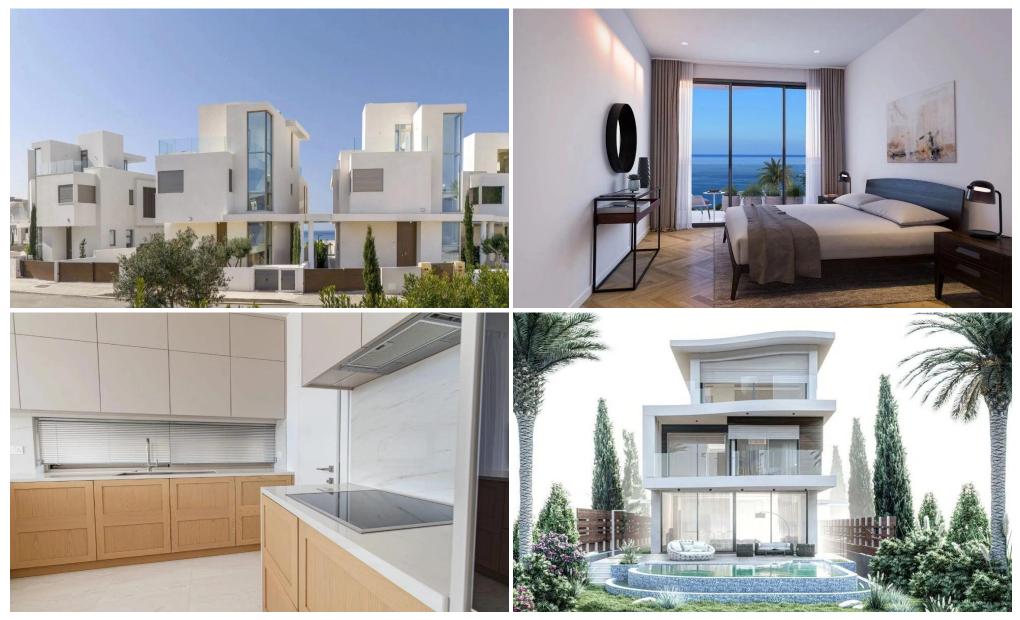

### 6+ Bedroom House for Sale in Kissonerga, Paphos District

Villa 15/16/17 is a stunning 10-bedroom, 11-bathroom Villa set in one of the most desirable locations of Paphos. Located in a large plot with private garden all around and large space for a swimming pool. The site is situated at a quiet and picturesque bay, some three miles North of Paphos, past Kissonerga Village.

Introducing an exquisite new development, nestled in the serene coastal surroundings of Kissonerga. This idyllic site is located just a few miles north of Paphos, beyond the charming Kissonerga Village, offering a peaceful and picturesque bay setting.

Perfectly positioned between the vibrant Paphos Harbour and the captivating Coral Bay Beach, villas presents a tru...

| Property Info                                                                  |                                                                          |                      | Plot / Area Info |                    | Additional info                                |                     |
|--------------------------------------------------------------------------------|--------------------------------------------------------------------------|----------------------|------------------|--------------------|------------------------------------------------|---------------------|
| Covered Area<br>Covered Veranda<br>Total Number of Floors<br>Energy Efficiency |                                                                          | 893<br>118<br>3<br>A | Pool             | Yes                | Reference Number<br>Property type<br>Bathrooms | 1860<br>House<br>5+ |
| Amenities                                                                      | Location<br>Location: Kissonerga<br>Coordinates: 34.822690614098 / 32.39 |                      |                  | egion: <b>Paph</b> | 105                                            |                     |