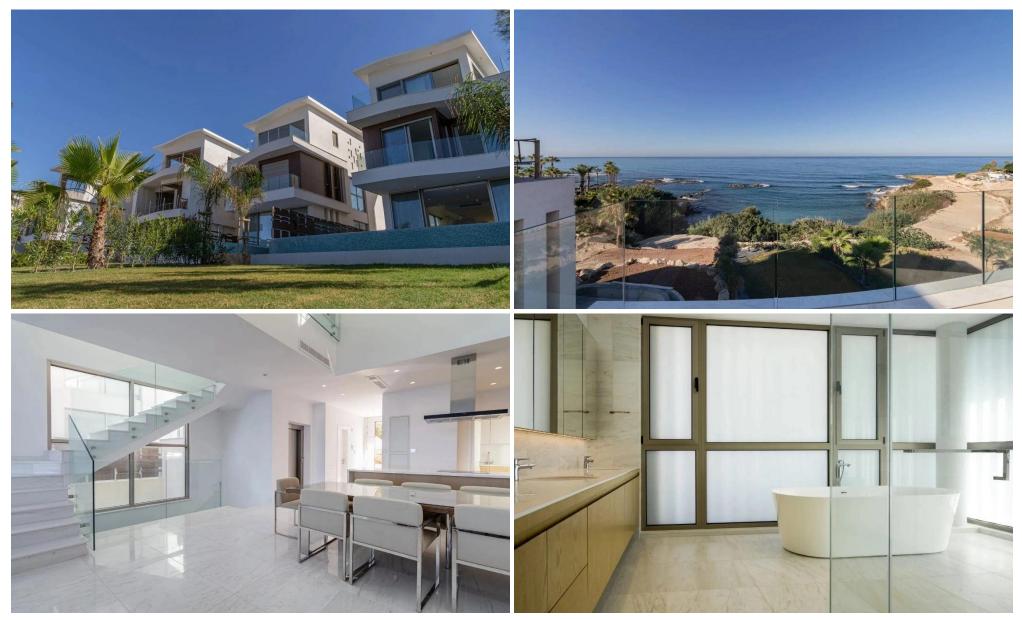

Introducing an exquisite new development, nestled in the serene coastal surroundings of Kissonerga. This idyllic site is located just a few miles north of Paphos, beyond the charming Kissonerga Village, offering a peaceful and picturesque bay setting.

Perfectly positioned between the vibrant Paphos Harbour and the captivating Coral Bay Beach, villas presents a tru...

| Property Info                                                                  |                                                                          |                      | Plot / Area Info |                    | Additional info                                |                     |
|--------------------------------------------------------------------------------|--------------------------------------------------------------------------|----------------------|------------------|--------------------|------------------------------------------------|---------------------|
| Covered Area<br>Covered Veranda<br>Total Number of Floors<br>Energy Efficiency |                                                                          | 893<br>118<br>3<br>A | Pool             | Yes                | Reference Number<br>Property type<br>Bathrooms | 1860<br>House<br>5+ |
| Amenities                                                                      | Location<br>Location: Kissonerga<br>Coordinates: 34.822690614098 / 32.39 |                      |                  | egion: <b>Paph</b> | 105                                            |                     |