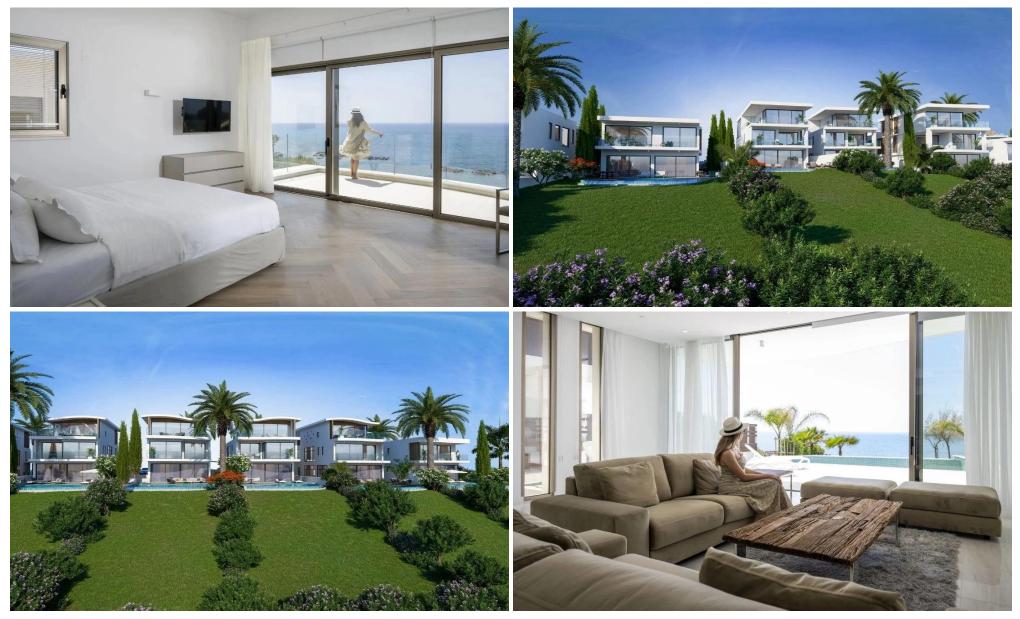

Perfectly positioned between the vibrant Paphos Harbour and the captivating Coral Bay Beach, villas presents a tru...

| Property Info                                                                  |                                                                          |                      | Plot / Area Info |                    | Additional info                                |                     |
|--------------------------------------------------------------------------------|--------------------------------------------------------------------------|----------------------|------------------|--------------------|------------------------------------------------|---------------------|
| Covered Area<br>Covered Veranda<br>Total Number of Floors<br>Energy Efficiency |                                                                          | 893<br>118<br>3<br>A | Pool             | Yes                | Reference Number<br>Property type<br>Bathrooms | 1860<br>House<br>5+ |
| Amenities                                                                      | Location<br>Location: Kissonerga<br>Coordinates: 34.822690614098 / 32.39 |                      |                  | egion: <b>Paph</b> | 105                                            |                     |