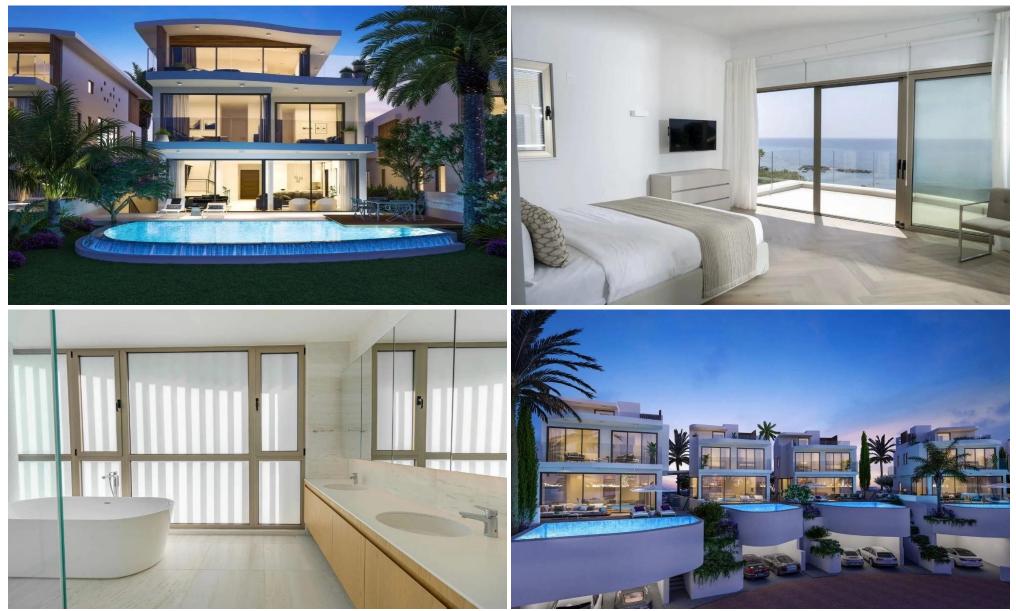

### 6+ Bedroom House for Sale in Kissonerga, Paphos District

Villa 15/16/17 is a stunning 10-bedroom, 11-bathroom Villa set in one of the most desirable locations of Paphos. Located in a large plot with private garden all around and large space for a swimming pool. The site is situated at a quiet and picturesque bay, some three miles North of Paphos, past Kissonerga Village.

Introducing an exquisite new development, nestled in the serene coastal surroundings of Kissonerga. This idyllic site is located just a few miles north of Paphos, beyond the charming Kissonerga Village, offering a peaceful and picturesque bay setting.