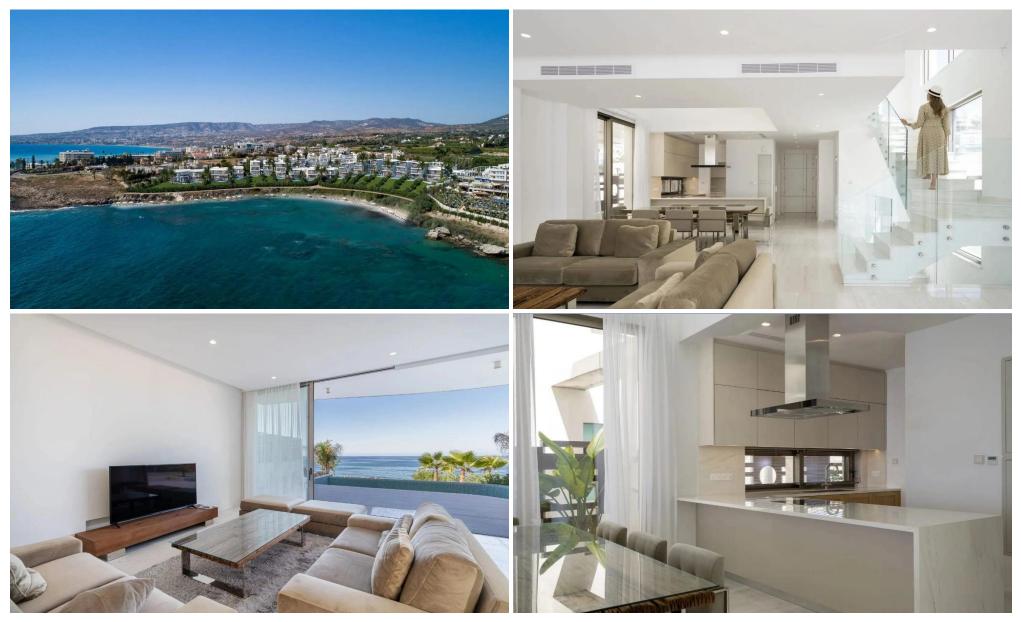

Perfectly positioned between the vibrant Paphos Harbour and the captivating Coral Bay Beach, villas presents a tru...

| Property Info                                                                  |                                                                          |                      | Plot / Area Info |                    | Additional info                                |                     |
|--------------------------------------------------------------------------------|--------------------------------------------------------------------------|----------------------|------------------|--------------------|------------------------------------------------|---------------------|
| Covered Area<br>Covered Veranda<br>Total Number of Floors<br>Energy Efficiency |                                                                          | 893<br>118<br>3<br>A | Pool             | Yes                | Reference Number<br>Property type<br>Bathrooms | 1860<br>House<br>5+ |
| Amenities                                                                      | Location<br>Location: Kissonerga<br>Coordinates: 34.822690614098 / 32.39 |                      |                  | egion: <b>Paph</b> | 105                                            |                     |