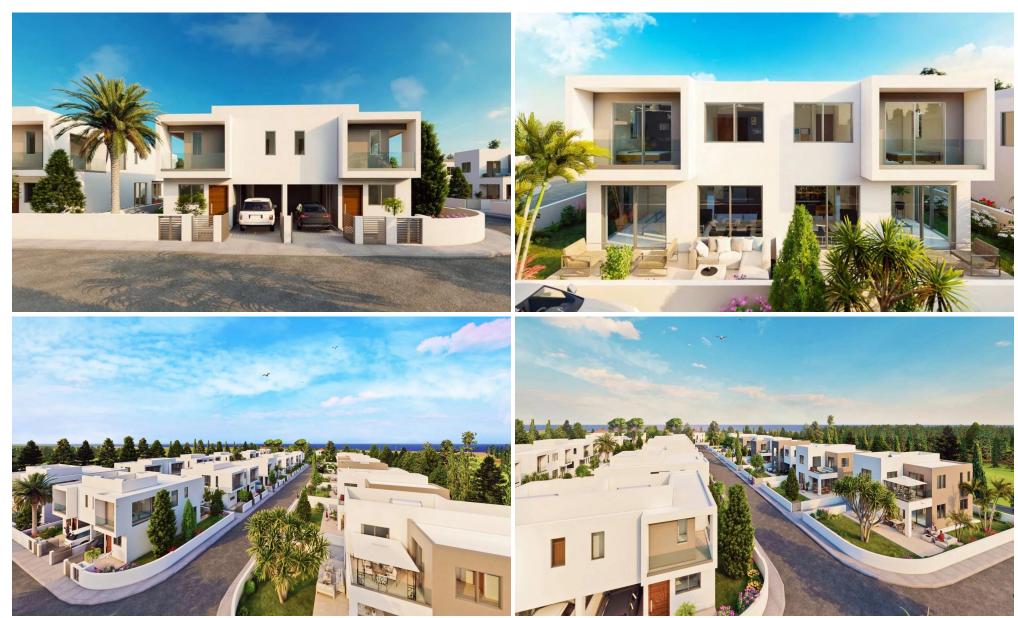

## 3 Bedroom House for Sale in Mandria, Paphos District

This is a modern 3-bedroom semi-detached house for sale surrounded by beautiful landscapes in the village of Mandria in the district of Paphos. The house enjoys spacious outdoor areas and covered verandas in a tranquil setting, perfect for raising a family and spending relaxing summer vacations. It is within walking distance to known sandy beaches and other amenities such as bars and local taverns.

This is an exceptional property development that combines both traditional Mediterranean and Modern 3 and 4 bedroom villas along with 2 and 3 bedroom semi detached houses for sale. The properties are surrounded by beautiful landscapes in the village of Mandria in the district of Paphos...