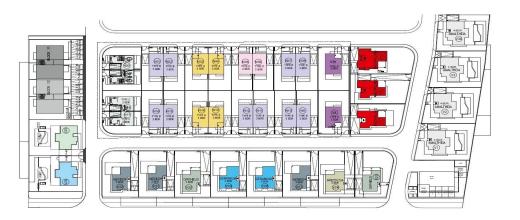

Darking                   | Location: Mandria                              | Region: <b>Paphos</b> |  |
| <ul> <li>Parking</li> </ul> | Coordinates: 34.709841587006 / 32.529884569409 |                       |  |



Price: €380 000 + VAT

VAT for this property is €20,043 or €72,200. VAT usually is 19%. If it is your first purchase of property, you can have VAT reduced to 5% for the first 150sq.m. of the property.

VAT Excluded

Title transfer fee ~€11 800.00

Price per SQM €2 484.00/m²

Common expenses None

## **Representative: RealDeal Estates**

Registration number 1311 Email info@realdeal.cy

License number 347/E Legal name Esperia Estates (Limassol-Paphos) Limited

Phone: **+35725255505**, **+35794001333** 

## **Price change history**

€380 000 on Apr 8, 2025











MASTER PLAN



MASTER PLAN