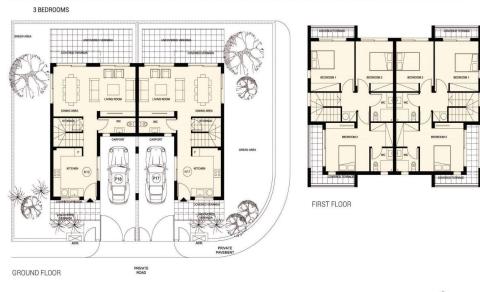

| Property Info          |     | Plot / Area Info |                | Additional info  |       |
|------------------------|-----|------------------|----------------|------------------|-------|
| Covered Area           | 153 |                  |                |                  |       |
| Covered Veranda        | 18  | Plot area        | 171            | Reference Number | 1862  |
| Uncovered Veranda      | 13  | Pool             | Common, Yes    | Property type    | House |
| Total Number of Floors | 2   | Parking          | Uncovered, Yes | Bathrooms        | 2     |
| Energy Efficiency      | A   |                  |                |                  |       |