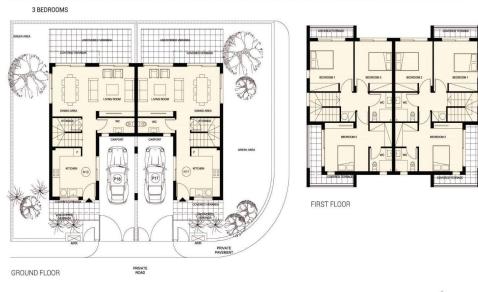

| Property Info          |     | Plot / Area Info |                | Additional info  |       |
|------------------------|-----|------------------|----------------|------------------|-------|
| Covered Area           | 153 |                  |                |                  |       |
| Covered Veranda        | 18  | Plot area        | 159            | Reference Number | 1867  |
| Uncovered Veranda      | 13  | Pool             | Common, Yes    | Property type    | House |
| Total Number of Floors | 2   | Parking          | Uncovered, Yes | Bathrooms        | 2     |
| Energy Efficiency      | Α   |                  |                |                  |       |