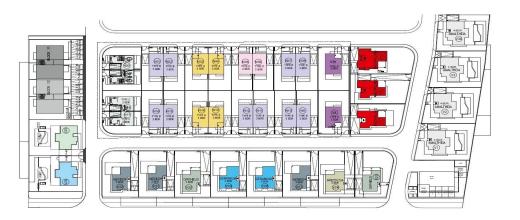

Region: <b>Paphos</b> |  |
| · raiking | Coordinates: <b>34.709815128204</b> / <b>32.529852393983</b> |                       |  |

Location

Amonitios



Price: €380 000 + VAT

VAT for this property is €20,043 or €72,200. VAT usually is 19%. If it is your first purchase of property, you can have VAT reduced to 5% for the first 150sq.m. of the property.

VAT Excluded

Title transfer fee ~€11 800.00

Price per SQM €2 484.00/m²

Common expenses None

## **Representative: RealDeal Estates**

Registration number 1311 Email info@realdeal.cy
License number 347/E Legal name Esperia Estates (Limassol-Pa

License number 347/E Legal name Esperia Estates (Limassol-Paphos) Limited

Phone: **+35725255505**, **+35794001333** 

## **Price change history**

€380 000 on Apr 8, 2025











MASTER PLAN



MASTER PLAN