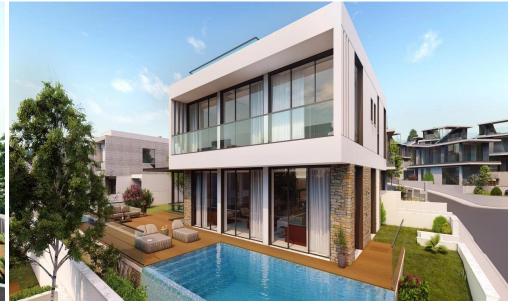

## 3 Bedroom House for Sale in Paphos District

This is a unique 3 bedroom villa for sale next to a 5-star beach hotel and close to a plethora of Paphos' most popular attractions and amenities, such as the Paphos tourist area, harbour and the Kings Avenue Mall. The villa offers spacious interiors and a private swimming pool in a large plot. Its superior finishes, specifications and unique location provide elite buyers the opportunity to taste the luxury Cyprus Mediterranean lifestyle living.

| Property Info          |     | Plot / Area I  | nfo | Additional info  |                           |
|------------------------|-----|----------------|-----|------------------|---------------------------|
| Covered Area           | 245 |                |     |                  |                           |
| Covered Veranda        | 68  |                |     | Reference Number | 1880                      |
| Uncovered Veranda      | 114 | Pool <b>Ye</b> | es  | Property type    | House                     |
| Total Number of Floors | 2   |                |     | Condition        | <b>Under Construction</b> |
| Energy Efficiency      | Α   |                |     |                  |                           |